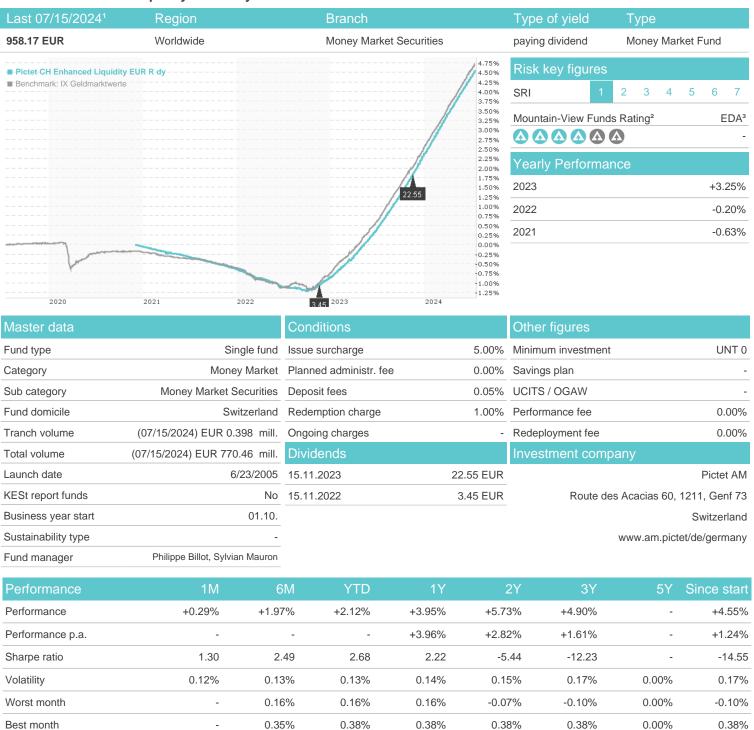

## Pictet CH Enhanced Liquidity EUR R dy / CH0021731614 / A0PHG4 / Pictet AM

## Distribution permission

Switzerland

Maximum loss

0.00%

0.00%

0.00%

0.00%

-0.12%

-0.88%

0.00%

<sup>1</sup> Important note on update status: The displayed date refers exclusively to the calculation of the NAV.
2 The Mountain-View Data Fund Rating calculates a computative ranking for funds using yield, volatility and trend data. For more information visit MVD Funds Rating

<sup>3</sup> Displays the Ethical-Dynamical Ratio calculated according to standard criteria. The maximum value is 100. For more information visit EDA