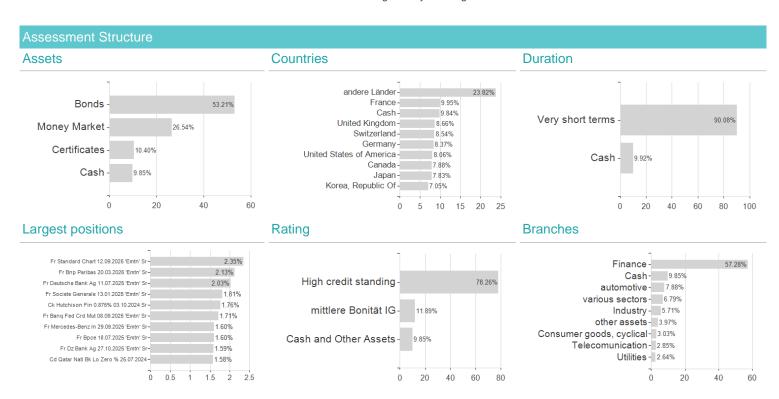

## Pictet CH Enhanced Liquidity EUR R dy / CH0021731614 / A0PHG4 / Pictet AM

## Investment goal

The objective of the sub-fund is to offer investors a high degree of capital protection by investing primarily in top-quality, short-term bonds and money market instruments denominated in EUR. Investments not denominated in EUR will generally be hedged.