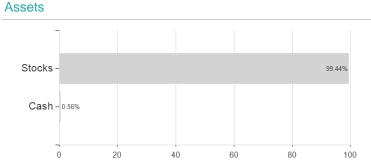

ria, Germany, Switzerland, Luxembourg, Czech Republic

-3.55%

-3.22%

1.96%

-11.00%

-3.22%

5.57%

-11.00%

-7.12%

9.33%

-11.00%

-7.12%

9.33%

-19.48%

-11.30%

13.53%

0.00%

0.00%

0.00%

0.00%

-11.30%

13.53%

<sup>1</sup> Important note on update status: The displayed date refers exclusively to the calculation of the NAV.
2 The Mountain-View Data Fund Rating calculates a computative ranking for funds using yield, volatility and trend data. For more information visit MVD Funds Rating

<sup>3</sup> Displays the Ethical-Dynamical Ratio calculated according to standard criteria. The maximum value is 100. For more information visit EDA





# Berenberg International Micro Cap R A / LU2347482627 / A3CQ34 / Universal-Inv. (LU)

#### Assessment Structure

#### A33033IIICIII Ottuctuit



# Largest positions



### Countries Branches