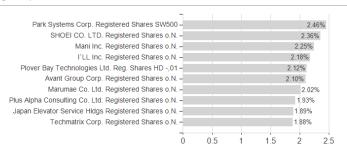

nd, Luxembourg, Czech Republic

-3.55%

-3.22%

1.96%

-11.00%

-3.22%

5.57%

-11.00%

-7.12%

9.33%

-11.00%

-7.12%

9.33%

-19.48%

-11.30%

13.53%

0.00%

0.00%

0.00%

0.00%

-11.30%

13.53%

<sup>1</sup> Important note on update status: The displayed date refers exclusively to the calculation of the NAV.
2 The Mountain-View Data Fund Rating calculates a computative ranking for funds using yield, volatility and trend data. For more information visit MVD Funds Rating

<sup>3</sup> Displays the Ethical-Dynamical Ratio calculated according to standard criteria. The maximum value is 100. For more information visit EDA





# Berenberg International Micro Cap R A / LU2347482627 / A3CQ34 / Universal-Inv. (LU)

#### Assessment Structure

#### A33033IIICIII Ottuctuit



# Largest positions



### Countries Branches