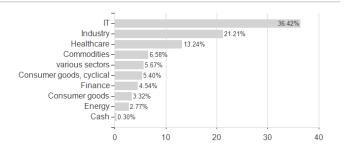

ic

-3.55%

-3.22%

1.96%

-11.00%

-3.22%

5.57%

-11.00%

-7.12%

9.33%

-11.00%

-7.12%

9.33%

-19.48%

-11.30%

13.53%

0.00%

0.00%

0.00%

0.00%

-11.30%

13.53%

<sup>1</sup> Important note on update status: The displayed date refers exclusively to the calculation of the NAV.
2 The Mountain-View Data Fund Rating calculates a computative ranking for funds using yield, volatility and trend data. For more information visit MVD Funds Rating

<sup>3</sup> Displays the Ethical-Dynamical Ratio calculated according to standard criteria. The maximum value is 100. For more information visit EDA





# Berenberg International Micro Cap R A / LU2347482627 / A3CQ34 / Universal-Inv. (LU)

#### Assessment Structure

#### A33033IIICIII Ottuctuit



# Largest positions



### Countries Branches