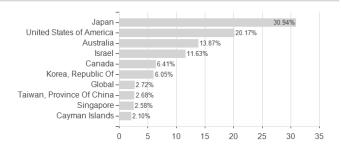

blic

-3.55%

-3.22%

1.96%

-11.00%

-3.22%

5.57%

-11.00%

-7.12%

9.33%

-11.00%

-7.12%

9.33%

-19.48%

-11.30%

13.53%

0.00%

0.00%

0.00%

0.00%

-11.30%

13.53%

<sup>1</sup> Important note on update status: The displayed date refers exclusively to the calculation of the NAV.
2 The Mountain-View Data Fund Rating calculates a computative ranking for funds using yield, volatility and trend data. For more information visit MVD Funds Rating

<sup>3</sup> Displays the Ethical-Dynamical Ratio calculated according to standard criteria. The maximum value is 100. For more information visit EDA





# Berenberg International Micro Cap R A / LU2347482627 / A3CQ34 / Universal-Inv. (LU)

#### Assessment Structure

#### A33033IIICIII Ottuctuit



# Largest positions



### Countries Branches