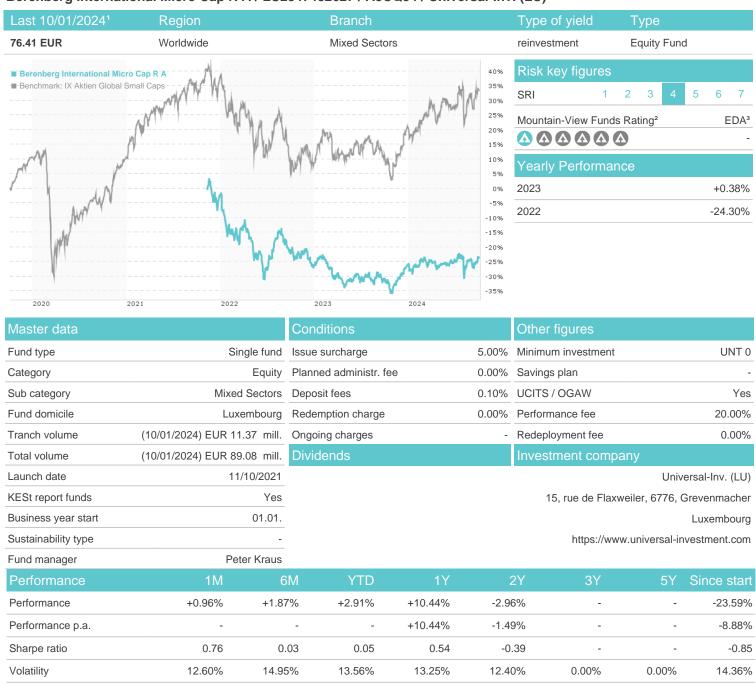

## Berenberg International Micro Cap R A / LU2347482627 / A3CQ34 / Universal-Inv. (LU)

### Distribution permission

Worst month

Best month

Maximum loss

Austria, Germany, Switzerland, Luxembourg, Czech Republic

-3.55%

-3.22%

1.96%

-11.00%

-3.22%

5.57%

-11.00%

-7.12%

9.33%

-11.00%

-7.12%

9.33%

-19.48%

-11.30%

13.53%

0.00%

0.00%

0.00%

0.00%

-11.30%

13.53%

<sup>1</sup> Important note on update status: The displayed date refers exclusively to the calculation of the NAV.
2 The Mountain-View Data Fund Rating calculates a computative ranking for funds using yield, volatility and trend data. For more information visit MVD Funds Rating

<sup>3</sup> Displays the Ethical-Dynamical Ratio calculated according to standard criteria. The maximum value is 100. For more information visit EDA