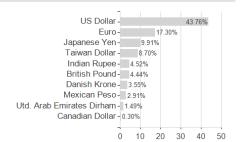

# Fidelity Fd.Sustain.Cl.Sol.Fd.Y Acc USD / LU2348336269 / A3CTGR / FIL IM (LU)



#### Distribution permission

Maximum loss

Austria, Germany, Switzerland

-6.68%

-9.86%

7.72%

-9.86%

-12.74%

-17.55%

-37.30%

<sup>1</sup> Important note on update status: The displayed date refers exclusively to the calculation of the NAV.
2 The Mountain-View Data Fund Rating calculates a computative ranking for funds using yield, volatility and trend data. For more information visit MVD Funds Rating

<sup>3</sup> Displays the Ethical-Dynamical Ratio calculated according to standard criteria. The maximum value is 100. For more information visit EDA



# Fidelity Fd.Sustain.Cl.Sol.Fd.Y Acc USD / LU2348336269 / A3CTGR / FIL IM (LU)



### Largest positions





Countries **Branches** Currencies