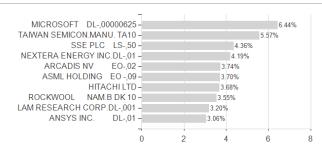

10.40%

0.00%

# Fidelity Fd.Sustain.Cl.Sol.Fd.Y Acc USD / LU2348336269 / A3CTGR / FIL IM (LU)



#### Distribution permission

Maximum loss

Austria, Germany, Switzerland

-6.68%

-9.86%

7.72%

-9.86%

-12.74%

-17.55%

-37.30%

<sup>1</sup> Important note on update status: The displayed date refers exclusively to the calculation of the NAV.
2 The Mountain-View Data Fund Rating calculates a computative ranking for funds using yield, volatility and trend data. For more information visit MVD Funds Rating

<sup>3</sup> Displays the Ethical-Dynamical Ratio calculated according to standard criteria. The maximum value is 100. For more information visit EDA



# Fidelity Fd.Sustain.Cl.Sol.Fd.Y Acc USD / LU2348336269 / A3CTGR / FIL IM (LU)



### Largest positions





Countries **Branches** Currencies