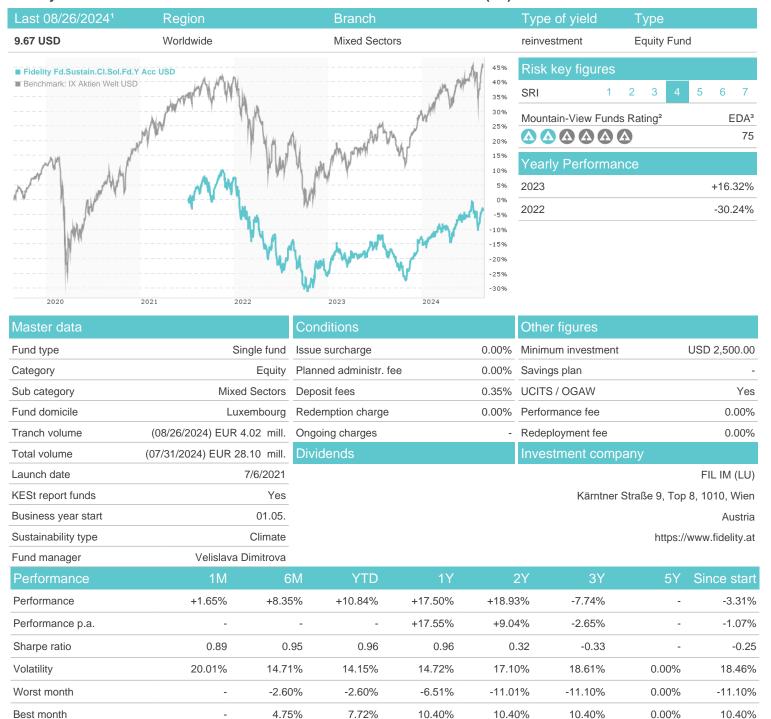

# Fidelity Fd.Sustain.Cl.Sol.Fd.Y Acc USD / LU2348336269 / A3CTGR / FIL IM (LU)

#### Distribution permission

Maximum loss

Austria, Germany, Switzerland

-6.68%

-9.86%

7.72%

-9.86%

-12.74%

-17.55%

-37.30%

<sup>1</sup> Important note on update status: The displayed date refers exclusively to the calculation of the NAV.
2 The Mountain-View Data Fund Rating calculates a computative ranking for funds using yield, volatility and trend data. For more information visit MVD Funds Rating

<sup>3</sup> Displays the Ethical-Dynamical Ratio calculated according to standard criteria. The maximum value is 100. For more information visit EDA

10.40%

0.00%