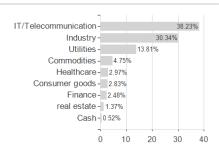

0%

# Fidelity Fd.Sustain.Cl.Sol.Fd.Y Acc USD / LU2348336269 / A3CTGR / FIL IM (LU)



#### Distribution permission

Maximum loss

Austria, Germany, Switzerland

-6.68%

-9.86%

7.72%

-9.86%

-12.74%

-17.55%

-37.30%

<sup>1</sup> Important note on update status: The displayed date refers exclusively to the calculation of the NAV.
2 The Mountain-View Data Fund Rating calculates a computative ranking for funds using yield, volatility and trend data. For more information visit MVD Funds Rating

<sup>3</sup> Displays the Ethical-Dynamical Ratio calculated according to standard criteria. The maximum value is 100. For more information visit EDA



# Fidelity Fd.Sustain.Cl.Sol.Fd.Y Acc USD / LU2348336269 / A3CTGR / FIL IM (LU)



### Largest positions





Countries **Branches** Currencies