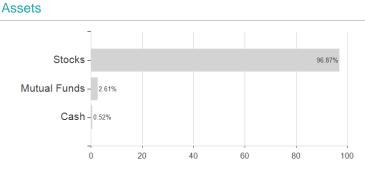

10.40%

0.00%

# Fidelity Fd.Sustain.Cl.Sol.Fd.Y Acc USD / LU2348336269 / A3CTGR / FIL IM (LU)



#### Distribution permission

Maximum loss

Austria, Germany, Switzerland

-6.68%

-9.86%

7.72%

-9.86%

-12.74%

-17.55%

-37.30%

<sup>1</sup> Important note on update status: The displayed date refers exclusively to the calculation of the NAV.
2 The Mountain-View Data Fund Rating calculates a computative ranking for funds using yield, volatility and trend data. For more information visit MVD Funds Rating

<sup>3</sup> Displays the Ethical-Dynamical Ratio calculated according to standard criteria. The maximum value is 100. For more information visit EDA



# Fidelity Fd.Sustain.Cl.Sol.Fd.Y Acc USD / LU2348336269 / A3CTGR / FIL IM (LU)



### Largest positions





Countries **Branches** Currencies