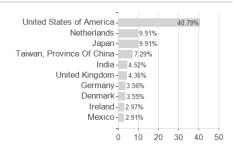

.00%

# Fidelity Fd.Sustain.Cl.Sol.Fd.Y Acc USD / LU2348336269 / A3CTGR / FIL IM (LU)



#### Distribution permission

Maximum loss

Austria, Germany, Switzerland

-6.68%

-9.86%

7.72%

-9.86%

-12.74%

-17.55%

-37.30%

<sup>1</sup> Important note on update status: The displayed date refers exclusively to the calculation of the NAV.
2 The Mountain-View Data Fund Rating calculates a computative ranking for funds using yield, volatility and trend data. For more information visit MVD Funds Rating

<sup>3</sup> Displays the Ethical-Dynamical Ratio calculated according to standard criteria. The maximum value is 100. For more information visit EDA



# Fidelity Fd.Sustain.Cl.Sol.Fd.Y Acc USD / LU2348336269 / A3CTGR / FIL IM (LU)



### Largest positions





Countries **Branches** Currencies