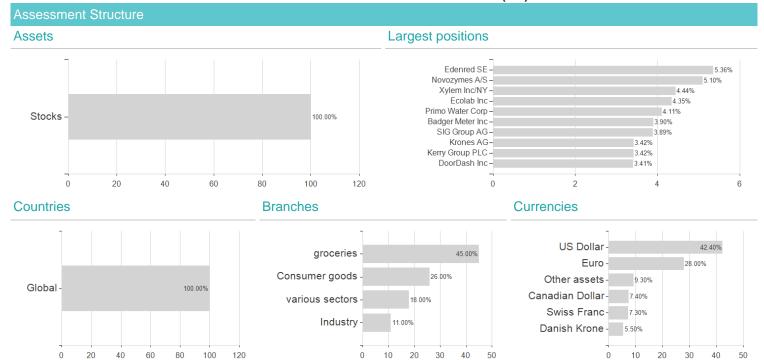

## PA Ucits - Food Revolution Fd.A / LU2318335440 / A3CM8T / FundPartner Sol.(EU)