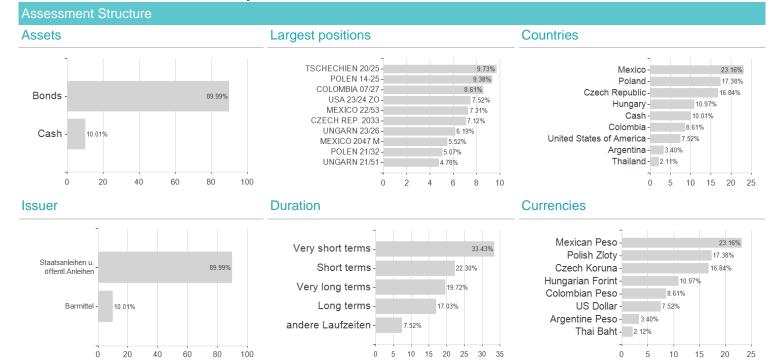

|                           |                                                                                                                                      |                                                                                                                                                                                                                                        | Other figures                                                                                                                                                                                                                                                                                                                                                        |                                                                                                                                                                                                                                                                                                                                                                                     |
|---------------------------|--------------------------------------------------------------------------------------------------------------------------------------|----------------------------------------------------------------------------------------------------------------------------------------------------------------------------------------------------------------------------------------|----------------------------------------------------------------------------------------------------------------------------------------------------------------------------------------------------------------------------------------------------------------------------------------------------------------------------------------------------------------------|-------------------------------------------------------------------------------------------------------------------------------------------------------------------------------------------------------------------------------------------------------------------------------------------------------------------------------------------------------------------------------------|
| Single fund               | Issue surcharge                                                                                                                      | 3.00%                                                                                                                                                                                                                                  | Minimum investment                                                                                                                                                                                                                                                                                                                                                   | UNT 0                                                                                                                                                                                                                                                                                                                                                                               |
| Bonds                     | Planned administr. fee                                                                                                               | 0.00%                                                                                                                                                                                                                                  | Savings plan                                                                                                                                                                                                                                                                                                                                                         | -                                                                                                                                                                                                                                                                                                                                                                                   |
| Bonds: Mixed              | Deposit fees                                                                                                                         | 0.10%                                                                                                                                                                                                                                  | UCITS / OGAW                                                                                                                                                                                                                                                                                                                                                         | Yes                                                                                                                                                                                                                                                                                                                                                                                 |
| Luxembourg                | Redemption charge 0.00% Per                                                                                                          |                                                                                                                                                                                                                                        | Performance fee                                                                                                                                                                                                                                                                                                                                                      | 0.00%                                                                                                                                                                                                                                                                                                                                                                               |
| /26/2024) USD 0.969 mill. | Ongoing charges                                                                                                                      | -                                                                                                                                                                                                                                      | Redeployment fee                                                                                                                                                                                                                                                                                                                                                     | 0.00%                                                                                                                                                                                                                                                                                                                                                                               |
| /31/2024) USD 12.92 mill. | Dividends                                                                                                                            |                                                                                                                                                                                                                                        | Investment company                                                                                                                                                                                                                                                                                                                                                   |                                                                                                                                                                                                                                                                                                                                                                                     |
| 6/19/2019                 | 19.03.2024                                                                                                                           | 1.72 USD                                                                                                                                                                                                                               | J.S.S                                                                                                                                                                                                                                                                                                                                                                | arasin Fd.M. LU                                                                                                                                                                                                                                                                                                                                                                     |
| Yes                       | 05.10.2023                                                                                                                           | 2.12 USD                                                                                                                                                                                                                               | 17–21, Boulevard Joseph II, 18                                                                                                                                                                                                                                                                                                                                       | 340, Luxemburg                                                                                                                                                                                                                                                                                                                                                                      |
| 01.07.                    | 31.03.2023                                                                                                                           | 1.87 USD                                                                                                                                                                                                                               | Luxembo                                                                                                                                                                                                                                                                                                                                                              |                                                                                                                                                                                                                                                                                                                                                                                     |
| Ethics/ecology            | 06.10.2022                                                                                                                           | 2.41 USD                                                                                                                                                                                                                               | http://www.jsafrasaras                                                                                                                                                                                                                                                                                                                                               | sin.lu/internet/lu/                                                                                                                                                                                                                                                                                                                                                                 |
| Gabriel Cedismondi        | 08.04.2022                                                                                                                           | 2.28 USD                                                                                                                                                                                                                               |                                                                                                                                                                                                                                                                                                                                                                      |                                                                                                                                                                                                                                                                                                                                                                                     |
|                           | Bonds: Mixed<br>Luxembourg<br>/26/2024) USD 0.969 mill.<br>/31/2024) USD 12.92 mill.<br>6/19/2019<br>Yes<br>01.07.<br>Ethics/ecology | BondsPlanned administr. feeBonds: MixedDeposit feesLuxembourgRedemption charge/26/2024) USD 0.969 mill.Ongoing charges/31/2024) USD 12.92 mill.Dividends6/19/201919.03.20246/19/201905.10.202301.07.31.03.2023Ethics/ecology06.10.2022 | Bonds Planned administr. fee 0.00%   Bonds: Mixed Deposit fees 0.10%   Luxembourg Redemption charge 0.00%   /26/2024) USD 0.969 mill. Ongoing charges -   /31/2024) USD 12.92 mill. Dividends -   /31/2024) USD 12.92 mill. Dividends -   /6/19/2019 19.03.2024 1.72 USD   Yes 05.10.2023 2.12 USD   01.07. 31.03.2023 1.87 USD   Ethics/ecology 06.10.2022 2.41 USD | BondsPlanned administr. fee0.00%Savings planBonds: MixedDeposit fees0.10%UCITS / OGAWLuxembourgRedemption charge0.00%Performance fee/26/2024) USD 0.969 mill.Ongoing charges-Redeployment fee/31/2024) USD 12.92 mill.DividendsInvestment company6/19/201919.03.20241.72 USDJ.S.SiYes05.10.20232.12 USD17-21, Boulevard Joseph II, 1801.07.31.03.20231.87 USDhttp://www.jsafrasaras |