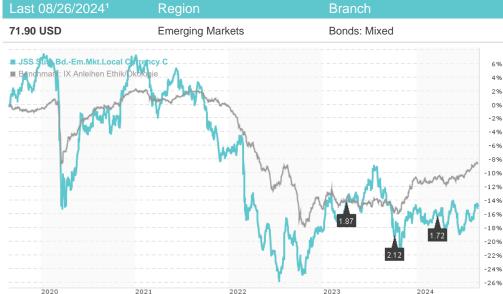

## JSS Sust.Bd.-Em.Mkt.Local Currency C / LU1835934552 / A2PMRX / J.S.Sarasin Fd.M. LU

| Type of yield    | 1 | Туре              |   |   |         |                 |   |  |
|------------------|---|-------------------|---|---|---------|-----------------|---|--|
| paying dividend  |   | Fixed-Income Fund |   |   |         |                 |   |  |
| Risk key figures |   |                   |   |   |         |                 |   |  |
| SRI              | 1 | 2                 | 3 | 4 | 5       | 6               | 7 |  |
|                  |   |                   |   |   |         | DA <sup>3</sup> |   |  |
| Yearly Perfo     | - | -                 |   |   |         |                 |   |  |
| 2023             |   |                   |   |   | +3.87%  |                 |   |  |
| 2022             |   |                   |   |   | -12.47% |                 |   |  |
| 2021             |   |                   |   |   | -12.36% |                 |   |  |
| 2020             |   |                   |   |   |         |                 |   |  |

|                           |                                                                                                                                      |                                                                                                                                                                                                                                        | Other figures                                                                                                                                                                                                                                                                                                                                                        |                                                                                                                                                                                                                                                                                                                                                                                     |
|---------------------------|--------------------------------------------------------------------------------------------------------------------------------------|----------------------------------------------------------------------------------------------------------------------------------------------------------------------------------------------------------------------------------------|----------------------------------------------------------------------------------------------------------------------------------------------------------------------------------------------------------------------------------------------------------------------------------------------------------------------------------------------------------------------|-------------------------------------------------------------------------------------------------------------------------------------------------------------------------------------------------------------------------------------------------------------------------------------------------------------------------------------------------------------------------------------|
| Single fund               | Issue surcharge                                                                                                                      | 3.00%                                                                                                                                                                                                                                  | Minimum investment                                                                                                                                                                                                                                                                                                                                                   | UNT 0                                                                                                                                                                                                                                                                                                                                                                               |
| Bonds                     | Planned administr. fee                                                                                                               | 0.00%                                                                                                                                                                                                                                  | Savings plan                                                                                                                                                                                                                                                                                                                                                         | -                                                                                                                                                                                                                                                                                                                                                                                   |
| Bonds: Mixed              | Deposit fees                                                                                                                         | 0.10%                                                                                                                                                                                                                                  | UCITS / OGAW                                                                                                                                                                                                                                                                                                                                                         | Yes                                                                                                                                                                                                                                                                                                                                                                                 |
| Luxembourg                | Redemption charge 0.00% Per                                                                                                          |                                                                                                                                                                                                                                        | Performance fee                                                                                                                                                                                                                                                                                                                                                      | 0.00%                                                                                                                                                                                                                                                                                                                                                                               |
| /26/2024) USD 0.969 mill. | Ongoing charges                                                                                                                      | -                                                                                                                                                                                                                                      | Redeployment fee                                                                                                                                                                                                                                                                                                                                                     | 0.00%                                                                                                                                                                                                                                                                                                                                                                               |
| /31/2024) USD 12.92 mill. | Dividends                                                                                                                            |                                                                                                                                                                                                                                        | Investment company                                                                                                                                                                                                                                                                                                                                                   |                                                                                                                                                                                                                                                                                                                                                                                     |
| 6/19/2019                 | 19.03.2024                                                                                                                           | 1.72 USD                                                                                                                                                                                                                               | J.S.S                                                                                                                                                                                                                                                                                                                                                                | arasin Fd.M. LU                                                                                                                                                                                                                                                                                                                                                                     |
| Yes                       | 05.10.2023                                                                                                                           | 2.12 USD                                                                                                                                                                                                                               | 17–21, Boulevard Joseph II, 18                                                                                                                                                                                                                                                                                                                                       | 340, Luxemburg                                                                                                                                                                                                                                                                                                                                                                      |
| 01.07.                    | 31.03.2023                                                                                                                           | 1.87 USD                                                                                                                                                                                                                               | Luxembo                                                                                                                                                                                                                                                                                                                                                              |                                                                                                                                                                                                                                                                                                                                                                                     |
| Ethics/ecology            | 06.10.2022                                                                                                                           | 2.41 USD                                                                                                                                                                                                                               | http://www.jsafrasaras                                                                                                                                                                                                                                                                                                                                               | sin.lu/internet/lu/                                                                                                                                                                                                                                                                                                                                                                 |
| Gabriel Cedismondi        | 08.04.2022                                                                                                                           | 2.28 USD                                                                                                                                                                                                                               |                                                                                                                                                                                                                                                                                                                                                                      |                                                                                                                                                                                                                                                                                                                                                                                     |
|                           | Bonds: Mixed<br>Luxembourg<br>/26/2024) USD 0.969 mill.<br>/31/2024) USD 12.92 mill.<br>6/19/2019<br>Yes<br>01.07.<br>Ethics/ecology | BondsPlanned administr. feeBonds: MixedDeposit feesLuxembourgRedemption charge/26/2024) USD 0.969 mill.Ongoing charges/31/2024) USD 12.92 mill.Dividends6/19/201919.03.20246/19/201905.10.202301.07.31.03.2023Ethics/ecology06.10.2022 | Bonds Planned administr. fee 0.00%   Bonds: Mixed Deposit fees 0.10%   Luxembourg Redemption charge 0.00%   /26/2024) USD 0.969 mill. Ongoing charges -   /31/2024) USD 12.92 mill. Dividends -   /31/2024) USD 12.92 mill. Dividends -   /6/19/2019 19.03.2024 1.72 USD   Yes 05.10.2023 2.12 USD   01.07. 31.03.2023 1.87 USD   Ethics/ecology 06.10.2022 2.41 USD | BondsPlanned administr. fee0.00%Savings planBonds: MixedDeposit fees0.10%UCITS / OGAWLuxembourgRedemption charge0.00%Performance fee/26/2024) USD 0.969 mill.Ongoing charges-Redeployment fee/31/2024) USD 12.92 mill.DividendsInvestment company6/19/201919.03.20241.72 USDJ.S.SiYes05.10.20232.12 USD17-21, Boulevard Joseph II, 1801.07.31.03.20231.87 USDhttp://www.jsafrasaras |

| Performance      | 1M     | 6M     | YTD    | 1Y      | 2Y      | 3Y      | 5Y      | Since start |
|------------------|--------|--------|--------|---------|---------|---------|---------|-------------|
| Performance      | +2.54% | +2.82% | +0.52% | -2.28%  | +5.69%  | -15.78% | -15.13% | -15.29%     |
| Performance p.a. | -      | -      | -      | -2.29%  | +2.80%  | -5.56%  | -3.23%  | -3.14%      |
| Sharpe ratio     | 5.33   | 0.31   | -0.37  | -0.58   | -0.07   | -0.86   | -0.64   | -0.64       |
| Volatility       | 5.78%  | 7.09%  | 7.25%  | 10.00%  | 9.62%   | 10.56%  | 10.58%  | 10.48%      |
| Worst month      | -      | -3.14% | -3.14% | -6.36%  | -6.36%  | -6.54%  | -12.56% | -12.56%     |
| Best month       | -      | 2.45%  | 2.45%  | 7.02%   | 7.02%   | 7.02%   | 7.02%   | 7.02%       |
| Maximum loss     | -0.74% | -5.75% | -5.75% | -11.76% | -15.05% | -28.18% | -30.91% | -           |