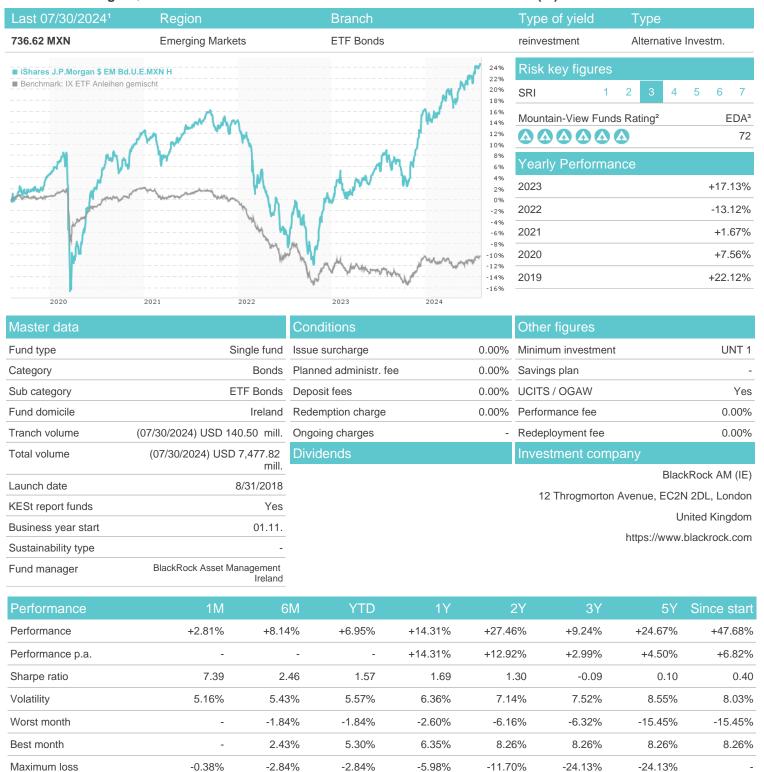

## iShares J.P.Morgan \$ EM Bd.U.E.MXN H / IE00BDDRH417 / A2JRT2 / BlackRock AM (IE)

Austria, Germany, Switzerland

<sup>1</sup> Important note on update status: The displayed date refers exclusively to the calculation of the NAV.
2 The Mountain-View Data Fund Rating calculates a computative ranking for funds using yield, volatility and trend data. For more information visit MVD Funds Rating

## iShares J.P.Morgan \$ EM Bd.U.E.MXN H / IE00BDDRH417 / A2JRT2 / BlackRock AM (IE)

3 Displays the Ethical-Dynamical Ratio calculated according to standard criteria. The maximum value is 100. For more information visit EDA