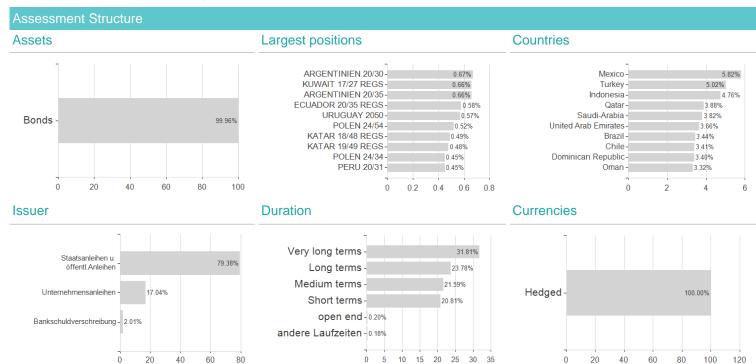

## iShares J.P.Morgan \$ EM Bd.U.E.MXN H / IE00BDDRH417 / A2JRT2 / BlackRock AM (IE)



Austria, Germany, Switzerland

<sup>1</sup> Important note on update status: The displayed date refers exclusively to the calculation of the NAV.
2 The Mountain-View Data Fund Rating calculates a computative ranking for funds using yield, volatility and trend data. For more information visit MVD Funds Rating





## iShares J.P.Morgan \$ EM Bd.U.E.MXN H / IE00BDDRH417 / A2JRT2 / BlackRock AM (IE)

3 Displays the Ethical-Dynamical Ratio calculated according to standard criteria. The maximum value is 100. For more information visit EDA