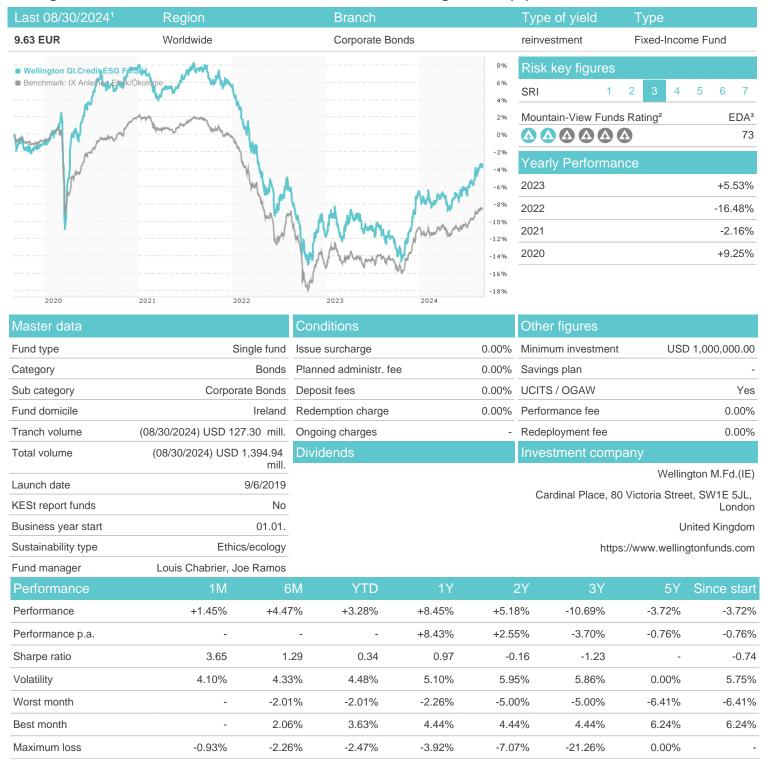

## Wellington GI.Credit ESG Fd.S H / IE00BF3MGQ50 / A2DRFE / Wellington M.Fd.(IE)

## Distribution permission

Austria, Germany, Switzerland

<sup>1</sup> Important note on update status: The displayed date refers exclusively to the calculation of the NAV.
2 The Mountain-View Data Fund Rating calculates a computative ranking for funds using yield, volatility and trend data. For more information visit MVD Funds Rating

<sup>3</sup> Displays the Ethical-Dynamical Ratio calculated according to standard criteria. The maximum value is 100. For more information visit EDA