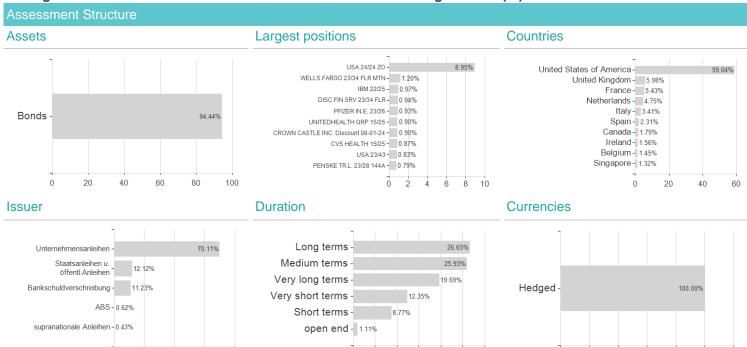

## Wellington GI.Credit ESG Fd.S H / IE00BF3MGQ50 / A2DRFE / Wellington M.Fd.(IE)



## Distribution permission

Austria, Germany, Switzerland

<sup>1</sup> Important note on update status: The displayed date refers exclusively to the calculation of the NAV.
2 The Mountain-View Data Fund Rating calculates a computative ranking for funds using yield, volatility and trend data. For more information visit MVD Funds Rating

<sup>3</sup> Displays the Ethical-Dynamical Ratio calculated according to standard criteria. The maximum value is 100. For more information visit EDA





## Wellington Gl.Credit ESG Fd.S H / IE00BF3MGQ50 / A2DRFE / Wellington M.Fd.(IE)