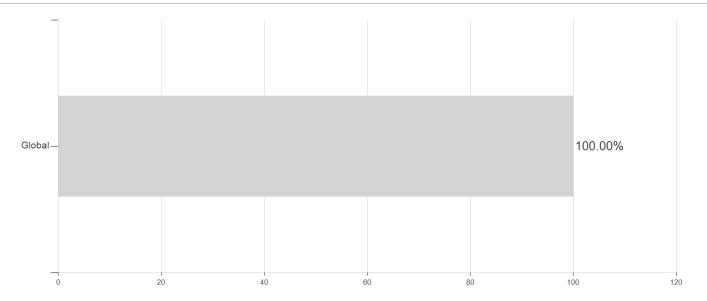

## Fontanus Balanced / DE000A2P37U4 / A2P37U / Monega KAG



## Distribution permission

Germany

<sup>1</sup> Important note on update status: The displayed date refers exclusively to the calculation of the NAV.
2 The Mountain-View Data Fund Rating calculates a computative ranking for funds using yield, volatility and trend data. For more information visit MVD Funds Rating

<sup>3</sup> Displays the Ethical-Dynamical Ratio calculated according to standard criteria. The maximum value is 100. For more information visit EDA





# Fontanus Balanced / DE000A2P37U4 / A2P37U / Monega KAG

#### Assessment Structure

### Countries