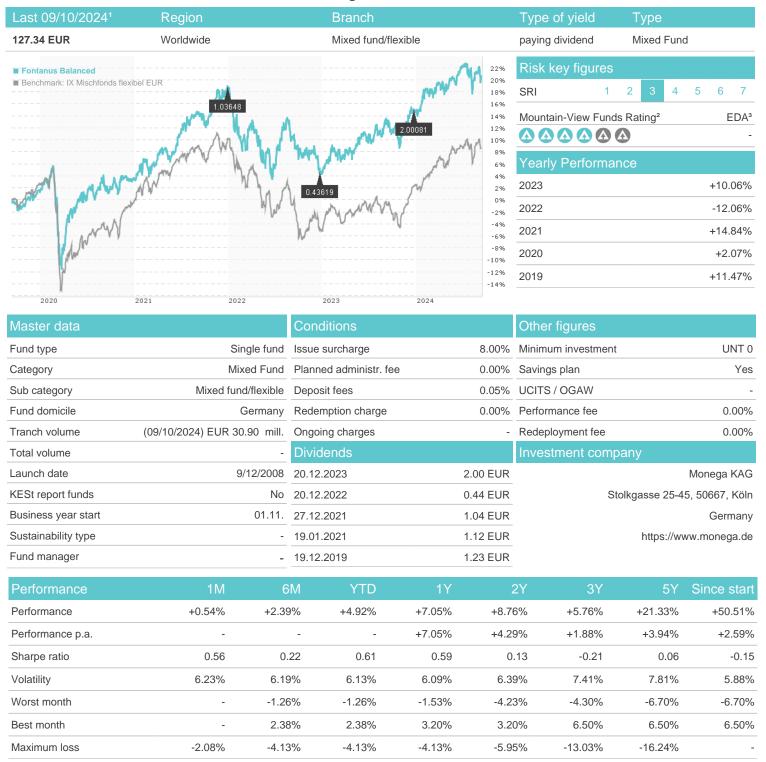

## Fontanus Balanced / DE000A2P37U4 / A2P37U / Monega KAG

## Distribution permission

Germany

<sup>1</sup> Important note on update status: The displayed date refers exclusively to the calculation of the NAV.
2 The Mountain-View Data Fund Rating calculates a computative ranking for funds using yield, volatility and trend data. For more information visit MVD Funds Rating

<sup>3</sup> Displays the Ethical-Dynamical Ratio calculated according to standard criteria. The maximum value is 100. For more information visit EDA