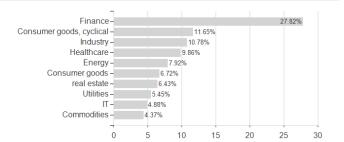

6 / 0A2STB / Erste AM



## Distribution permission

Austria, Czech Republic

Best month

Maximum loss

-2.57%

4.95%

-7.97%

6.78%

-7.97%

6.78%

-7.97%

6.78%

-16.68%

11.13%

-20.43%

0.00%

0.00%

11.13%

<sup>1</sup> Important note on update status: The displayed date refers exclusively to the calculation of the NAV.
2 The Mountain-View Data Fund Rating calculates a computative ranking for funds using yield, volatility and trend data. For more information visit MVD Funds Rating

<sup>3</sup> Displays the Ethical-Dynamical Ratio calculated according to standard criteria. The maximum value is 100. For more information visit EDA





## ERSTE STOCK VALUE EUR R01 / AT0000A2STB6 / 0A2STB / Erste AM

#### Assessment Structure

# Assets



## Largest positions



## Countries Branches