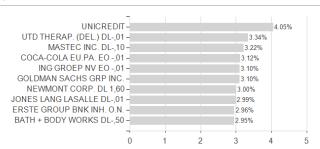

VALUE EUR R01 / AT0000A2STB6 / 0A2STB / Erste AM



## Distribution permission

Austria, Czech Republic

Best month

Maximum loss

-2.57%

4.95%

-7.97%

6.78%

-7.97%

6.78%

-7.97%

6.78%

-16.68%

11.13%

-20.43%

0.00%

0.00%

11.13%

<sup>1</sup> Important note on update status: The displayed date refers exclusively to the calculation of the NAV.
2 The Mountain-View Data Fund Rating calculates a computative ranking for funds using yield, volatility and trend data. For more information visit MVD Funds Rating

<sup>3</sup> Displays the Ethical-Dynamical Ratio calculated according to standard criteria. The maximum value is 100. For more information visit EDA





## ERSTE STOCK VALUE EUR R01 / AT0000A2STB6 / 0A2STB / Erste AM

#### Assessment Structure

# Assets



## Largest positions



## Countries Branches