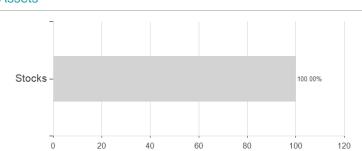

### ERSTE STOCK VALUE EUR R01 / AT0000A2STB6 / 0A2STB / Erste AM



## Distribution permission

Austria, Czech Republic

Best month

Maximum loss

-2.57%

4.95%

-7.97%

6.78%

-7.97%

6.78%

-7.97%

6.78%

-16.68%

11.13%

-20.43%

0.00%

0.00%

11.13%

<sup>1</sup> Important note on update status: The displayed date refers exclusively to the calculation of the NAV.
2 The Mountain-View Data Fund Rating calculates a computative ranking for funds using yield, volatility and trend data. For more information visit MVD Funds Rating

<sup>3</sup> Displays the Ethical-Dynamical Ratio calculated according to standard criteria. The maximum value is 100. For more information visit EDA





## ERSTE STOCK VALUE EUR R01 / AT0000A2STB6 / 0A2STB / Erste AM

#### Assessment Structure

# Assets



## Largest positions



## Countries Branches