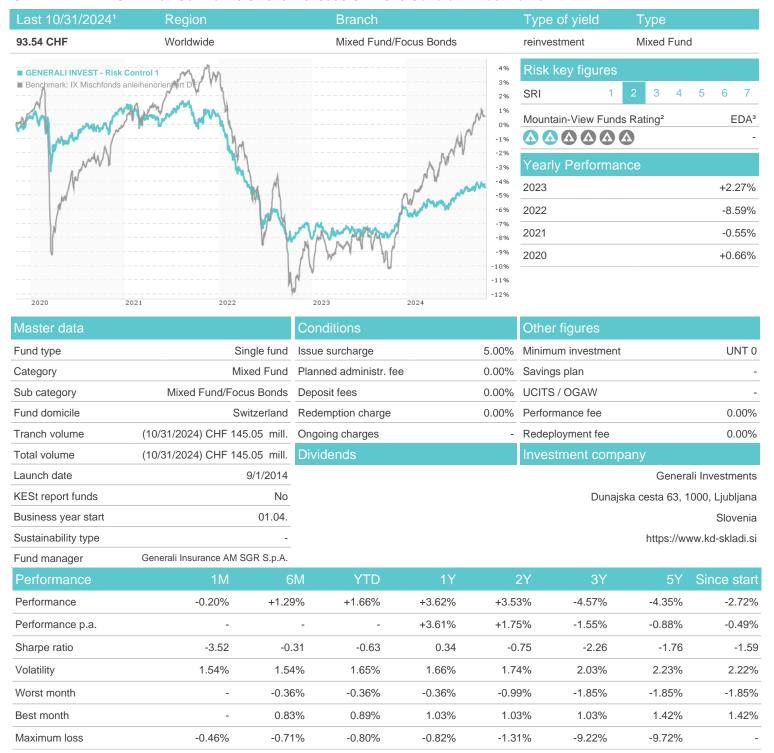

### GENERALI INVEST - Risk Control 1 / CH0237262859 / GINV01 / Generali Investments

### Distribution permission

Switzerland

<sup>1</sup> Important note on update status: The displayed date refers exclusively to the calculation of the NAV.
2 The Mountain-View Data Fund Rating calculates a computative ranking for funds using yield, volatility and trend data. For more information visit MVD Funds Rating

<sup>3</sup> Displays the Ethical-Dynamical Ratio calculated according to standard criteria. The maximum value is 100. For more information visit EDA