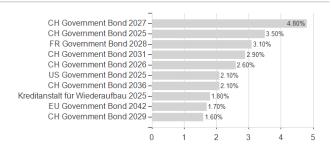

### GENERALI INVEST - Risk Control 1 / CH0237262859 / GINV01 / Generali Investments



### Distribution permission

Switzerland

<sup>1</sup> Important note on update status: The displayed date refers exclusively to the calculation of the NAV.
2 The Mountain-View Data Fund Rating calculates a computative ranking for funds using yield, volatility and trend data. For more information visit MVD Funds Rating

<sup>3</sup> Displays the Ethical-Dynamical Ratio calculated according to standard criteria. The maximum value is 100. For more information visit EDA



# GENERALI INVEST - Risk Control 1 / CH0237262859 / GINV01 / Generali Investments

# Assets Bonds - 87.28% Cash - 8.05%

40



# Largest positions

Stocks





100