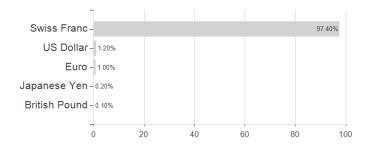

### GENERALI INVEST - Risk Control 1 / CH0237262859 / GINV01 / Generali Investments



### Distribution permission

Switzerland

<sup>1</sup> Important note on update status: The displayed date refers exclusively to the calculation of the NAV.
2 The Mountain-View Data Fund Rating calculates a computative ranking for funds using yield, volatility and trend data. For more information visit MVD Funds Rating

<sup>3</sup> Displays the Ethical-Dynamical Ratio calculated according to standard criteria. The maximum value is 100. For more information visit EDA



# GENERALI INVEST - Risk Control 1 / CH0237262859 / GINV01 / Generali Investments

# Assets Bonds - 87.28% Cash - 8.05%

40



# Largest positions

Stocks





100