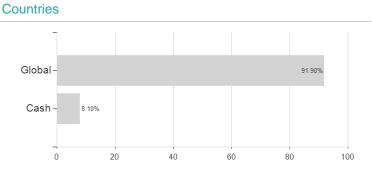

### GENERALI INVEST - Risk Control 1 / CH0237262859 / GINV01 / Generali Investments



### Distribution permission

Switzerland

<sup>1</sup> Important note on update status: The displayed date refers exclusively to the calculation of the NAV.
2 The Mountain-View Data Fund Rating calculates a computative ranking for funds using yield, volatility and trend data. For more information visit MVD Funds Rating

<sup>3</sup> Displays the Ethical-Dynamical Ratio calculated according to standard criteria. The maximum value is 100. For more information visit EDA



# GENERALI INVEST - Risk Control 1 / CH0237262859 / GINV01 / Generali Investments

# Assets Bonds - 87.28% Cash - 8.05%

40



# Largest positions

Stocks





100