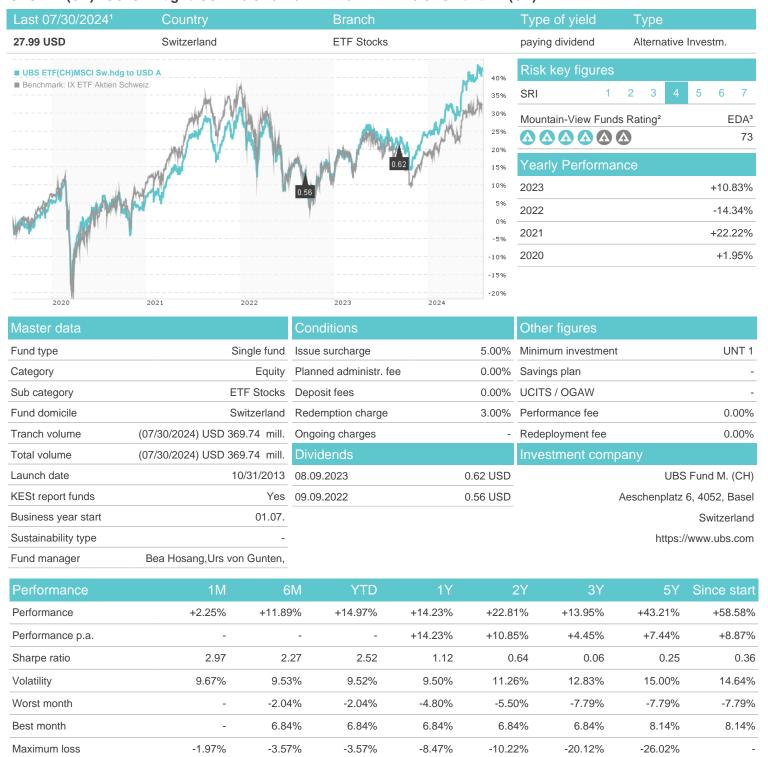

## UBS ETF(CH)MSCI Sw.hdg to USD A / CH0226274212 / A1W7EE / UBS Fund M. (CH)

100

Utilities - 0.19% Cash - 0.18%

10

15

20

30