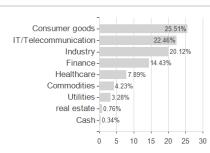

## JPMorgan Funds - China A-Share Opportunities Fund D (acc) - EUR / LU1706168710 / A2H500 / JPMorgan AM (EU)



Austria, Germany, Switzerland, Luxembourg

<sup>1</sup> Important note on update status: The displayed date refers exclusively to the calculation of the NAV.
2 The Mountain-View Data Fund Rating calculates a computative ranking for funds using yield, volatility and trend data. For more information visit MVD Funds Rating



0



## JPMorgan Funds - China A-Share Opportunities Fund D (acc) - EUR / LU1706168710 / A2H500 / JPMorgan AM (EU)

3 Displays the Ethical-Dynamical Ratio calculated according to standard criteria. The maximum value is 100. For more information visit EDA



100

Countries Branches Currencies



20

40





0