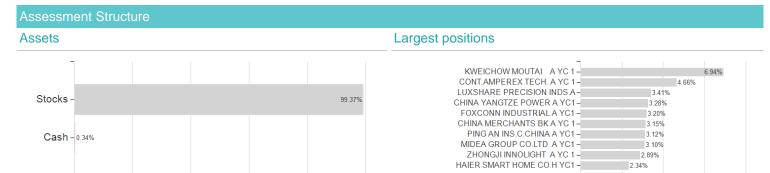

## JPMorgan Funds - China A-Share Opportunities Fund D (acc) - EUR / LU1706168710 / A2H500 / JPMorgan AM (EU)



Austria, Germany, Switzerland, Luxembourg

<sup>1</sup> Important note on update status: The displayed date refers exclusively to the calculation of the NAV.
2 The Mountain-View Data Fund Rating calculates a computative ranking for funds using yield, volatility and trend data. For more information visit MVD Funds Rating



0



## JPMorgan Funds - China A-Share Opportunities Fund D (acc) - EUR / LU1706168710 / A2H500 / JPMorgan AM (EU)

3 Displays the Ethical-Dynamical Ratio calculated according to standard criteria. The maximum value is 100. For more information visit EDA



100

Countries Branches Currencies



20

40





0