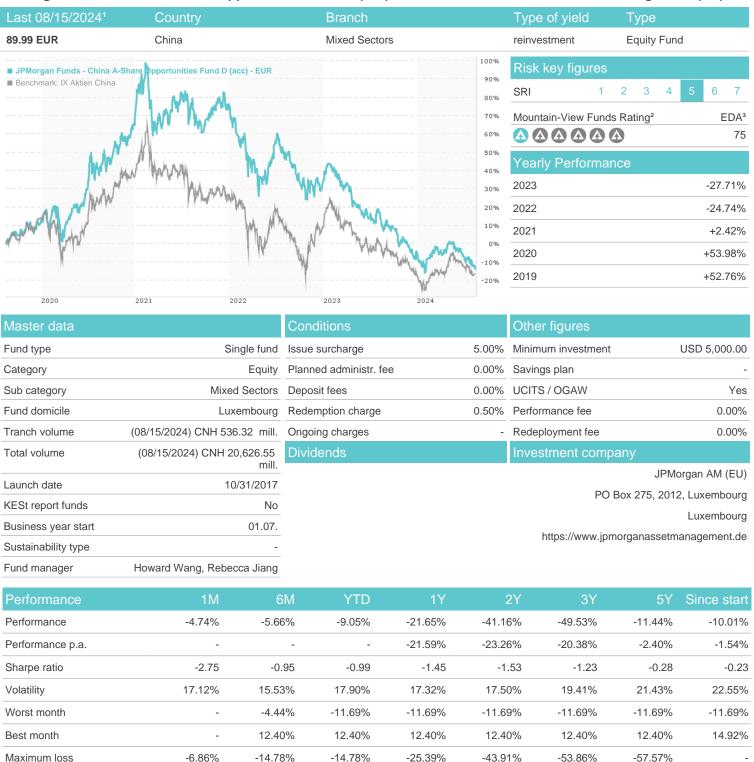

## JPMorgan Funds - China A-Share Opportunities Fund D (acc) - EUR / LU1706168710 / A2H500 / JPMorgan AM (EU)

Austria, Germany, Switzerland, Luxembourg

<sup>1</sup> Important note on update status: The displayed date refers exclusively to the calculation of the NAV.
2 The Mountain-View Data Fund Rating calculates a computative ranking for funds using yield, volatility and trend data. For more information visit MVD Funds Rating

## JPMorgan Funds - China A-Share Opportunities Fund D (acc) - EUR / LU1706168710 / A2H500 / JPMorgan AM (EU)

3 Displays the Ethical-Dynamical Ratio calculated according to standard criteria. The maximum value is 100. For more information visit EDA

100

Countries Branches Currencies

20

40

0