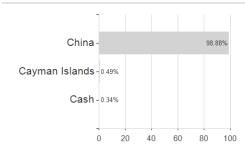

## JPMorgan Funds - China A-Share Opportunities Fund D (acc) - EUR / LU1706168710 / A2H500 / JPMorgan AM (EU)



Austria, Germany, Switzerland, Luxembourg

<sup>1</sup> Important note on update status: The displayed date refers exclusively to the calculation of the NAV.
2 The Mountain-View Data Fund Rating calculates a computative ranking for funds using yield, volatility and trend data. For more information visit MVD Funds Rating



0



## JPMorgan Funds - China A-Share Opportunities Fund D (acc) - EUR / LU1706168710 / A2H500 / JPMorgan AM (EU)

3 Displays the Ethical-Dynamical Ratio calculated according to standard criteria. The maximum value is 100. For more information visit EDA



100

Countries Branches Currencies



20

40





0