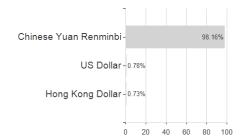

## JPMorgan Funds - China A-Share Opportunities Fund D (acc) - EUR / LU1706168710 / A2H500 / JPMorgan AM (EU)



Austria, Germany, Switzerland, Luxembourg

<sup>1</sup> Important note on update status: The displayed date refers exclusively to the calculation of the NAV.
2 The Mountain-View Data Fund Rating calculates a computative ranking for funds using yield, volatility and trend data. For more information visit MVD Funds Rating



0



## JPMorgan Funds - China A-Share Opportunities Fund D (acc) - EUR / LU1706168710 / A2H500 / JPMorgan AM (EU)

3 Displays the Ethical-Dynamical Ratio calculated according to standard criteria. The maximum value is 100. For more information visit EDA



100

Countries Branches Currencies



20

40





0