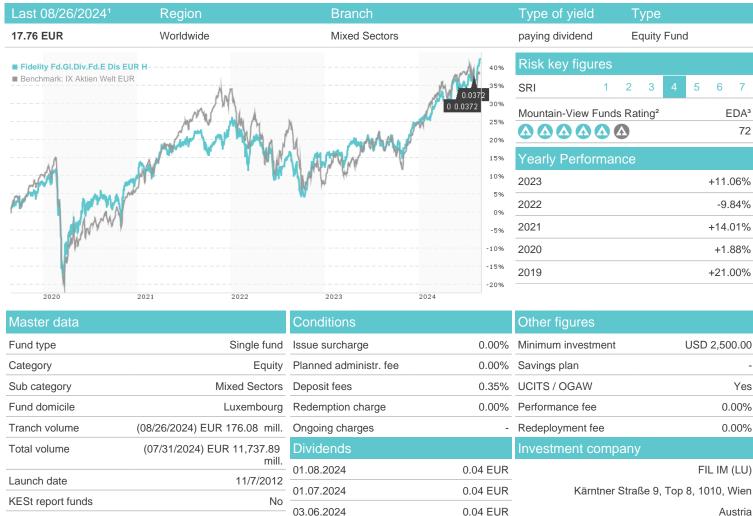

## Fidelity Fd.GI.Div.Fd.E Dis EUR H / LU0840139785 / FID069 / FIL IM (LU)

Austria https://www.fidelity.at

| Sustainability type |                | 01.04.2024 |         |          | 0.04 EUR |         |         |             |
|---------------------|----------------|------------|---------|----------|----------|---------|---------|-------------|
| Fund manager        | Daniel Roberts |            |         | 0.04 EUK |          |         |         |             |
| Performance         | 1M             | 6M         | YTD     | 1Y       | 2Y       | 3Y      | 5Y      | Since start |
| Performance         | +2.76%         | +10.35%    | +13.87% | +19.76%  | +25.48%  | +16.75% | +42.85% | +147.35%    |
| Performance p.a.    | -              | -          | -       | +19.82%  | +12.00%  | +5.29%  | +7.39%  | +7.97%      |
| Sharpe ratio        | 2.63           | 2.13       | 2.30    | 2.08     | 0.92     | 0.17    | 0.29    | 0.38        |
| Volatility          | 13.04%         | 8.60%      | 8.08%   | 7.87%    | 9.21%    | 10.49%  | 13.42%  | 11.63%      |
| Worst month         | -              | -1.92%     | -1.92%  | -2.08%   | -5.90%   | -5.94%  | -7.86%  | -7.86%      |
| Best month          | -              | 3.60%      | 3.60%   | 5.11%    | 6.15%    | 6.24%   | 10.75%  | 10.75%      |
| Maximum loss        | -4.49%         | -4.49%     | -4.49%  | -5.19%   | -8.45%   | -17.35% | -28.05% | -           |
|                     |                |            |         |          |          |         |         |             |

0.04 EUR

## **Distribution permission**

Business year start

Sustainability type

Austria, Germany, Switzerland, Luxembourg, Czech Republic

1 Important note on update status: The displayed date refers exclusively to the calculation of the NAV. 2 The Mountain-View Data Fund Rating calculates a computative ranking for funds using yield, volatility and trend data. For more information visit <u>MVD Funds Rating</u>

01.05.

01.05.2024

3 Displays the Ethical-Dynamical Ratio calculated according to standard criteria. The maximum value is 100. For more information visit EDA

DISCLAIMER: The information on this page are for informational purposes only and should neither an offer to sell nor a solicitation for the purchase of the security or recommendation in favor of the security to be understand had a GmbH assumes no liability despite thorough searches for the accuracy of the data Funds data from: www.mountain-view.com. Fact Sheet created by: www.baha.com