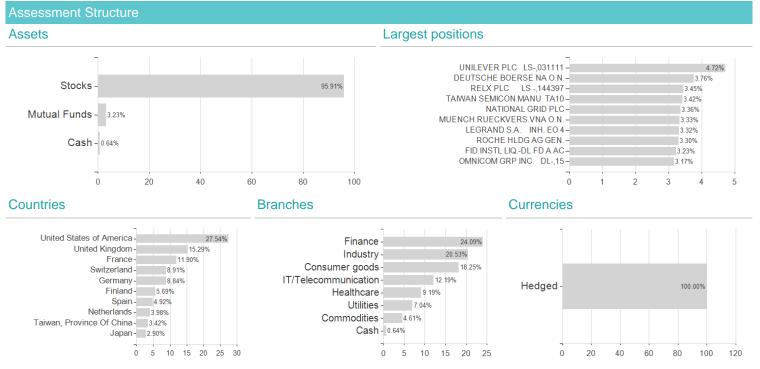

V. 2 The Mountain-View Data Fund Rating calculates a computative ranking for funds using yield, volatility and trend data. For more information visit <u>MVD Funds Rating</u>

01.05.

01.05.2024

3 Displays the Ethical-Dynamical Ratio calculated according to standard criteria. The maximum value is 100. For more information visit EDA

DISCLAIMER: The information on this page are for informational purposes only and should neither an offer to sell nor a solicitation for the purchase of the security or recommendation in favor of the security to be understand had a GmbH assumes no liability despite thorough searches for the accuracy of the data Funds data from: www.mountain-view.com. Fact Sheet created by: www.baha.com

## Fidelity Fd.GI.Div.Fd.E Dis EUR H / LU0840139785 / FID069 / FIL IM (LU)



DISCLAIMER: The information on this page are for informational purposes only and should neither an offer to sell nor a solicitation for the purchase of the security or recommendation in favor of the security to be understand and a GmbH assumes no liability despite thorough searches for the accuracy of the data. Funds data from: www.mountain-view.com. Fact Sheet created by: www.baha.com