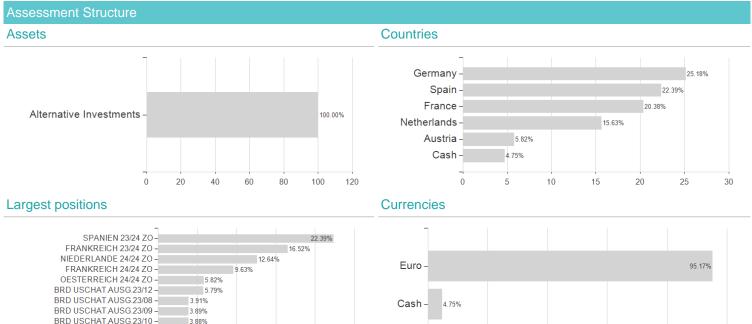

## Smart Volatility Plus EUR I01 / AT0000A2SRG9 / 0A2SRG / Erste AM

3 88%

3.87%

BRD USCHAT.AUSG.23/11 -