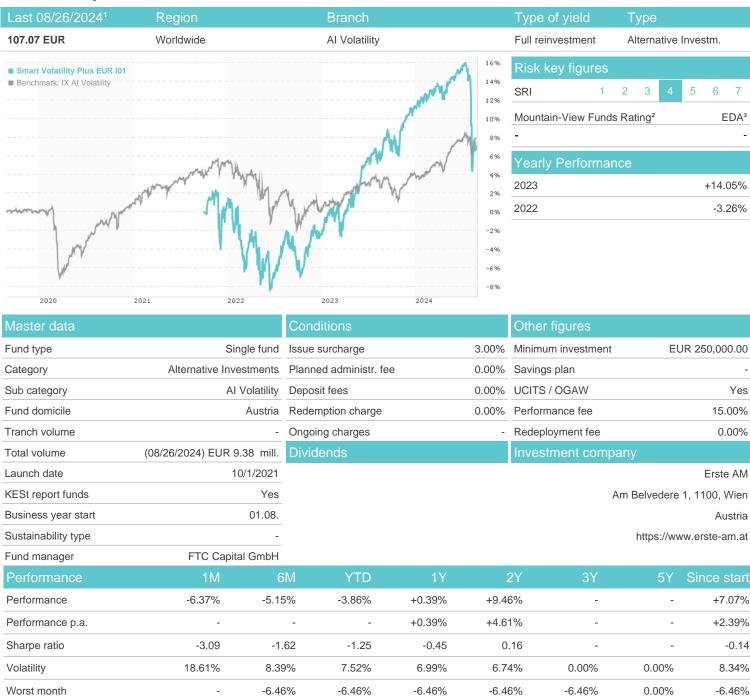

## Smart Volatility Plus EUR I01 / AT0000A2SRG9 / 0A2SRG / Erste AM

Best month

Maximum loss

Austria, Germany

**Distribution permission** 

1 Important note on update status: The displayed date refers exclusively to the calculation of the NAV. 2 The Mountain-View Data Fund Rating calculates a computative ranking for funds using yield, volatility and trend data. For more information visit <u>MVD Funds Rating</u>

1.17%

-9.96%

1.17%

-9.96%

3.05%

-9.96%

3.05%

-9.96%

3.48%

0.00%

0.00%

0.00%

3.48%

3 Displays the Ethical-Dynamical Ratio calculated according to standard criteria. The maximum value is 100. For more information visit EDA

\_

-8.95%