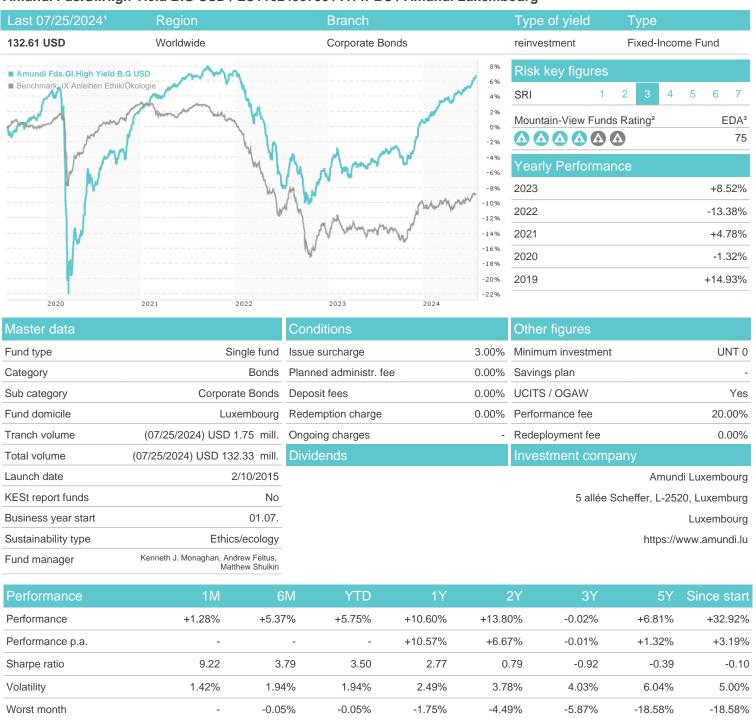

## Amundi Fds.Gl.High Yield B.G USD / LU1162499799 / A14PBU / Amundi Luxembourg

### Distribution permission

Best month

Maximum loss

Austria, Germany, Switzerland, Luxembourg

-0.18%

1.42%

-0.71%

3.20%

-0.71%

3.20%

-2.53%

3.49%

-6.82%

3.49%

-16.75%

6.25%

-25.78%

6.25%

<sup>1</sup> Important note on update status: The displayed date refers exclusively to the calculation of the NAV.

The Mountain-View Data Fund Rating calculates a computative ranking for funds using yield, volatility and trend data. For more information visit MVD Funds Rating

<sup>3</sup> Displays the Ethical-Dynamical Ratio calculated according to standard criteria. The maximum value is 100. For more information visit EDA