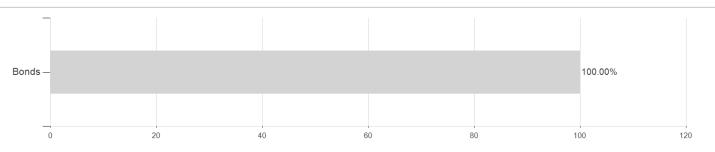

99799 / A14PBU / Amundi Luxembourg



### Distribution permission

Best month

Maximum loss

Austria, Germany, Switzerland, Luxembourg

-0.18%

1.42%

-0.71%

3.20%

-0.71%

3.20%

-2.53%

3.49%

-6.82%

3.49%

-16.75%

6.25%

-25.78%

6.25%

<sup>1</sup> Important note on update status: The displayed date refers exclusively to the calculation of the NAV.

The Mountain-View Data Fund Rating calculates a computative ranking for funds using yield, volatility and trend data. For more information visit MVD Funds Rating

<sup>3</sup> Displays the Ethical-Dynamical Ratio calculated according to standard criteria. The maximum value is 100. For more information visit EDA





# Amundi Fds.Gl.High Yield B.G USD / LU1162499799 / A14PBU / Amundi Luxembourg

#### Assessment Structure

### **Assets**



### Countries