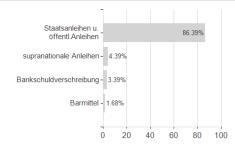

th

Maximum loss

Austria, Germany, Switzerland, Czech Republic

-1.26%

-2.15%

1.96%

-4.07%

-2.15%

2.90%

-4.72%

-2.15%

2.90%

-4.72%

-2.43%

3.22%

-7.37%

-4.49%

6.59%

-10.09%

0.00%

0.00%

0.00%

-4.49%

6.59%

Important note on update status: The displayed date refers exclusively to the calculation of the NAV.

<sup>2</sup> The Mountain-View Data Fund Rating calculates a computative ranking for funds using yield, volatility and trend data. For more information visit MVD Funds Rating

<sup>3</sup> Displays the Ethical-Dynamical Ratio calculated according to standard criteria. The maximum value is 100. For more information visit EDA





## Fidelity Fd.Em.Mkt.Lo.C.Dt.Fd.A Acc EUR / LU2219351280 / A3CWWE / FIL IM (LU)

## Assessment Structure







Issuer Duration Currencies