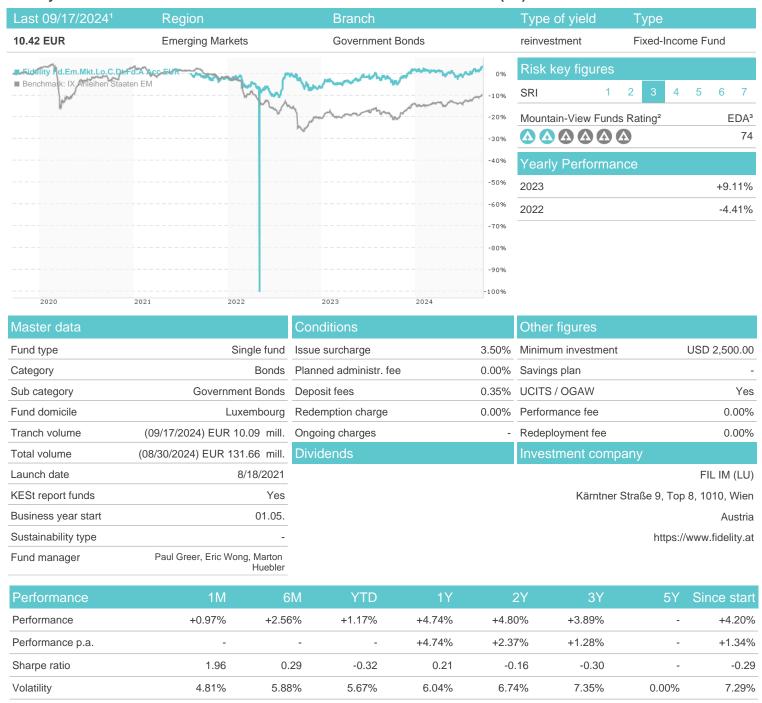

## Fidelity Fd.Em.Mkt.Lo.C.Dt.Fd.A Acc EUR / LU2219351280 / A3CWWE / FIL IM (LU)

## Distribution permission

Worst month

Best month

Maximum loss

Austria, Germany, Switzerland, Czech Republic

-1.26%

-2.15%

1.96%

-4.07%

-2.15%

2.90%

-4.72%

-2.15%

2.90%

-4.72%

-2.43%

3.22%

-7.37%

-4.49%

6.59%

-10.09%

0.00%

0.00%

0.00%

-4.49%

6.59%

Important note on update status: The displayed date refers exclusively to the calculation of the NAV.

<sup>2</sup> The Mountain-View Data Fund Rating calculates a computative ranking for funds using yield, volatility and trend data. For more information visit MVD Funds Rating

<sup>3</sup> Displays the Ethical-Dynamical Ratio calculated according to standard criteria. The maximum value is 100. For more information visit EDA