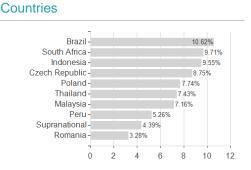

mission

Worst month

Best month

Maximum loss

Austria, Germany, Switzerland, Czech Republic

-1.26%

-2.15%

1.96%

-4.07%

-2.15%

2.90%

-4.72%

-2.15%

2.90%

-4.72%

-2.43%

3.22%

-7.37%

-4.49%

6.59%

-10.09%

0.00%

0.00%

0.00%

-4.49%

6.59%

Important note on update status: The displayed date refers exclusively to the calculation of the NAV.

<sup>2</sup> The Mountain-View Data Fund Rating calculates a computative ranking for funds using yield, volatility and trend data. For more information visit MVD Funds Rating

<sup>3</sup> Displays the Ethical-Dynamical Ratio calculated according to standard criteria. The maximum value is 100. For more information visit EDA





## Fidelity Fd.Em.Mkt.Lo.C.Dt.Fd.A Acc EUR / LU2219351280 / A3CWWE / FIL IM (LU)

## Assessment Structure







Issuer Duration Currencies