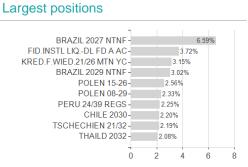

ermission

Worst month

Best month

Maximum loss

Austria, Germany, Switzerland, Czech Republic

-1.26%

-2.15%

1.96%

-4.07%

-2.15%

2.90%

-4.72%

-2.15%

2.90%

-4.72%

-2.43%

3.22%

-7.37%

-4.49%

6.59%

-10.09%

0.00%

0.00%

0.00%

-4.49%

6.59%

Important note on update status: The displayed date refers exclusively to the calculation of the NAV.

<sup>2</sup> The Mountain-View Data Fund Rating calculates a computative ranking for funds using yield, volatility and trend data. For more information visit MVD Funds Rating

<sup>3</sup> Displays the Ethical-Dynamical Ratio calculated according to standard criteria. The maximum value is 100. For more information visit EDA





## Fidelity Fd.Em.Mkt.Lo.C.Dt.Fd.A Acc EUR / LU2219351280 / A3CWWE / FIL IM (LU)

## Assessment Structure







Issuer Duration Currencies