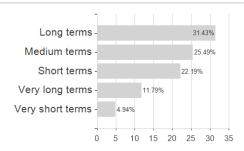

Maximum loss

Austria, Germany, Switzerland, Czech Republic

-1.26%

-2.15%

1.96%

-4.07%

-2.15%

2.90%

-4.72%

-2.15%

2.90%

-4.72%

-2.43%

3.22%

-7.37%

-4.49%

6.59%

-10.09%

0.00%

0.00%

0.00%

-4.49%

6.59%

Important note on update status: The displayed date refers exclusively to the calculation of the NAV.

<sup>2</sup> The Mountain-View Data Fund Rating calculates a computative ranking for funds using yield, volatility and trend data. For more information visit MVD Funds Rating

<sup>3</sup> Displays the Ethical-Dynamical Ratio calculated according to standard criteria. The maximum value is 100. For more information visit EDA





## Fidelity Fd.Em.Mkt.Lo.C.Dt.Fd.A Acc EUR / LU2219351280 / A3CWWE / FIL IM (LU)

## Assessment Structure







Issuer Duration Currencies