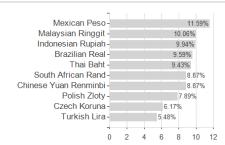

Maximum loss

Austria, Germany, Switzerland, Czech Republic

-1.26%

-2.15%

1.96%

-4.07%

-2.15%

2.90%

-4.72%

-2.15%

2.90%

-4.72%

-2.43%

3.22%

-7.37%

-4.49%

6.59%

-10.09%

0.00%

0.00%

0.00%

-4.49%

6.59%

Important note on update status: The displayed date refers exclusively to the calculation of the NAV.

<sup>2</sup> The Mountain-View Data Fund Rating calculates a computative ranking for funds using yield, volatility and trend data. For more information visit MVD Funds Rating

<sup>3</sup> Displays the Ethical-Dynamical Ratio calculated according to standard criteria. The maximum value is 100. For more information visit EDA





## Fidelity Fd.Em.Mkt.Lo.C.Dt.Fd.A Acc EUR / LU2219351280 / A3CWWE / FIL IM (LU)

## Assessment Structure







Issuer Duration Currencies