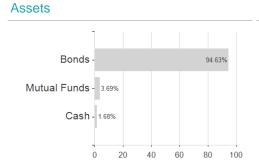

permission

Worst month

Best month

Maximum loss

Austria, Germany, Switzerland, Czech Republic

-1.26%

-2.15%

1.96%

-4.07%

-2.15%

2.90%

-4.72%

-2.15%

2.90%

-4.72%

-2.43%

3.22%

-7.37%

-4.49%

6.59%

-10.09%

0.00%

0.00%

0.00%

-4.49%

6.59%

Important note on update status: The displayed date refers exclusively to the calculation of the NAV.

<sup>2</sup> The Mountain-View Data Fund Rating calculates a computative ranking for funds using yield, volatility and trend data. For more information visit MVD Funds Rating

<sup>3</sup> Displays the Ethical-Dynamical Ratio calculated according to standard criteria. The maximum value is 100. For more information visit EDA





## Fidelity Fd.Em.Mkt.Lo.C.Dt.Fd.A Acc EUR / LU2219351280 / A3CWWE / FIL IM (LU)

## Assessment Structure







Issuer Duration Currencies