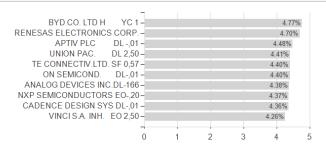

# BGF Future of Transport Fd.E2 EUR / LU1917164342 / A2PAEF / BlackRock (LU)



### Distribution permission

Austria, Germany, Switzerland, Luxembourg

<sup>1</sup> Important note on update status: The displayed date refers exclusively to the calculation of the NAV.

The Montain-View Data Fund Rating calculates a computative ranking for funds sating vield, volatility and trend data. For more information visit MVD Funds Rating

<sup>3</sup> Displays the Ethical-Dynamical Ratio calculated according to standard criteria. The maximum value is 100. For more information visit





# BGF Future of Transport Fd.E2 EUR / LU1917164342 / A2PAEF / BlackRock (LU)

#### Assessment Structure

#### A33C33IIICIII Otractare

## Largest positions





Countries Branches Currencies