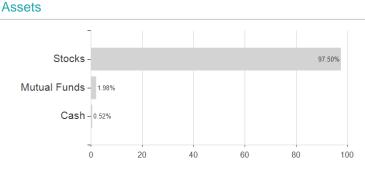

# BGF Future of Transport Fd.E2 EUR / LU1917164342 / A2PAEF / BlackRock (LU)



### Distribution permission

Austria, Germany, Switzerland, Luxembourg

<sup>1</sup> Important note on update status: The displayed date refers exclusively to the calculation of the NAV.

The Montain-View Data Fund Rating calculates a computative ranking for funds sating vield, volatility and trend data. For more information visit MVD Funds Rating

<sup>3</sup> Displays the Ethical-Dynamical Ratio calculated according to standard criteria. The maximum value is 100. For more information visit





# BGF Future of Transport Fd.E2 EUR / LU1917164342 / A2PAEF / BlackRock (LU)

#### Assessment Structure

#### A33C33IIICIII Otractare

## Largest positions





Countries Branches Currencies