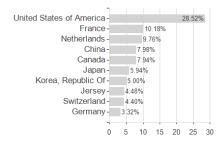

# BGF Future of Transport Fd.E2 EUR / LU1917164342 / A2PAEF / BlackRock (LU)



### Distribution permission

Austria, Germany, Switzerland, Luxembourg

<sup>1</sup> Important note on update status: The displayed date refers exclusively to the calculation of the NAV.

The Montain-View Data Fund Rating calculates a computative ranking for funds sating vield, volatility and trend data. For more information visit MVD Funds Rating

<sup>3</sup> Displays the Ethical-Dynamical Ratio calculated according to standard criteria. The maximum value is 100. For more information visit





# BGF Future of Transport Fd.E2 EUR / LU1917164342 / A2PAEF / BlackRock (LU)

#### Assessment Structure

#### A33C33IIICIII Otractare

## Largest positions





Countries Branches Currencies