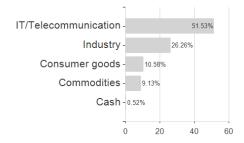

# BGF Future of Transport Fd.E2 EUR / LU1917164342 / A2PAEF / BlackRock (LU)



### Distribution permission

Austria, Germany, Switzerland, Luxembourg

<sup>1</sup> Important note on update status: The displayed date refers exclusively to the calculation of the NAV.

The Montain-View Data Fund Rating calculates a computative ranking for funds sating vield, volatility and trend data. For more information visit MVD Funds Rating

<sup>3</sup> Displays the Ethical-Dynamical Ratio calculated according to standard criteria. The maximum value is 100. For more information visit





# BGF Future of Transport Fd.E2 EUR / LU1917164342 / A2PAEF / BlackRock (LU)

#### Assessment Structure

#### A33C33IIICIII Otractare

## Largest positions





Countries Branches Currencies