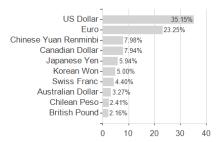

# BGF Future of Transport Fd.E2 EUR / LU1917164342 / A2PAEF / BlackRock (LU)



### Distribution permission

Austria, Germany, Switzerland, Luxembourg

<sup>1</sup> Important note on update status: The displayed date refers exclusively to the calculation of the NAV.

The Montain-View Data Fund Rating calculates a computative ranking for funds sating vield, volatility and trend data. For more information visit MVD Funds Rating

<sup>3</sup> Displays the Ethical-Dynamical Ratio calculated according to standard criteria. The maximum value is 100. For more information visit





# BGF Future of Transport Fd.E2 EUR / LU1917164342 / A2PAEF / BlackRock (LU)

#### Assessment Structure

#### A33C33IIICIII Otractare

## Largest positions





Countries Branches Currencies