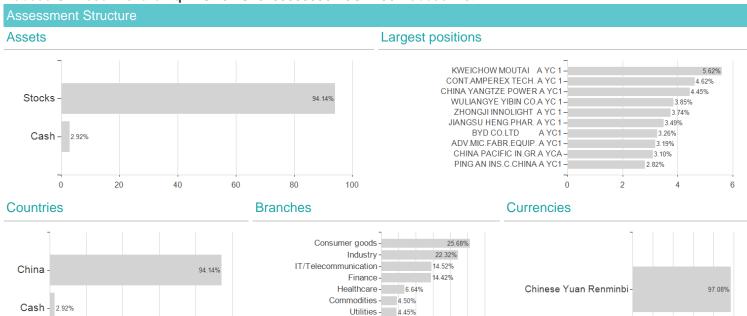

## Robeco Chinese A-share Eq.I EUR / LU1529950088 / A3CXK5 / Robeco Inst. AM

Cash - 2.92% real estate - 1.61%

10 15 20 25 30