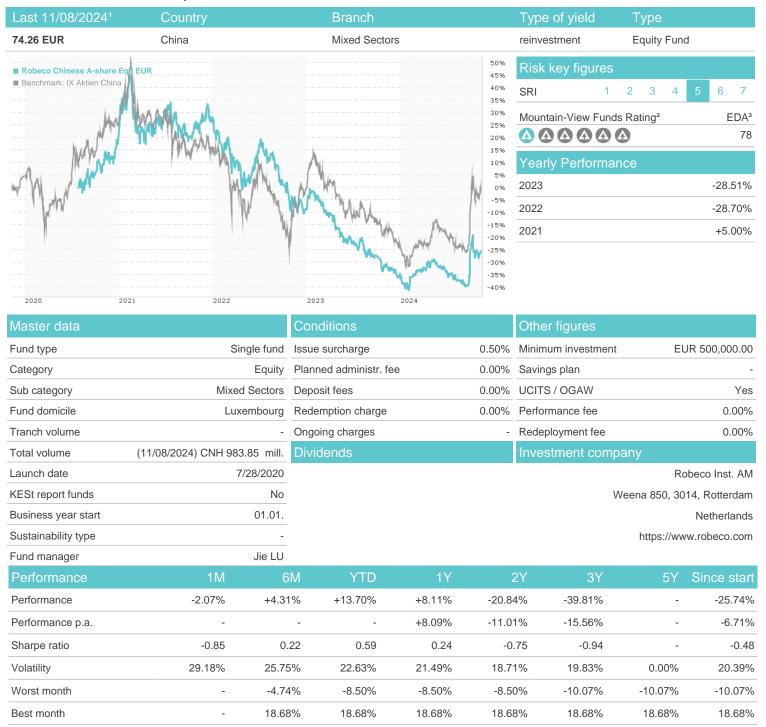

## Robeco Chinese A-share Eq.I EUR / LU1529950088 / A3CXK5 / Robeco Inst. AM

## Distribution permission

Maximum loss

Austria, Germany, Switzerland, Czech Republic

-6.64%

-15.10%

-15.10%

-15.10%

-40.88%

-55.99%

0.00%

<sup>1</sup> Important note on update status: The displayed date refers exclusively to the calculation of the NAV.
2 The Mountain-View Data Fund Rating calculates a computative ranking for funds using yield, volatility and trend data. For more information visit MVD Funds Rating

<sup>3</sup> Displays the Ethical-Dynamical Ratio calculated according to standard criteria. The maximum value is 100. For more information visit EDA

20

80

100

60

80 100