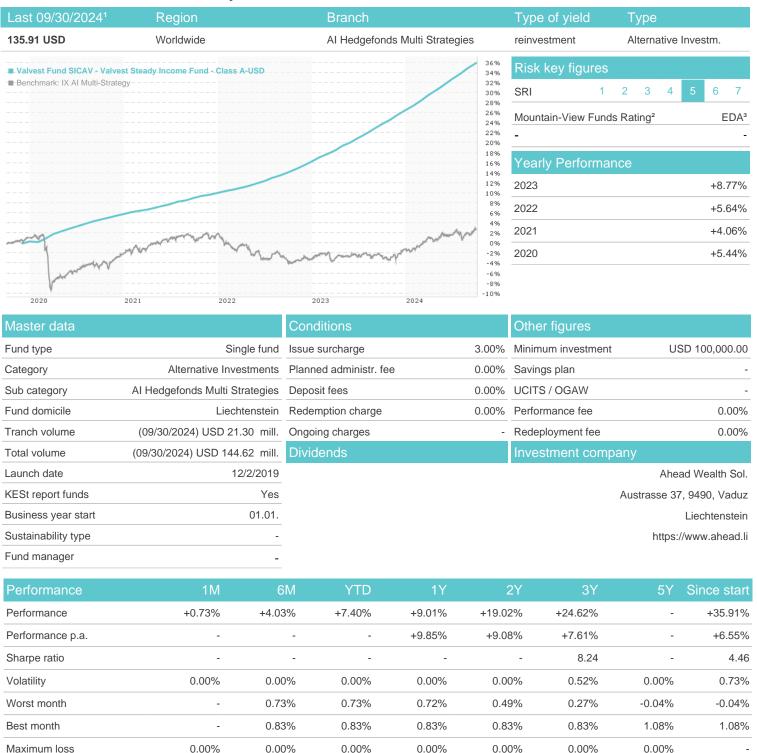

## Valvest Fund SICAV - Valvest Steady Income Fund - Class A-USD / LI0504218533 / A2PVB4 / Ahead Wealth Sol.

<sup>1</sup> Important note on update status: The displayed date refers exclusively to the calculation of the NAV.
2 The Mountain-View Data Fund Rating calculates a computative ranking for funds using yield, volatility and trend data. For more information visit MVD Funds Rating

<sup>3</sup> Displays the Ethical-Dynamical Ratio calculated according to standard criteria. The maximum value is 100. For more information visit EDA

# Valvest Fund SICAV - Valvest Steady Income Fund - Class A-USD / LI0504218533 / A2PVB4 / Ahead Wealth Sol.