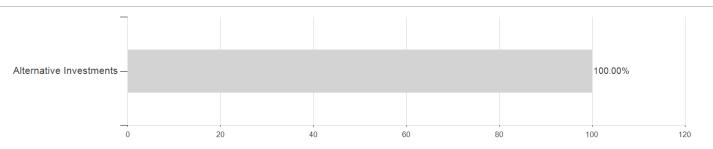

## Valvest Fund SICAV - Valvest Steady Income Fund - Class A-USD / LI0504218533 / A2PVB4 / Ahead Wealth Sol.



<sup>1</sup> Important note on update status: The displayed date refers exclusively to the calculation of the NAV.
2 The Mountain-View Data Fund Rating calculates a computative ranking for funds using yield, volatility and trend data. For more information visit MVD Funds Rating

<sup>3</sup> Displays the Ethical-Dynamical Ratio calculated according to standard criteria. The maximum value is 100. For more information visit EDA





# Valvest Fund SICAV - Valvest Steady Income Fund - Class A-USD / LI0504218533 / A2PVB4 / Ahead Wealth Sol.

#### Assessment Structure

### **Assets**



## Countries