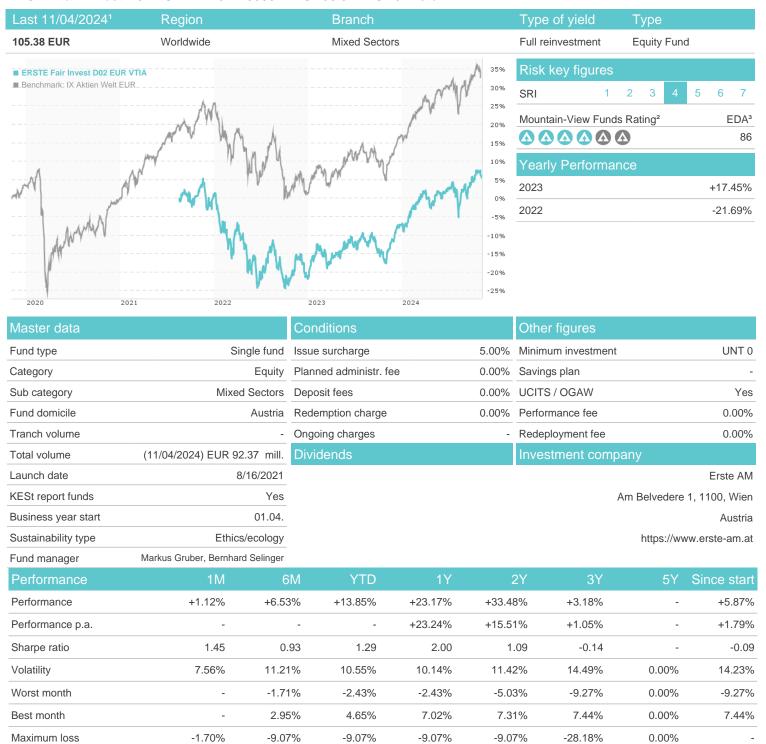

### ERSTE Fair Invest D02 EUR VTIA / AT0000A2RUB6 / 0A2RUB / Erste AM

### Distribution permission

Austria, Germany, Czech Republic

<sup>1</sup> Important note on update status: The displayed date refers exclusively to the calculation of the NAV.
2 The Mountain-View Data Fund Rating calculates a computative ranking for funds using yield, volatility and trend data. For more information visit MVD Funds Rating

<sup>3</sup> Displays the Ethical-Dynamical Ratio calculated according to standard criteria. The maximum value is 100. For more information visit EDA