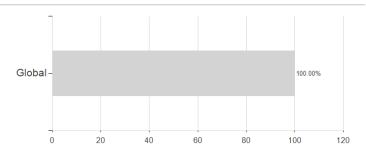

### ERSTE Fair Invest D02 EUR VTIA / AT0000A2RUB6 / 0A2RUB / Erste AM



### Distribution permission

Austria, Germany, Czech Republic

<sup>1</sup> Important note on update status: The displayed date refers exclusively to the calculation of the NAV.
2 The Mountain-View Data Fund Rating calculates a computative ranking for funds using yield, volatility and trend data. For more information visit MVD Funds Rating

<sup>3</sup> Displays the Ethical-Dynamical Ratio calculated according to standard criteria. The maximum value is 100. For more information visit EDA



# ERSTE Fair Invest D02 EUR VTIA / AT0000A2RUB6 / 0A2RUB / Erste AM

#### Assessment Structure

20



40

# Largest positions

120



### Countries Branches

80

100