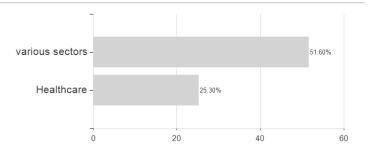

### ERSTE Fair Invest D02 EUR VTIA / AT0000A2RUB6 / 0A2RUB / Erste AM



### Distribution permission

Austria, Germany, Czech Republic

<sup>1</sup> Important note on update status: The displayed date refers exclusively to the calculation of the NAV.
2 The Mountain-View Data Fund Rating calculates a computative ranking for funds using yield, volatility and trend data. For more information visit MVD Funds Rating

<sup>3</sup> Displays the Ethical-Dynamical Ratio calculated according to standard criteria. The maximum value is 100. For more information visit EDA



# ERSTE Fair Invest D02 EUR VTIA / AT0000A2RUB6 / 0A2RUB / Erste AM

#### Assessment Structure

20



40

# Largest positions

120



### Countries Branches

80

100