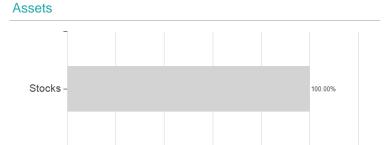

### ERSTE Fair Invest D02 EUR VTIA / AT0000A2RUB6 / 0A2RUB / Erste AM



### Distribution permission

Austria, Germany, Czech Republic

<sup>1</sup> Important note on update status: The displayed date refers exclusively to the calculation of the NAV.
2 The Mountain-View Data Fund Rating calculates a computative ranking for funds using yield, volatility and trend data. For more information visit MVD Funds Rating

<sup>3</sup> Displays the Ethical-Dynamical Ratio calculated according to standard criteria. The maximum value is 100. For more information visit EDA



# ERSTE Fair Invest D02 EUR VTIA / AT0000A2RUB6 / 0A2RUB / Erste AM

#### Assessment Structure

20



40

# Largest positions

120



### Countries Branches

80

100