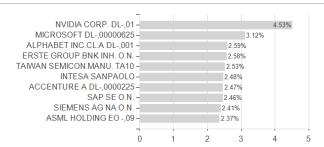

### ERSTE Fair Invest D02 EUR VTIA / AT0000A2RUB6 / 0A2RUB / Erste AM



### Distribution permission

Austria, Germany, Czech Republic

<sup>1</sup> Important note on update status: The displayed date refers exclusively to the calculation of the NAV.
2 The Mountain-View Data Fund Rating calculates a computative ranking for funds using yield, volatility and trend data. For more information visit MVD Funds Rating

<sup>3</sup> Displays the Ethical-Dynamical Ratio calculated according to standard criteria. The maximum value is 100. For more information visit EDA



# ERSTE Fair Invest D02 EUR VTIA / AT0000A2RUB6 / 0A2RUB / Erste AM

#### Assessment Structure

20



40

# Largest positions

120



### Countries Branches

80

100