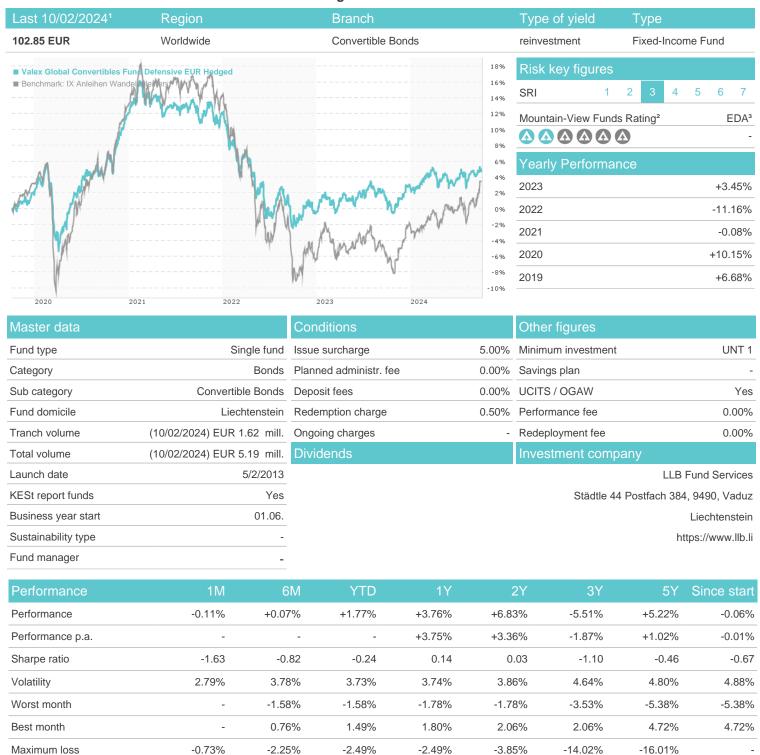

## Valex Global Convertibles Fund Defensive EUR Hedged / Ll0211146811 / A1T8QV / LLB Fund Services

<sup>1</sup> Important note on update status: The displayed date refers exclusively to the calculation of the NAV.
2 The Mountain-View Data Fund Rating calculates a computative ranking for funds using yield, volatility and trend data. For more information visit MVD Funds Rating

<sup>3</sup> Displays the Ethical-Dynamical Ratio calculated according to standard criteria. The maximum value is 100. For more information visit EDA

# Valex Global Convertibles Fund Defensive EUR Hedged / LI0211146811 / A1T8QV / LLB Fund Services