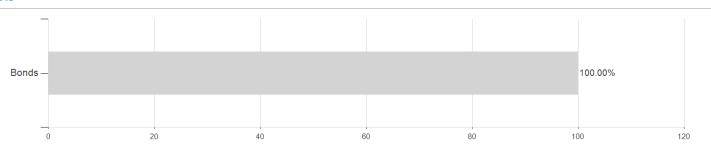

## Valex Global Convertibles Fund Defensive EUR Hedged / Ll0211146811 / A1T8QV / LLB Fund Services



<sup>1</sup> Important note on update status: The displayed date refers exclusively to the calculation of the NAV.
2 The Mountain-View Data Fund Rating calculates a computative ranking for funds using yield, volatility and trend data. For more information visit MVD Funds Rating

<sup>3</sup> Displays the Ethical-Dynamical Ratio calculated according to standard criteria. The maximum value is 100. For more information visit EDA





# Valex Global Convertibles Fund Defensive EUR Hedged / LI0211146811 / A1T8QV / LLB Fund Services

#### Assessment Structure

### Assets



### Countries