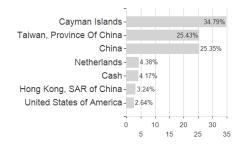

2320 / A2QPTL / Carmignac Gestion LU



### Distribution permission

Maximum loss

Austria, Germany, Switzerland, Luxembourg, Czech Republic

-4.99%

-26.21%

-26.21%

-26.21%

-44.38%

-49.14%

0.00%

<sup>1</sup> Important note on update status: The displayed date refers exclusively to the calculation of the NAV.
2 The Mountain-View Data Fund Rating calculates a computative ranking for funds using yield, volatility and trend data. For more information visit MVD Funds Rating

<sup>3</sup> Displays the Ethical-Dynamical Ratio calculated according to standard criteria. The maximum value is 100. For more information visit EDA





# Carmignac PF China New Eco.A / LU2295992320 / A2QPTL / Carmignac Gestion LU

#### Assessment Structure



## Largest positions



Countries Branches Currencies



20



100