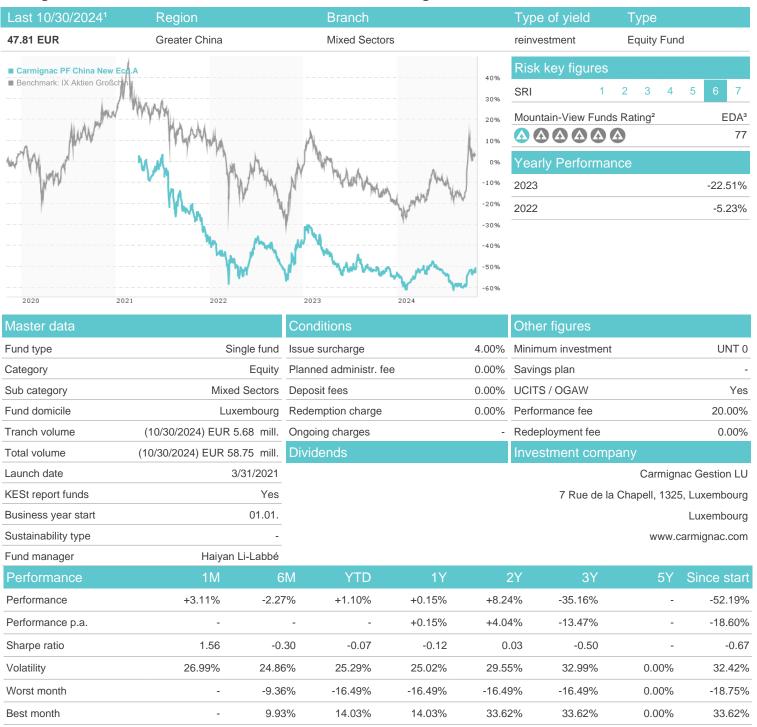

### Carmignac PF China New Eco.A / LU2295992320 / A2QPTL / Carmignac Gestion LU

### Distribution permission

Maximum loss

Austria, Germany, Switzerland, Luxembourg, Czech Republic

-4.99%

-26.21%

-26.21%

-26.21%

-44.38%

-49.14%

0.00%

<sup>1</sup> Important note on update status: The displayed date refers exclusively to the calculation of the NAV.
2 The Mountain-View Data Fund Rating calculates a computative ranking for funds using yield, volatility and trend data. For more information visit MVD Funds Rating

<sup>3</sup> Displays the Ethical-Dynamical Ratio calculated according to standard criteria. The maximum value is 100. For more information visit EDA