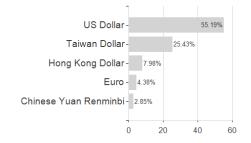

/ Carmignac Gestion LU



### Distribution permission

Maximum loss

Austria, Germany, Switzerland, Luxembourg, Czech Republic

-4.99%

-26.21%

-26.21%

-26.21%

-44.38%

-49.14%

0.00%

<sup>1</sup> Important note on update status: The displayed date refers exclusively to the calculation of the NAV.
2 The Mountain-View Data Fund Rating calculates a computative ranking for funds using yield, volatility and trend data. For more information visit MVD Funds Rating

<sup>3</sup> Displays the Ethical-Dynamical Ratio calculated according to standard criteria. The maximum value is 100. For more information visit EDA





# Carmignac PF China New Eco.A / LU2295992320 / A2QPTL / Carmignac Gestion LU

#### Assessment Structure



## Largest positions



Countries Branches Currencies



20



100