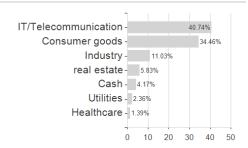

A2QPTL / Carmignac Gestion LU



### Distribution permission

Maximum loss

Austria, Germany, Switzerland, Luxembourg, Czech Republic

-4.99%

-26.21%

-26.21%

-26.21%

-44.38%

-49.14%

0.00%

<sup>1</sup> Important note on update status: The displayed date refers exclusively to the calculation of the NAV.
2 The Mountain-View Data Fund Rating calculates a computative ranking for funds using yield, volatility and trend data. For more information visit MVD Funds Rating

<sup>3</sup> Displays the Ethical-Dynamical Ratio calculated according to standard criteria. The maximum value is 100. For more information visit EDA





# Carmignac PF China New Eco.A / LU2295992320 / A2QPTL / Carmignac Gestion LU

#### Assessment Structure



## Largest positions



Countries Branches Currencies



20



100