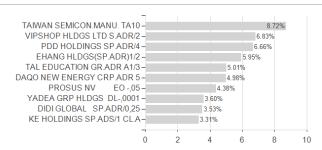

nac PF China New Eco.A / LU2295992320 / A2QPTL / Carmignac Gestion LU



### Distribution permission

Maximum loss

Austria, Germany, Switzerland, Luxembourg, Czech Republic

-4.99%

-26.21%

-26.21%

-26.21%

-44.38%

-49.14%

0.00%

<sup>1</sup> Important note on update status: The displayed date refers exclusively to the calculation of the NAV.
2 The Mountain-View Data Fund Rating calculates a computative ranking for funds using yield, volatility and trend data. For more information visit MVD Funds Rating

<sup>3</sup> Displays the Ethical-Dynamical Ratio calculated according to standard criteria. The maximum value is 100. For more information visit EDA





# Carmignac PF China New Eco.A / LU2295992320 / A2QPTL / Carmignac Gestion LU

#### Assessment Structure



## Largest positions



Countries Branches Currencies



20



100