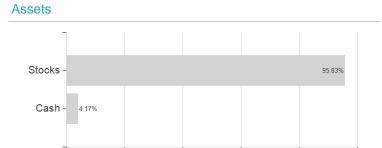

### Carmignac PF China New Eco.A / LU2295992320 / A2QPTL / Carmignac Gestion LU



### Distribution permission

Maximum loss

Austria, Germany, Switzerland, Luxembourg, Czech Republic

-4.99%

-26.21%

-26.21%

-26.21%

-44.38%

-49.14%

0.00%

<sup>1</sup> Important note on update status: The displayed date refers exclusively to the calculation of the NAV.
2 The Mountain-View Data Fund Rating calculates a computative ranking for funds using yield, volatility and trend data. For more information visit MVD Funds Rating

<sup>3</sup> Displays the Ethical-Dynamical Ratio calculated according to standard criteria. The maximum value is 100. For more information visit EDA





# Carmignac PF China New Eco.A / LU2295992320 / A2QPTL / Carmignac Gestion LU

#### Assessment Structure



## Largest positions



Countries Branches Currencies



20



100