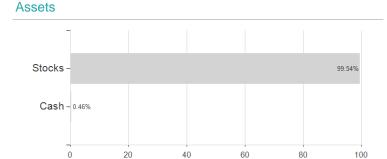

loss     | -3.70%            | -9.49%   | -9.49% | -17.21% | -22.61% | -40.33% | 0.00% | -           |
|                  |                   |          |        |         |         |         |       |             |

## Distribution permission

Austria, Germany, Switzerland

<sup>1</sup> Important note on update status: The displayed date refers exclusively to the calculation of the NAV.
2 The Mountain-View Data Fund Rating calculates a computative ranking for funds using yield, volatility and trend data. For more information visit MVD Funds Rating

<sup>3</sup> Displays the Ethical-Dynamical Ratio calculated according to standard criteria. The maximum value is 100. For more information visit EDA





## iShares MDAX® UCITS ETF (DE) EUR Dist / DE000A2QP349 / A2QP34 / BlackRock AM (DE)





## Largest positions



Countries **Branches** Currencies