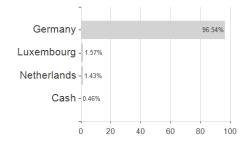

-22.61% | -40.33% | 0.00% | -           |
|                  |                   |          |        |         |         |         |       |             |

## Distribution permission

Austria, Germany, Switzerland

<sup>1</sup> Important note on update status: The displayed date refers exclusively to the calculation of the NAV.
2 The Mountain-View Data Fund Rating calculates a computative ranking for funds using yield, volatility and trend data. For more information visit MVD Funds Rating

<sup>3</sup> Displays the Ethical-Dynamical Ratio calculated according to standard criteria. The maximum value is 100. For more information visit EDA





## iShares MDAX® UCITS ETF (DE) EUR Dist / DE000A2QP349 / A2QP34 / BlackRock AM (DE)





## Largest positions



Countries **Branches** Currencies