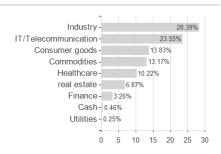

22.61% | -40.33% | 0.00% | -           |
|                  |                   |          |        |         |         |         |       |             |

## Distribution permission

Austria, Germany, Switzerland

<sup>1</sup> Important note on update status: The displayed date refers exclusively to the calculation of the NAV.
2 The Mountain-View Data Fund Rating calculates a computative ranking for funds using yield, volatility and trend data. For more information visit MVD Funds Rating

<sup>3</sup> Displays the Ethical-Dynamical Ratio calculated according to standard criteria. The maximum value is 100. For more information visit EDA





## iShares MDAX® UCITS ETF (DE) EUR Dist / DE000A2QP349 / A2QP34 / BlackRock AM (DE)





## Largest positions



Countries **Branches** Currencies