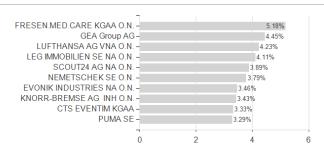

| -9.49%   | -9.49% | -17.21% | -22.61% | -40.33% | 0.00% | -           |
|                  |                   |          |        |         |         |         |       |             |

## Distribution permission

Austria, Germany, Switzerland

<sup>1</sup> Important note on update status: The displayed date refers exclusively to the calculation of the NAV.
2 The Mountain-View Data Fund Rating calculates a computative ranking for funds using yield, volatility and trend data. For more information visit MVD Funds Rating

<sup>3</sup> Displays the Ethical-Dynamical Ratio calculated according to standard criteria. The maximum value is 100. For more information visit EDA





## iShares MDAX® UCITS ETF (DE) EUR Dist / DE000A2QP349 / A2QP34 / BlackRock AM (DE)





## Largest positions



Countries **Branches** Currencies