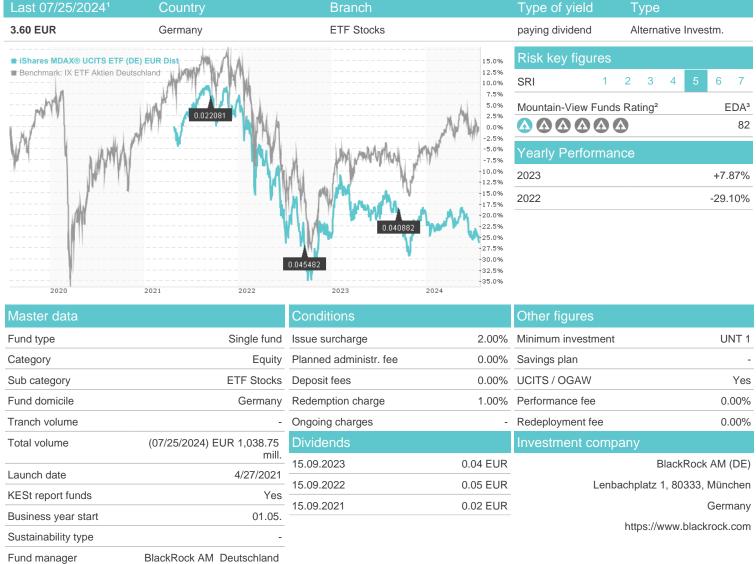

## Distribution permission

Austria, Germany, Switzerland

<sup>1</sup> Important note on update status: The displayed date refers exclusively to the calculation of the NAV.
2 The Mountain-View Data Fund Rating calculates a computative ranking for funds using yield, volatility and trend data. For more information visit MVD Funds Rating

<sup>3</sup> Displays the Ethical-Dynamical Ratio calculated according to standard criteria. The maximum value is 100. For more information visit EDA