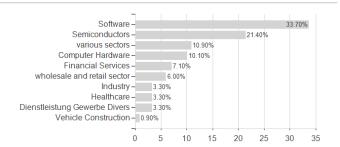

| 13.55%  | 0.00% | 13.55%      |
| Maximum loss     | -2.42% | -14.05% | -14.05% | -14.05% | -14.05% | -41.27% | 0.00% | -           |

### Distribution permission

Germany, Czech Republic

<sup>1</sup> Important note on update status: The displayed date refers exclusively to the calculation of the NAV.

<sup>2</sup> The Mountain-View Data Fund Rating calculates a computative ranking for funds using yield, volatility and trend data. For more information visit MVD Funds Rating

<sup>3</sup> Displays the Ethical-Dynamical Ratio calculated according to standard criteria. The maximum value is 100. For more information visit EDA





# Deka-Künstliche Intelligenz TF / LU2339791985 / DK0LKV / Deka International

#### Assessment Structure





## Largest positions



### Countries Branches