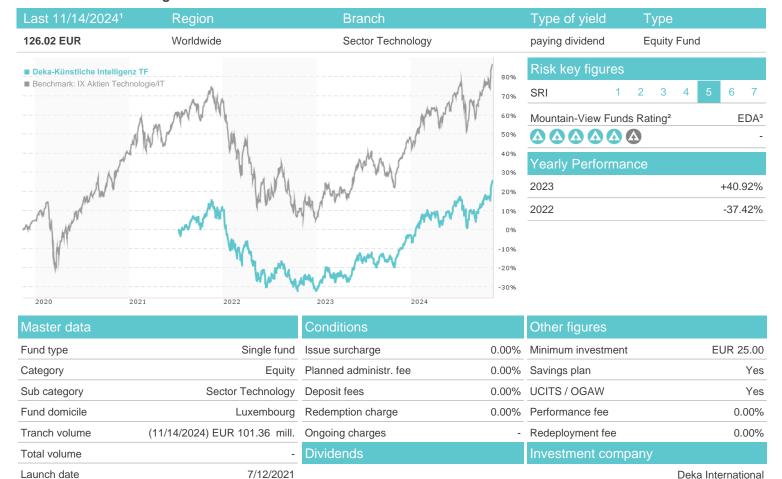

## Deka-Künstliche Intelligenz TF / LU2339791985 / DK0LKV / Deka International

| 12/2021 | Deka international                         |
|---------|--------------------------------------------|
| No      | 6, rue Lou Hemmer, 1748, Luxembourg-Findel |
| 01.07.  | Luxembourg                                 |
| -       | www.deka.de/deka-international             |
| _       |                                            |
|         | No<br>01.07.                               |