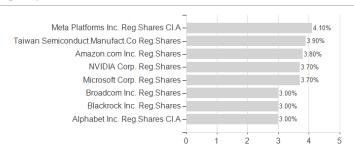

| 7.65%   | 13.17%  | 13.55%  | 13.55%  | 0.00% | 13.55%      |
| Maximum loss     | -2.42% | -14.05% | -14.05% | -14.05% | -14.05% | -41.27% | 0.00% | -           |

### Distribution permission

Germany, Czech Republic

<sup>1</sup> Important note on update status: The displayed date refers exclusively to the calculation of the NAV.

<sup>2</sup> The Mountain-View Data Fund Rating calculates a computative ranking for funds using yield, volatility and trend data. For more information visit MVD Funds Rating

<sup>3</sup> Displays the Ethical-Dynamical Ratio calculated according to standard criteria. The maximum value is 100. For more information visit EDA





# Deka-Künstliche Intelligenz TF / LU2339791985 / DK0LKV / Deka International

#### Assessment Structure





## Largest positions



### Countries Branches