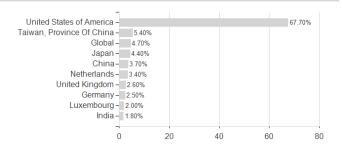

5%  | 13.55%  | 0.00% | 13.55%      |
| Maximum loss     | -2.42% | -14.05% | -14.05% | -14.05% | -14.05% | -41.27% | 0.00% | -           |

### Distribution permission

Germany, Czech Republic

<sup>1</sup> Important note on update status: The displayed date refers exclusively to the calculation of the NAV.

<sup>2</sup> The Mountain-View Data Fund Rating calculates a computative ranking for funds using yield, volatility and trend data. For more information visit MVD Funds Rating

<sup>3</sup> Displays the Ethical-Dynamical Ratio calculated according to standard criteria. The maximum value is 100. For more information visit EDA





# Deka-Künstliche Intelligenz TF / LU2339791985 / DK0LKV / Deka International

#### Assessment Structure





## Largest positions



### Countries Branches