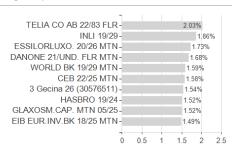

### LGT Sustainable Short Duration Corporate Bond Fund Hedged CHF I2 / LI0211365619 / A1T92T / LGT Capital P. (FL)



#### Distribution permission

Austria, Germany, Switzerland

<sup>1</sup> Important note on update status: The displayed date refers exclusively to the calculation of the NAV.
2 The Mountain-View Data Fund Rating calculates a computative ranking for funds using yield, volatility and trend data. For more information visit MVD Funds Rating

<sup>3</sup> Displays the Ethical-Dynamical Ratio calculated according to standard criteria. The maximum value is 100. For more information visit EDA





# LGT Sustainable Short Duration Corporate Bond Fund Hedged CHF I2 / LI0211365619 / A1T92T / LGT Capital P. (FL)

#### Assessment Structure



## Largest positions



### Countries



Issuer Duration Currencies