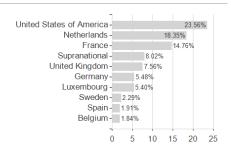

### LGT Sustainable Short Duration Corporate Bond Fund Hedged CHF I2 / LI0211365619 / A1T92T / LGT Capital P. (FL)



#### Distribution permission

Austria, Germany, Switzerland

<sup>1</sup> Important note on update status: The displayed date refers exclusively to the calculation of the NAV.
2 The Mountain-View Data Fund Rating calculates a computative ranking for funds using yield, volatility and trend data. For more information visit MVD Funds Rating

<sup>3</sup> Displays the Ethical-Dynamical Ratio calculated according to standard criteria. The maximum value is 100. For more information visit EDA





# LGT Sustainable Short Duration Corporate Bond Fund Hedged CHF I2 / LI0211365619 / A1T92T / LGT Capital P. (FL)

#### Assessment Structure



## Largest positions



### Countries



Issuer Duration Currencies