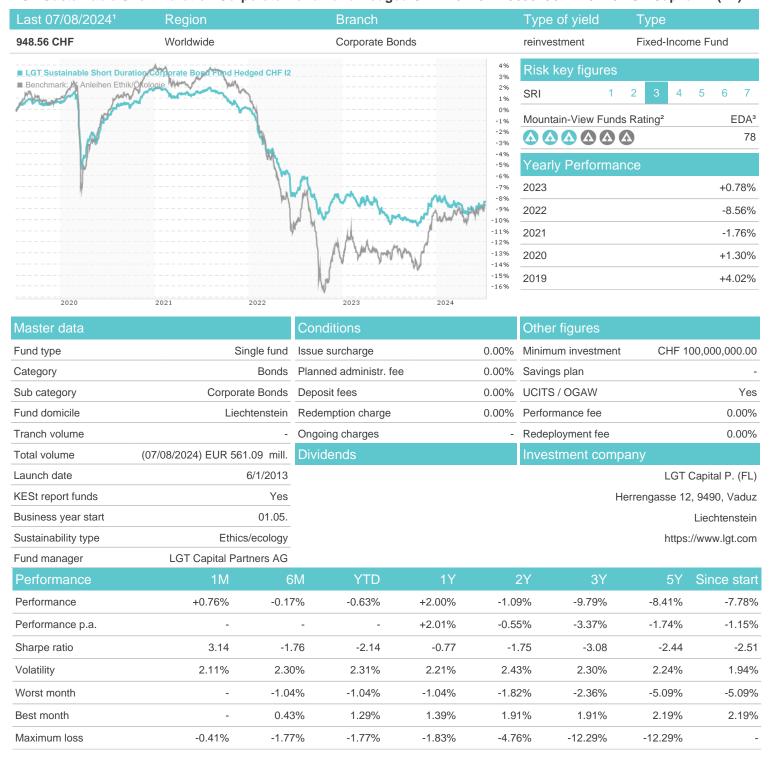

### LGT Sustainable Short Duration Corporate Bond Fund Hedged CHF I2 / LI0211365619 / A1T92T / LGT Capital P. (FL)

#### Distribution permission

Austria, Germany, Switzerland

<sup>1</sup> Important note on update status: The displayed date refers exclusively to the calculation of the NAV.
2 The Mountain-View Data Fund Rating calculates a computative ranking for funds using yield, volatility and trend data. For more information visit MVD Funds Rating

<sup>3</sup> Displays the Ethical-Dynamical Ratio calculated according to standard criteria. The maximum value is 100. For more information visit EDA