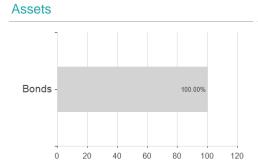

### LGT Sustainable Short Duration Corporate Bond Fund Hedged CHF I2 / LI0211365619 / A1T92T / LGT Capital P. (FL)



#### Distribution permission

Austria, Germany, Switzerland

<sup>1</sup> Important note on update status: The displayed date refers exclusively to the calculation of the NAV.
2 The Mountain-View Data Fund Rating calculates a computative ranking for funds using yield, volatility and trend data. For more information visit MVD Funds Rating

<sup>3</sup> Displays the Ethical-Dynamical Ratio calculated according to standard criteria. The maximum value is 100. For more information visit EDA





# LGT Sustainable Short Duration Corporate Bond Fund Hedged CHF I2 / LI0211365619 / A1T92T / LGT Capital P. (FL)

#### Assessment Structure



## Largest positions



### Countries



Issuer Duration Currencies