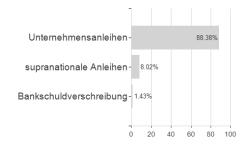

Duration Corporate Bond Fund Hedged CHF I2 / LI0211365619 / A1T92T / LGT Capital P. (FL)



#### Distribution permission

Austria, Germany, Switzerland

<sup>1</sup> Important note on update status: The displayed date refers exclusively to the calculation of the NAV.
2 The Mountain-View Data Fund Rating calculates a computative ranking for funds using yield, volatility and trend data. For more information visit MVD Funds Rating

<sup>3</sup> Displays the Ethical-Dynamical Ratio calculated according to standard criteria. The maximum value is 100. For more information visit EDA





# LGT Sustainable Short Duration Corporate Bond Fund Hedged CHF I2 / LI0211365619 / A1T92T / LGT Capital P. (FL)

#### Assessment Structure



## Largest positions



### Countries



Issuer Duration Currencies