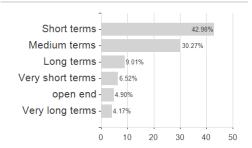

ration Corporate Bond Fund Hedged CHF I2 / LI0211365619 / A1T92T / LGT Capital P. (FL)



#### Distribution permission

Austria, Germany, Switzerland

<sup>1</sup> Important note on update status: The displayed date refers exclusively to the calculation of the NAV.
2 The Mountain-View Data Fund Rating calculates a computative ranking for funds using yield, volatility and trend data. For more information visit MVD Funds Rating

<sup>3</sup> Displays the Ethical-Dynamical Ratio calculated according to standard criteria. The maximum value is 100. For more information visit EDA





# LGT Sustainable Short Duration Corporate Bond Fund Hedged CHF I2 / LI0211365619 / A1T92T / LGT Capital P. (FL)

#### Assessment Structure



## Largest positions



### Countries



Issuer Duration Currencies