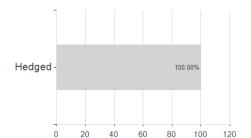

tion Corporate Bond Fund Hedged CHF I2 / LI0211365619 / A1T92T / LGT Capital P. (FL)



#### Distribution permission

Austria, Germany, Switzerland

<sup>1</sup> Important note on update status: The displayed date refers exclusively to the calculation of the NAV.
2 The Mountain-View Data Fund Rating calculates a computative ranking for funds using yield, volatility and trend data. For more information visit MVD Funds Rating

<sup>3</sup> Displays the Ethical-Dynamical Ratio calculated according to standard criteria. The maximum value is 100. For more information visit EDA





# LGT Sustainable Short Duration Corporate Bond Fund Hedged CHF I2 / LI0211365619 / A1T92T / LGT Capital P. (FL)

#### Assessment Structure



## Largest positions



### Countries



Issuer Duration Currencies