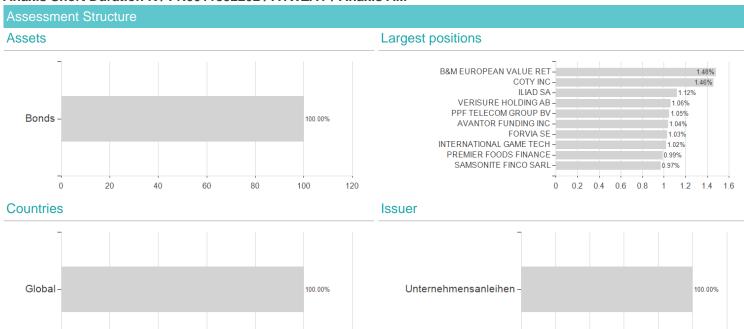

## Anaxis Short Duration K / FR0011352202 / A1WZAY / Anaxis AM



## Distribution permission

Austria, Germany, Switzerland, Czech Republic

<sup>1</sup> Important note on update status: The displayed date refers exclusively to the calculation of the NAV.

<sup>2</sup> The Mountain-View Data Fund Rating calculates a computative ranking for funds using yield, volatility and trend data. For more information visit MVD Funds Rating

<sup>3</sup> Displays the Ethical-Dynamical Ratio calculated according to standard criteria. The maximum value is 100. For more information visit EDA





## Anaxis Short Duration K / FR0011352202 / A1WZAY / Anaxis AM