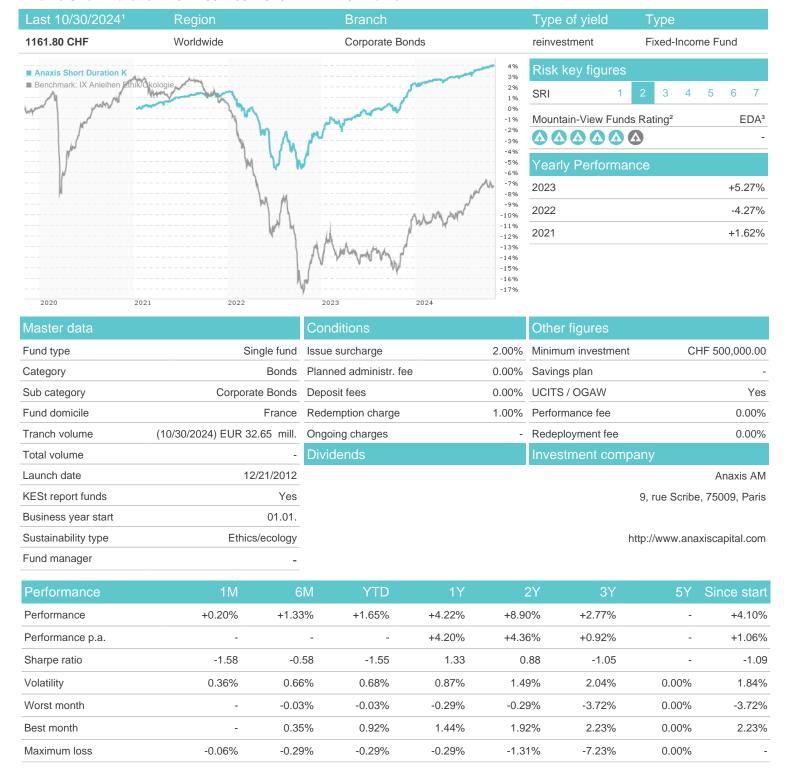

## Anaxis Short Duration K / FR0011352202 / A1WZAY / Anaxis AM

## Distribution permission

Austria, Germany, Switzerland, Czech Republic

<sup>1</sup> Important note on update status: The displayed date refers exclusively to the calculation of the NAV.

<sup>2</sup> The Mountain-View Data Fund Rating calculates a computative ranking for funds using yield, volatility and trend data. For more information visit MVD Funds Rating

<sup>3</sup> Displays the Ethical-Dynamical Ratio calculated according to standard criteria. The maximum value is 100. For more information visit EDA