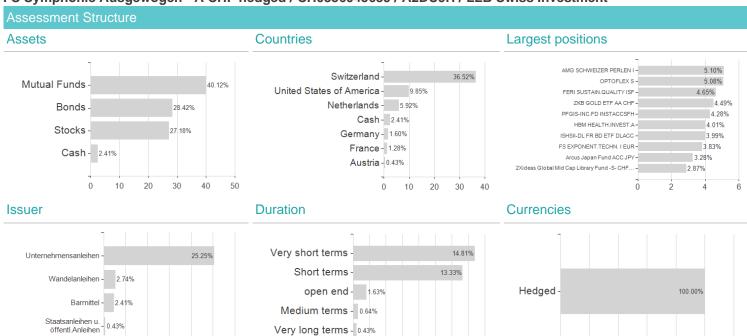

## FS Symphonie Ausgewogen - A CHF hedged / CH0356045689 / A2DU9H / LLB Swiss Investment

10 12 14 16