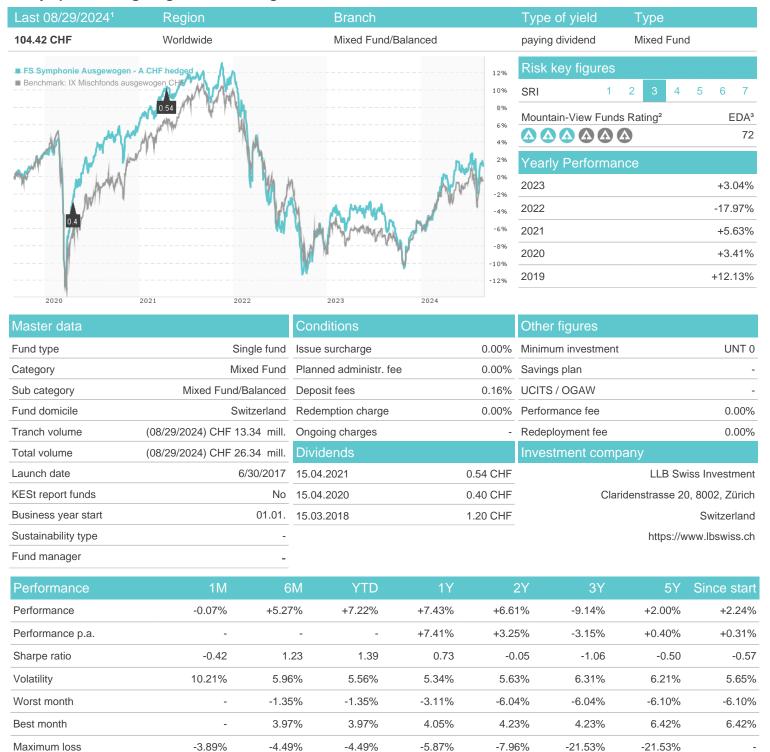

## FS Symphonie Ausgewogen - A CHF hedged / CH0356045689 / A2DU9H / LLB Swiss Investment

Switzerland

<sup>1</sup> Important note on update status: The displayed date refers exclusively to the calculation of the NAV.
2 The Mountain-View Data Fund Rating calculates a computative ranking for funds using yield, volatility and trend data. For more information visit MVD Funds Rating

<sup>3</sup> Displays the Ethical-Dynamical Ratio calculated according to standard criteria. The maximum value is 100. For more information visit EDA

## FS Symphonie Ausgewogen - A CHF hedged / CH0356045689 / A2DU9H / LLB Swiss Investment

10 12 14 16