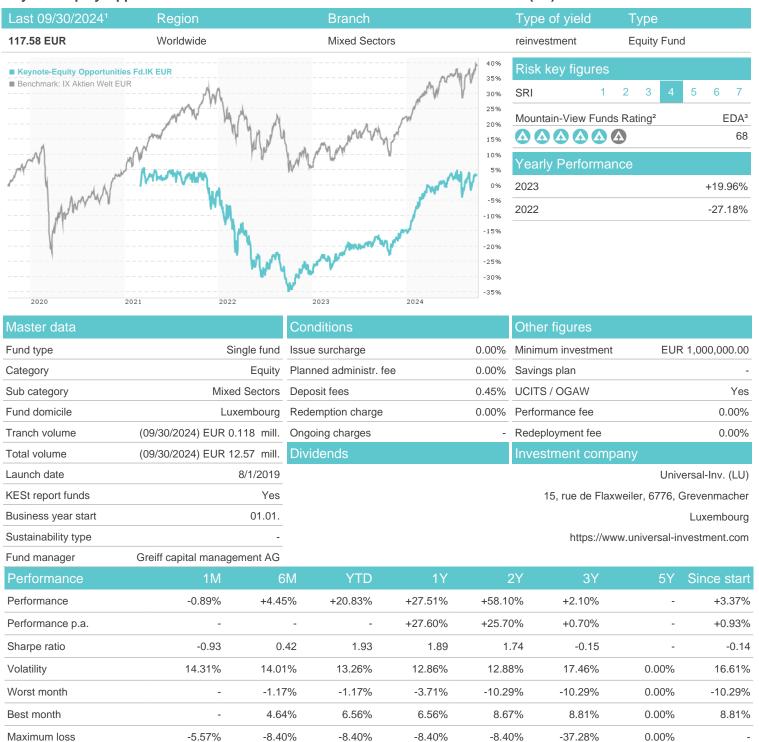

## Keynote-Equity Opportunities Fd.IK EUR / LU1920072912 / A2PA94 / Universal-Inv. (LU)