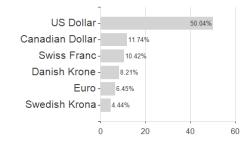

## Keynote-Equity Opportunities Fd.IK EUR / LU1920072912 / A2PA94 / Universal-Inv. (LU)



## Distribution permission

Germany, Switzerland, Luxembourg, Czech Republic

<sup>1</sup> Important note on update status: The displayed date refers exclusively to the calculation of the NAV.
2 The Mountain-View Data Fund Rating calculates a computative ranking for funds using yield, volatility and trend data. For more information visit MVD Funds Rating

<sup>3</sup> Displays the Ethical-Dynamical Ratio calculated according to standard criteria. The maximum value is 100. For more information visit EDA





## Keynote-Equity Opportunities Fd.IK EUR / LU1920072912 / A2PA94 / Universal-Inv. (LU)





## Largest positions



Countries Branches Currencies