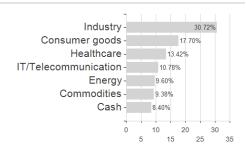

## Keynote-Equity Opportunities Fd.IK EUR / LU1920072912 / A2PA94 / Universal-Inv. (LU)



## Distribution permission

Germany, Switzerland, Luxembourg, Czech Republic

<sup>1</sup> Important note on update status: The displayed date refers exclusively to the calculation of the NAV.
2 The Mountain-View Data Fund Rating calculates a computative ranking for funds using yield, volatility and trend data. For more information visit MVD Funds Rating

<sup>3</sup> Displays the Ethical-Dynamical Ratio calculated according to standard criteria. The maximum value is 100. For more information visit EDA





## Keynote-Equity Opportunities Fd.IK EUR / LU1920072912 / A2PA94 / Universal-Inv. (LU)





## Largest positions



Countries Branches Currencies