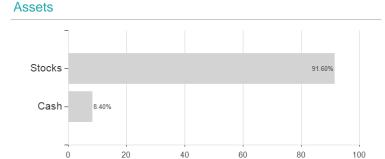

## Keynote-Equity Opportunities Fd.IK EUR / LU1920072912 / A2PA94 / Universal-Inv. (LU)



## Distribution permission

Germany, Switzerland, Luxembourg, Czech Republic

<sup>1</sup> Important note on update status: The displayed date refers exclusively to the calculation of the NAV.
2 The Mountain-View Data Fund Rating calculates a computative ranking for funds using yield, volatility and trend data. For more information visit MVD Funds Rating

<sup>3</sup> Displays the Ethical-Dynamical Ratio calculated according to standard criteria. The maximum value is 100. For more information visit EDA





## Keynote-Equity Opportunities Fd.IK EUR / LU1920072912 / A2PA94 / Universal-Inv. (LU)





## Largest positions



Countries Branches Currencies