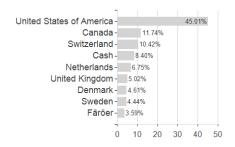

## Keynote-Equity Opportunities Fd.IK EUR / LU1920072912 / A2PA94 / Universal-Inv. (LU)



## Distribution permission

Germany, Switzerland, Luxembourg, Czech Republic

<sup>1</sup> Important note on update status: The displayed date refers exclusively to the calculation of the NAV.
2 The Mountain-View Data Fund Rating calculates a computative ranking for funds using yield, volatility and trend data. For more information visit MVD Funds Rating

<sup>3</sup> Displays the Ethical-Dynamical Ratio calculated according to standard criteria. The maximum value is 100. For more information visit EDA





## Keynote-Equity Opportunities Fd.IK EUR / LU1920072912 / A2PA94 / Universal-Inv. (LU)





## Largest positions



Countries Branches Currencies