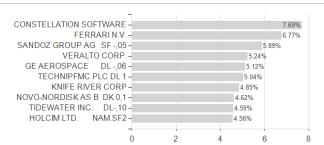

## Keynote-Equity Opportunities Fd.IK EUR / LU1920072912 / A2PA94 / Universal-Inv. (LU)



## Distribution permission

Germany, Switzerland, Luxembourg, Czech Republic

<sup>1</sup> Important note on update status: The displayed date refers exclusively to the calculation of the NAV.
2 The Mountain-View Data Fund Rating calculates a computative ranking for funds using yield, volatility and trend data. For more information visit MVD Funds Rating

<sup>3</sup> Displays the Ethical-Dynamical Ratio calculated according to standard criteria. The maximum value is 100. For more information visit EDA





## Keynote-Equity Opportunities Fd.IK EUR / LU1920072912 / A2PA94 / Universal-Inv. (LU)





## Largest positions



Countries Branches Currencies