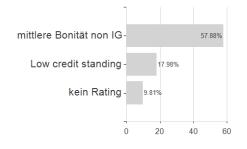

### Invesco European Senior Loan Fd.H / LU0769027474 / A1147V / Invesco Management



<sup>1</sup> Important note on update status: The displayed date refers exclusively to the calculation of the NAV.

<sup>2</sup> The Mountain-View Data Fund Rating calculates a computative ranking for funds using yield, volatility and trend data. For more information visit MVD Funds Rating

<sup>3</sup> Displays the Ethical-Dynamical Ratio calculated according to standard criteria. The maximum value is 100. For more information visit EDA





# Invesco European Senior Loan Fd.H / LU0769027474 / A1147V / Invesco Management

#### Assessment Structure



## Largest positions



### Countries



Rating Duration Currencies



60

80 100