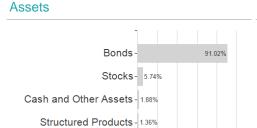

### Invesco European Senior Loan Fd.H / LU0769027474 / A1147V / Invesco Management



<sup>1</sup> Important note on update status: The displayed date refers exclusively to the calculation of the NAV.

<sup>2</sup> The Mountain-View Data Fund Rating calculates a computative ranking for funds using yield, volatility and trend data. For more information visit MVD Funds Rating

<sup>3</sup> Displays the Ethical-Dynamical Ratio calculated according to standard criteria. The maximum value is 100. For more information visit EDA





# Invesco European Senior Loan Fd.H / LU0769027474 / A1147V / Invesco Management

#### Assessment Structure



## Largest positions



### Countries



Rating Duration Currencies



60

80 100