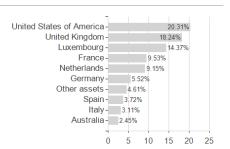

### Invesco European Senior Loan Fd.H / LU0769027474 / A1147V / Invesco Management



<sup>1</sup> Important note on update status: The displayed date refers exclusively to the calculation of the NAV.

<sup>2</sup> The Mountain-View Data Fund Rating calculates a computative ranking for funds using yield, volatility and trend data. For more information visit MVD Funds Rating

<sup>3</sup> Displays the Ethical-Dynamical Ratio calculated according to standard criteria. The maximum value is 100. For more information visit EDA





# Invesco European Senior Loan Fd.H / LU0769027474 / A1147V / Invesco Management

#### Assessment Structure



## Largest positions



### Countries



Rating Duration Currencies



60

80 100