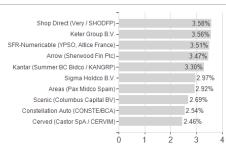

### Invesco European Senior Loan Fd.H / LU0769027474 / A1147V / Invesco Management



<sup>1</sup> Important note on update status: The displayed date refers exclusively to the calculation of the NAV.

<sup>2</sup> The Mountain-View Data Fund Rating calculates a computative ranking for funds using yield, volatility and trend data. For more information visit MVD Funds Rating

<sup>3</sup> Displays the Ethical-Dynamical Ratio calculated according to standard criteria. The maximum value is 100. For more information visit EDA





# Invesco European Senior Loan Fd.H / LU0769027474 / A1147V / Invesco Management

#### Assessment Structure



## Largest positions



### Countries



Rating Duration Currencies



60

80 100