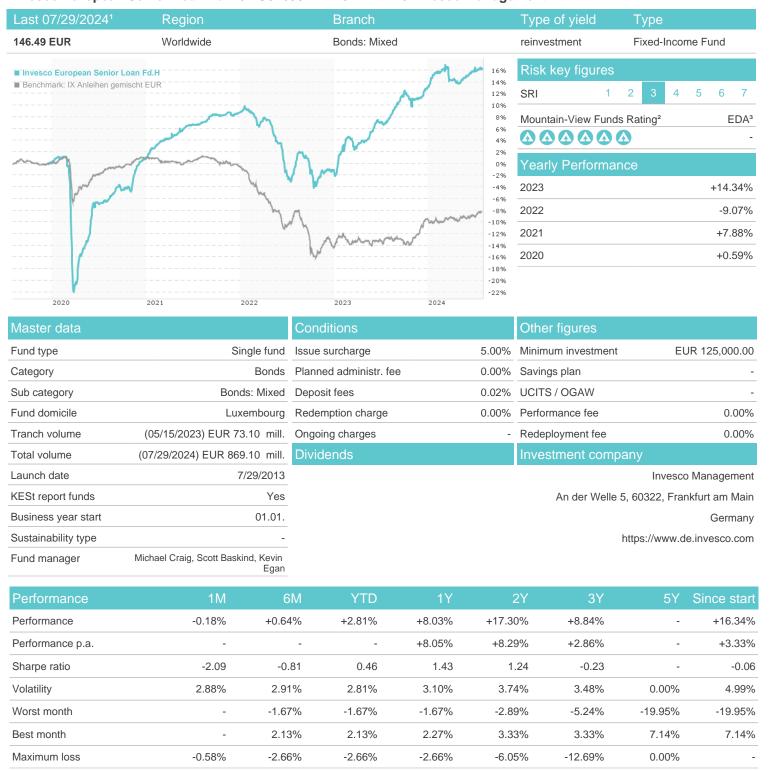

### Invesco European Senior Loan Fd.H / LU0769027474 / A1147V / Invesco Management

<sup>1</sup> Important note on update status: The displayed date refers exclusively to the calculation of the NAV.

<sup>2</sup> The Mountain-View Data Fund Rating calculates a computative ranking for funds using yield, volatility and trend data. For more information visit MVD Funds Rating