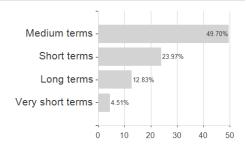

### Invesco European Senior Loan Fd.H / LU0769027474 / A1147V / Invesco Management



<sup>1</sup> Important note on update status: The displayed date refers exclusively to the calculation of the NAV.

<sup>2</sup> The Mountain-View Data Fund Rating calculates a computative ranking for funds using yield, volatility and trend data. For more information visit MVD Funds Rating

<sup>3</sup> Displays the Ethical-Dynamical Ratio calculated according to standard criteria. The maximum value is 100. For more information visit EDA





# Invesco European Senior Loan Fd.H / LU0769027474 / A1147V / Invesco Management

#### Assessment Structure



## Largest positions



### Countries



Rating Duration Currencies



60

80 100