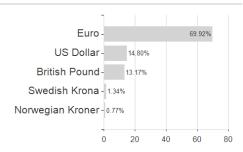

### Invesco European Senior Loan Fd.H / LU0769027474 / A1147V / Invesco Management



<sup>1</sup> Important note on update status: The displayed date refers exclusively to the calculation of the NAV.

<sup>2</sup> The Mountain-View Data Fund Rating calculates a computative ranking for funds using yield, volatility and trend data. For more information visit MVD Funds Rating

<sup>3</sup> Displays the Ethical-Dynamical Ratio calculated according to standard criteria. The maximum value is 100. For more information visit EDA





# Invesco European Senior Loan Fd.H / LU0769027474 / A1147V / Invesco Management

#### Assessment Structure



## Largest positions



### Countries



Rating Duration Currencies



60

80 100