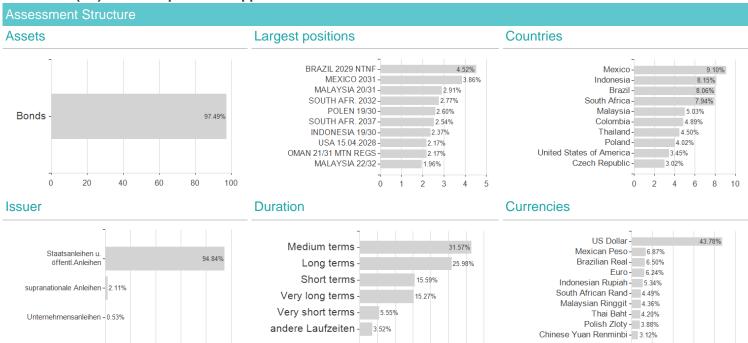

## Swisscanto(LU)Bd.Fd.Resp.Em.Mkt.Opp.GT / LU2108482311 / A2P638 / Swisscanto AM Int.



## Distribution permission

Germany, Switzerland

<sup>1</sup> Important note on update status: The displayed date refers exclusively to the calculation of the NAV.
2 The Mountain-View Data Fund Rating calculates a computative ranking for funds using yield, volatility and trend data. For more information visit MVD Funds Rating

<sup>3</sup> Displays the Ethical-Dynamical Ratio calculated according to standard criteria. The maximum value is 100. For more information visit EDA





## Swisscanto(LU)Bd.Fd.Resp.Em.Mkt.Opp.GT / LU2108482311 / A2P638 / Swisscanto AM Int.

80



10 15