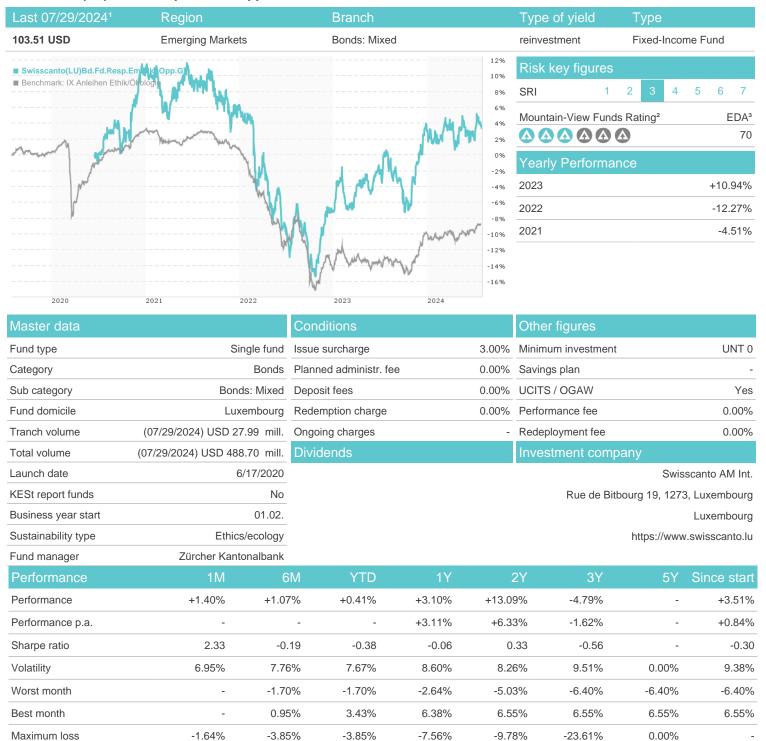

## Swisscanto(LU)Bd.Fd.Resp.Em.Mkt.Opp.GT / LU2108482311 / A2P638 / Swisscanto AM Int.

## Distribution permission

Germany, Switzerland

<sup>1</sup> Important note on update status: The displayed date refers exclusively to the calculation of the NAV.
2 The Mountain-View Data Fund Rating calculates a computative ranking for funds using yield, volatility and trend data. For more information visit MVD Funds Rating

<sup>3</sup> Displays the Ethical-Dynamical Ratio calculated according to standard criteria. The maximum value is 100. For more information visit EDA