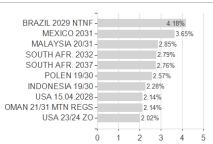

### Swisscanto(LU)Bd.Fd.Resp.Em.Mkt.Opp.DT / LU2108482071 / A2P635 / Swisscanto AM Int.



#### Distribution permission

Germany, Switzerland, Czech Republic

<sup>1</sup> Important note on update status: The displayed date refers exclusively to the calculation of the NAV.
2 The Mountain-View Data Fund Rating calculates a computative ranking for funds using yield, volatility and trend data. For more information visit MVD Funds Rating

<sup>3</sup> Displays the Ethical-Dynamical Ratio calculated according to standard criteria. The maximum value is 100. For more information visit EDA





## Swisscanto(LU)Bd.Fd.Resp.Em.Mkt.Opp.DT / LU2108482071 / A2P635 / Swisscanto AM Int.





# Largest positions



### Countries