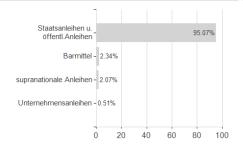

### Swisscanto(LU)Bd.Fd.Resp.Em.Mkt.Opp.DT / LU2108482071 / A2P635 / Swisscanto AM Int.



#### Distribution permission

Germany, Switzerland, Czech Republic

<sup>1</sup> Important note on update status: The displayed date refers exclusively to the calculation of the NAV.
2 The Mountain-View Data Fund Rating calculates a computative ranking for funds using yield, volatility and trend data. For more information visit MVD Funds Rating

<sup>3</sup> Displays the Ethical-Dynamical Ratio calculated according to standard criteria. The maximum value is 100. For more information visit EDA





## Swisscanto(LU)Bd.Fd.Resp.Em.Mkt.Opp.DT / LU2108482071 / A2P635 / Swisscanto AM Int.





# Largest positions



### Countries