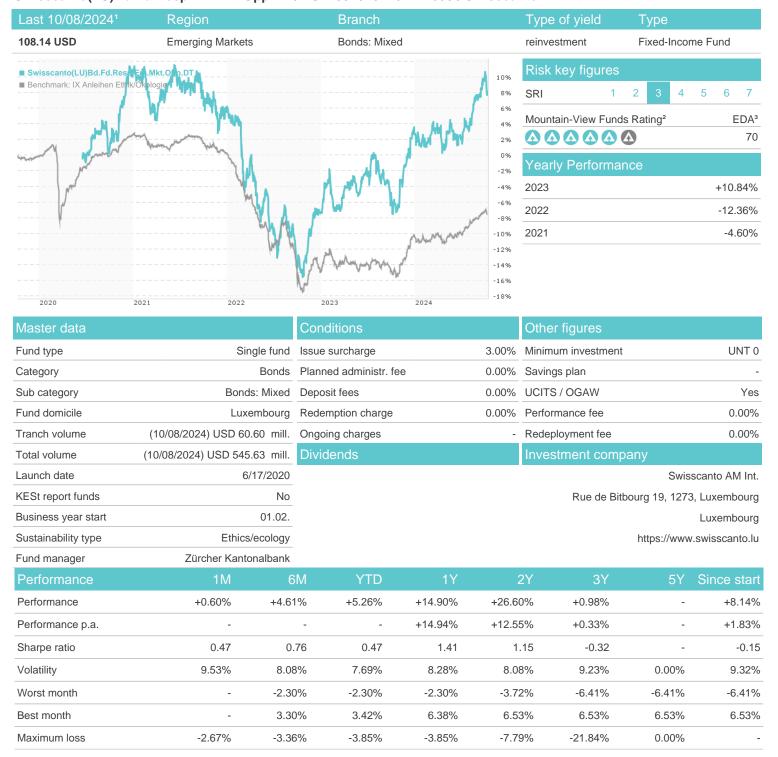

### Swisscanto(LU)Bd.Fd.Resp.Em.Mkt.Opp.DT / LU2108482071 / A2P635 / Swisscanto AM Int.

#### Distribution permission

Germany, Switzerland, Czech Republic

<sup>1</sup> Important note on update status: The displayed date refers exclusively to the calculation of the NAV.
2 The Mountain-View Data Fund Rating calculates a computative ranking for funds using yield, volatility and trend data. For more information visit MVD Funds Rating

<sup>3</sup> Displays the Ethical-Dynamical Ratio calculated according to standard criteria. The maximum value is 100. For more information visit EDA