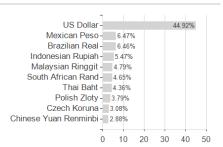

### Swisscanto(LU)Bd.Fd.Resp.Em.Mkt.Opp.DT / LU2108482071 / A2P635 / Swisscanto AM Int.



#### Distribution permission

Germany, Switzerland, Czech Republic

<sup>1</sup> Important note on update status: The displayed date refers exclusively to the calculation of the NAV.
2 The Mountain-View Data Fund Rating calculates a computative ranking for funds using yield, volatility and trend data. For more information visit MVD Funds Rating

<sup>3</sup> Displays the Ethical-Dynamical Ratio calculated according to standard criteria. The maximum value is 100. For more information visit EDA





## Swisscanto(LU)Bd.Fd.Resp.Em.Mkt.Opp.DT / LU2108482071 / A2P635 / Swisscanto AM Int.





# Largest positions



### Countries