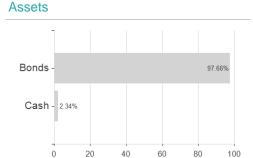

### Swisscanto(LU)Bd.Fd.Resp.Em.Mkt.Opp.DT / LU2108482071 / A2P635 / Swisscanto AM Int.



#### Distribution permission

Germany, Switzerland, Czech Republic

<sup>1</sup> Important note on update status: The displayed date refers exclusively to the calculation of the NAV.
2 The Mountain-View Data Fund Rating calculates a computative ranking for funds using yield, volatility and trend data. For more information visit MVD Funds Rating

<sup>3</sup> Displays the Ethical-Dynamical Ratio calculated according to standard criteria. The maximum value is 100. For more information visit EDA





## Swisscanto(LU)Bd.Fd.Resp.Em.Mkt.Opp.DT / LU2108482071 / A2P635 / Swisscanto AM Int.





# Largest positions



### Countries