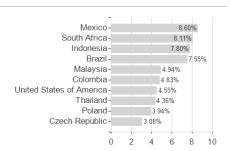

### Swisscanto(LU)Bd.Fd.Resp.Em.Mkt.Opp.DT / LU2108482071 / A2P635 / Swisscanto AM Int.



#### Distribution permission

Germany, Switzerland, Czech Republic

<sup>1</sup> Important note on update status: The displayed date refers exclusively to the calculation of the NAV.
2 The Mountain-View Data Fund Rating calculates a computative ranking for funds using yield, volatility and trend data. For more information visit MVD Funds Rating

<sup>3</sup> Displays the Ethical-Dynamical Ratio calculated according to standard criteria. The maximum value is 100. For more information visit EDA





## Swisscanto(LU)Bd.Fd.Resp.Em.Mkt.Opp.DT / LU2108482071 / A2P635 / Swisscanto AM Int.





# Largest positions



### Countries