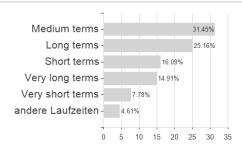

### Swisscanto(LU)Bd.Fd.Resp.Em.Mkt.Opp.DT / LU2108482071 / A2P635 / Swisscanto AM Int.



#### Distribution permission

Germany, Switzerland, Czech Republic

<sup>1</sup> Important note on update status: The displayed date refers exclusively to the calculation of the NAV.
2 The Mountain-View Data Fund Rating calculates a computative ranking for funds using yield, volatility and trend data. For more information visit MVD Funds Rating

<sup>3</sup> Displays the Ethical-Dynamical Ratio calculated according to standard criteria. The maximum value is 100. For more information visit EDA





## Swisscanto(LU)Bd.Fd.Resp.Em.Mkt.Opp.DT / LU2108482071 / A2P635 / Swisscanto AM Int.





# Largest positions



### Countries