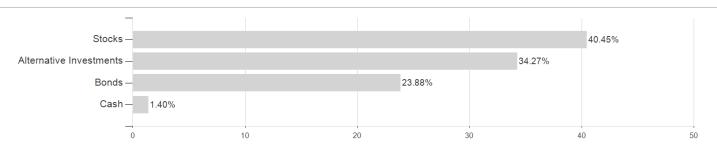

## EnPa Strategiefonds Libra - CHF / CH0450943482 / A2PDLR / LLB Swiss Investment



Switzerland

<sup>1</sup> Important note on update status: The displayed date refers exclusively to the calculation of the NAV.
2 The Mountain-View Data Fund Rating calculates a computative ranking for funds using yield, volatility and trend data. For more information visit MVD Funds Rating

<sup>3</sup> Displays the Ethical-Dynamical Ratio calculated according to standard criteria. The maximum value is 100. For more information visit EDA





# EnPa Strategiefonds Libra - CHF / CH0450943482 / A2PDLR / LLB Swiss Investment

### Assessment Structure

### **Assets**



### Countries Currencies