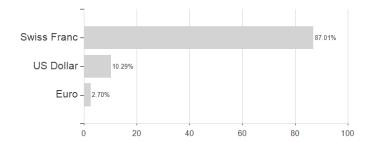

## EnPa Strategiefonds Libra - CHF / CH0450943482 / A2PDLR / LLB Swiss Investment



Switzerland

<sup>1</sup> Important note on update status: The displayed date refers exclusively to the calculation of the NAV.
2 The Mountain-View Data Fund Rating calculates a computative ranking for funds using yield, volatility and trend data. For more information visit MVD Funds Rating

<sup>3</sup> Displays the Ethical-Dynamical Ratio calculated according to standard criteria. The maximum value is 100. For more information visit EDA





# EnPa Strategiefonds Libra - CHF / CH0450943482 / A2PDLR / LLB Swiss Investment

### Assessment Structure

### **Assets**



### Countries Currencies