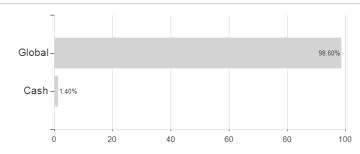

## EnPa Strategiefonds Libra - CHF / CH0450943482 / A2PDLR / LLB Swiss Investment



Switzerland

<sup>1</sup> Important note on update status: The displayed date refers exclusively to the calculation of the NAV.
2 The Mountain-View Data Fund Rating calculates a computative ranking for funds using yield, volatility and trend data. For more information visit MVD Funds Rating

<sup>3</sup> Displays the Ethical-Dynamical Ratio calculated according to standard criteria. The maximum value is 100. For more information visit EDA





# EnPa Strategiefonds Libra - CHF / CH0450943482 / A2PDLR / LLB Swiss Investment

### Assessment Structure

### **Assets**



### Countries Currencies