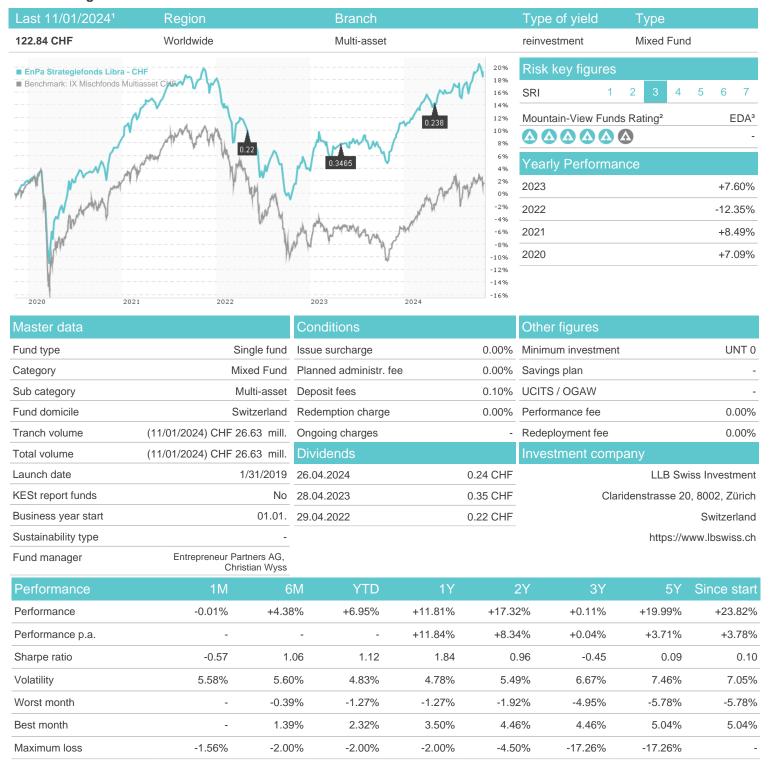

## EnPa Strategiefonds Libra - CHF / CH0450943482 / A2PDLR / LLB Swiss Investment

Switzerland

<sup>1</sup> Important note on update status: The displayed date refers exclusively to the calculation of the NAV.
2 The Mountain-View Data Fund Rating calculates a computative ranking for funds using yield, volatility and trend data. For more information visit MVD Funds Rating