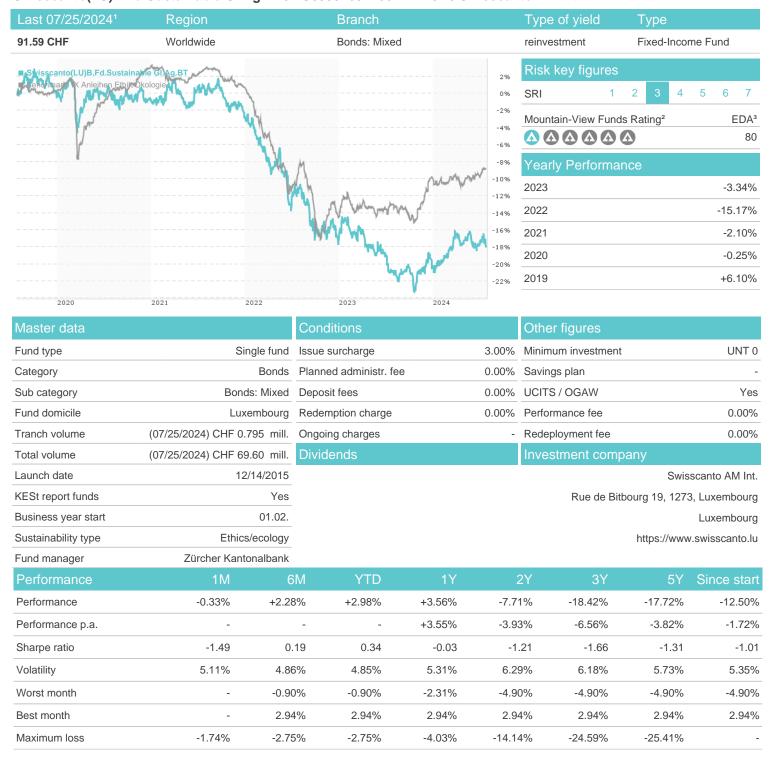

## Swisscanto(LU)B.Fd.Sustainable GI.Ag.BT / LU0999469116 / A2AF8A / Swisscanto AM Int.

### Distribution permission

Austria, Germany, Switzerland, Luxembourg

<sup>1</sup> Important note on update status: The displayed date refers exclusively to the calculation of the NAV.
2 The Mountain-View Data Fund Rating calculates a computative ranking for funds using yield, volatility and trend data. For more information visit MVD Funds Rating

<sup>3</sup> Displays the Ethical-Dynamical Ratio calculated according to standard criteria. The maximum value is 100. For more information visit EDA