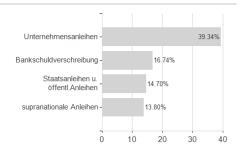

## Swisscanto(LU)B.Fd.Sustainable GI.Ag.BT / LU0999469116 / A2AF8A / Swisscanto AM Int.



### Distribution permission

Austria, Germany, Switzerland, Luxembourg

<sup>1</sup> Important note on update status: The displayed date refers exclusively to the calculation of the NAV.
2 The Mountain-View Data Fund Rating calculates a computative ranking for funds using yield, volatility and trend data. For more information visit MVD Funds Rating

<sup>3</sup> Displays the Ethical-Dynamical Ratio calculated according to standard criteria. The maximum value is 100. For more information visit EDA





# Swisscanto(LU)B.Fd.Sustainable Gl.Ag.BT / LU0999469116 / A2AF8A / Swisscanto AM Int.

#### Assessment Structure

0



# Largest positions



### Countries



Issuer Duration Currencies



40

60

80

100