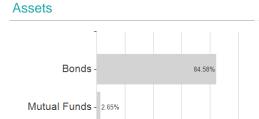

## Swisscanto(LU)B.Fd.Sustainable GI.Ag.BT / LU0999469116 / A2AF8A / Swisscanto AM Int.



### Distribution permission

Austria, Germany, Switzerland, Luxembourg

<sup>1</sup> Important note on update status: The displayed date refers exclusively to the calculation of the NAV.
2 The Mountain-View Data Fund Rating calculates a computative ranking for funds using yield, volatility and trend data. For more information visit MVD Funds Rating

<sup>3</sup> Displays the Ethical-Dynamical Ratio calculated according to standard criteria. The maximum value is 100. For more information visit EDA





# Swisscanto(LU)B.Fd.Sustainable Gl.Ag.BT / LU0999469116 / A2AF8A / Swisscanto AM Int.

#### Assessment Structure

0



# Largest positions



### Countries



Issuer Duration Currencies



40

60

80

100