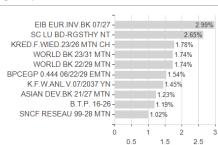

## Swisscanto(LU)B.Fd.Sustainable GI.Ag.BT / LU0999469116 / A2AF8A / Swisscanto AM Int.



### Distribution permission

Austria, Germany, Switzerland, Luxembourg

<sup>1</sup> Important note on update status: The displayed date refers exclusively to the calculation of the NAV.
2 The Mountain-View Data Fund Rating calculates a computative ranking for funds using yield, volatility and trend data. For more information visit MVD Funds Rating

<sup>3</sup> Displays the Ethical-Dynamical Ratio calculated according to standard criteria. The maximum value is 100. For more information visit EDA





# Swisscanto(LU)B.Fd.Sustainable Gl.Ag.BT / LU0999469116 / A2AF8A / Swisscanto AM Int.

#### Assessment Structure

0



# Largest positions



### Countries



Issuer Duration Currencies



40

60

80

100