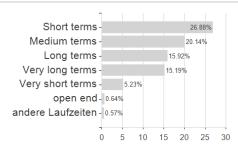

isscanto(LU)B.Fd.Sustainable GI.Ag.BT / LU0999469116 / A2AF8A / Swisscanto AM Int.



### Distribution permission

Austria, Germany, Switzerland, Luxembourg

<sup>1</sup> Important note on update status: The displayed date refers exclusively to the calculation of the NAV.
2 The Mountain-View Data Fund Rating calculates a computative ranking for funds using yield, volatility and trend data. For more information visit MVD Funds Rating

<sup>3</sup> Displays the Ethical-Dynamical Ratio calculated according to standard criteria. The maximum value is 100. For more information visit EDA





# Swisscanto(LU)B.Fd.Sustainable Gl.Ag.BT / LU0999469116 / A2AF8A / Swisscanto AM Int.

#### Assessment Structure

0



# Largest positions



### Countries



Issuer Duration Currencies



40

60

80

100