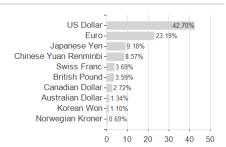

scanto(LU)B.Fd.Sustainable GI.Ag.BT / LU0999469116 / A2AF8A / Swisscanto AM Int.



### Distribution permission

Austria, Germany, Switzerland, Luxembourg

<sup>1</sup> Important note on update status: The displayed date refers exclusively to the calculation of the NAV.
2 The Mountain-View Data Fund Rating calculates a computative ranking for funds using yield, volatility and trend data. For more information visit MVD Funds Rating

<sup>3</sup> Displays the Ethical-Dynamical Ratio calculated according to standard criteria. The maximum value is 100. For more information visit EDA





# Swisscanto(LU)B.Fd.Sustainable Gl.Ag.BT / LU0999469116 / A2AF8A / Swisscanto AM Int.

#### Assessment Structure

0



# Largest positions



### Countries



Issuer Duration Currencies



40

60

80

100