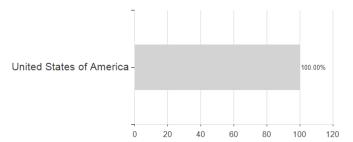

## Ossiam Shiller Barclays Cape US Sector Value TR UCITS ETF HEDGED INDEX 1C (EUR) / LU1446552652 / A2ANVS /



Austria, Germany, Luxembourg

<sup>1</sup> Important note on update status: The displayed date refers exclusively to the calculation of the NAV.
2 The Mountain-View Data Fund Rating calculates a computative ranking for funds using yield, volatility and trend data. For more information visit MVD Funds Rating





## Ossiam Shiller Barclays Cape US Sector Value TR UCITS ETF HEDGED INDEX 1C (EUR) / LU1446552652 / A2ANVS / 3 Displays the Ethical-Dynamical Ratio calculated according to standard criteria. The maximum value is 100. For more information visit EDA