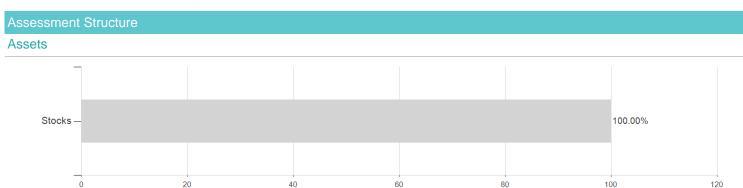

## Ossiam Shiller Barclays Cape US Sector Value TR UCITS ETF HEDGED INDEX 1C (EUR) / LU1446552652 / A2ANVS /



Austria, Germany, Luxembourg

<sup>1</sup> Important note on update status: The displayed date refers exclusively to the calculation of the NAV.
2 The Mountain-View Data Fund Rating calculates a computative ranking for funds using yield, volatility and trend data. For more information visit MVD Funds Rating





## Ossiam Shiller Barclays Cape US Sector Value TR UCITS ETF HEDGED INDEX 1C (EUR) / LU1446552652 / A2ANVS / 3 Displays the Ethical-Dynamical Ratio calculated according to standard criteria. The maximum value is 100. For more information visit EDA