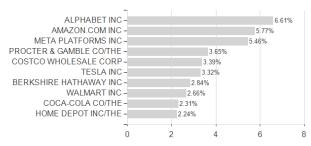

## Ossiam Shiller Barclays Cape US Sector Value TR UCITS ETF HEDGED INDEX 1C (EUR) / LU1446552652 / A2ANVS /



Austria, Germany, Luxembourg

<sup>1</sup> Important note on update status: The displayed date refers exclusively to the calculation of the NAV.
2 The Mountain-View Data Fund Rating calculates a computative ranking for funds using yield, volatility and trend data. For more information visit MVD Funds Rating





## Ossiam Shiller Barclays Cape US Sector Value TR UCITS ETF HEDGED INDEX 1C (EUR) / LU1446552652 / A2ANVS / 3 Displays the Ethical-Dynamical Ratio calculated according to standard criteria. The maximum value is 100. For more information visit EDA