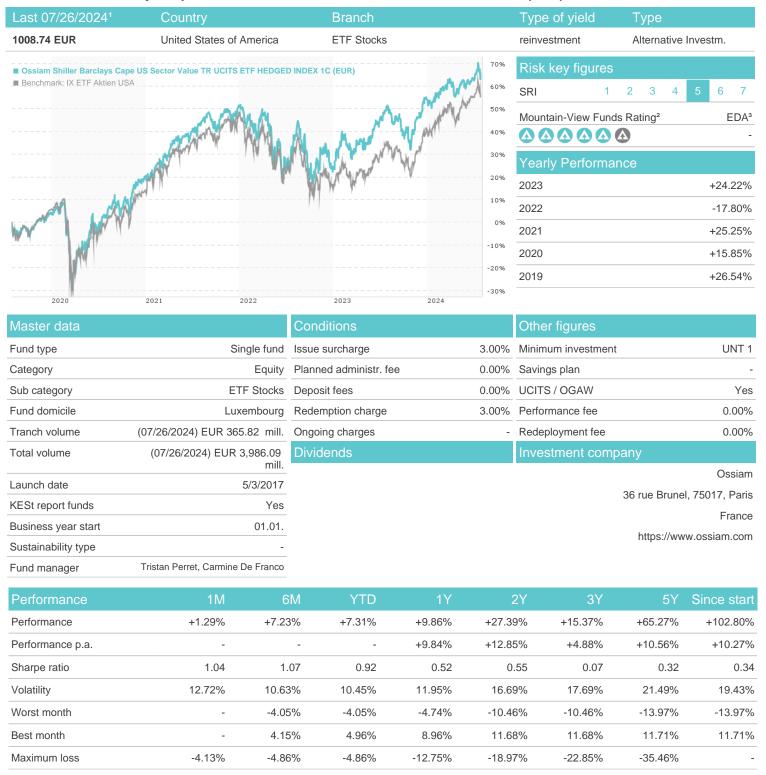

## Ossiam Shiller Barclays Cape US Sector Value TR UCITS ETF HEDGED INDEX 1C (EUR) / LU1446552652 / A2ANVS /

Austria, Germany, Luxembourg

<sup>1</sup> Important note on update status: The displayed date refers exclusively to the calculation of the NAV.
2 The Mountain-View Data Fund Rating calculates a computative ranking for funds using yield, volatility and trend data. For more information visit MVD Funds Rating

## Ossiam Shiller Barclays Cape US Sector Value TR UCITS ETF HEDGED INDEX 1C (EUR) / LU1446552652 / A2ANVS / 3 Displays the Ethical-Dynamical Ratio calculated according to standard criteria. The maximum value is 100. For more information visit EDA