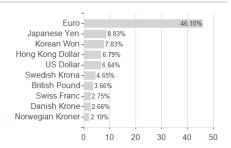

| 3.47%  | 7.77%   | 8.08%  | 8.08%  | 8.08%   | 0.00%                 | 8.08%       |

-15.65%

-25.21%

-36.09%

-15.65%

Germany

Maximum loss

Business year start

-2.26%

01.04.

-15.65%

<sup>1</sup> Important note on update status: The displayed date refers exclusively to the calculation of the NAV.
2 The Mountain-View Data Fund Rating calculates a computative ranking for funds using yield, volatility and trend data. For more information visit MVD Funds Rating

<sup>3</sup> Displays the Ethical-Dynamical Ratio calculated according to standard criteria. The maximum value is 100. For more information visit EDA





# WIWIN just green impact! S / DE000A2QRSX8 / A2QRSX / Axxion

#### Assessment Structure



# Largest positions



Countries Branches Currencies