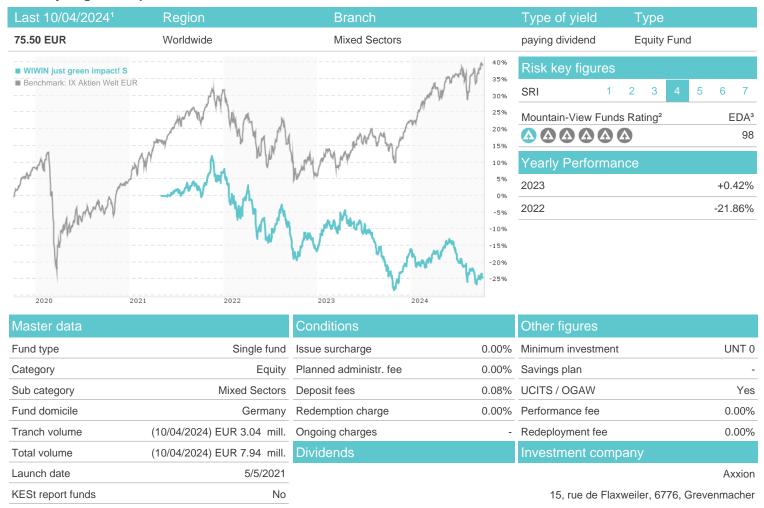

### WIWIN just green impact! S / DE000A2QRSX8 / A2QRSX / Axxion

| Sustainability type | Ethics/ecology Gunter Greiner |        |         |        |        |         | https://www.axxion.lu |             |
|---------------------|-------------------------------|--------|---------|--------|--------|---------|-----------------------|-------------|
| Fund manager        |                               |        |         |        |        |         |                       |             |
| Performance         | 1M                            | 6M     | YTD     | 1Y     | 2Y     | 3Y      | 5Y                    | Since start |
| Performance         | +0.57%                        | -9.05% | -10.17% | -0.30% | -9.16% | -25.08% | -                     | -24.50%     |
| Performance p.a.    | -                             | -      | -       | -0.30% | -4.68% | -9.17%  | -                     | -7.89%      |
| Sharpe ratio        | 0.35                          | -1.61  | -1.37   | -0.28  | -0.64  | -0.90   | -                     | -0.85       |
| Volatility          | 11.37%                        | 12.68% | 12.02%  | 12.63% | 12.41% | 13.81%  | 0.00%                 | 13.13%      |
| Worst month         | -                             | -6.77% | -6.77%  | -8.75% | -8.75% | -12.57% | 0.00%                 | -12.57%     |
| Best month          | -                             | 3.47%  | 7.77%   | 8.08%  | 8.08%  | 8.08%   | 0.00%                 | 8.08%       |

-15.65%

-25.21%

-36.09%

-15.65%

Germany

Maximum loss

Business year start

-2.26%

01.04.

-15.65%

<sup>1</sup> Important note on update status: The displayed date refers exclusively to the calculation of the NAV.
2 The Mountain-View Data Fund Rating calculates a computative ranking for funds using yield, volatility and trend data. For more information visit MVD Funds Rating

<sup>3</sup> Displays the Ethical-Dynamical Ratio calculated according to standard criteria. The maximum value is 100. For more information visit EDA