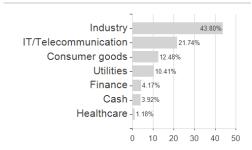

| 3.47%  | 7.77%   | 8.08%  | 8.08%  | 8.08%   | 0.00%                 | 8.08%       |

-15.65%

-25.21%

-36.09%

-15.65%

Germany

Maximum loss

Business year start

-2.26%

01.04.

-15.65%

<sup>1</sup> Important note on update status: The displayed date refers exclusively to the calculation of the NAV.
2 The Mountain-View Data Fund Rating calculates a computative ranking for funds using yield, volatility and trend data. For more information visit MVD Funds Rating

<sup>3</sup> Displays the Ethical-Dynamical Ratio calculated according to standard criteria. The maximum value is 100. For more information visit EDA





# WIWIN just green impact! S / DE000A2QRSX8 / A2QRSX / Axxion

#### Assessment Structure



# Largest positions



Countries Branches Currencies