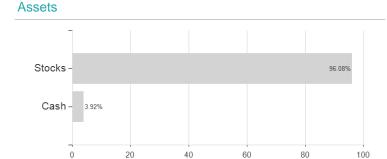

| -12.57%     |
| Best month          | -                             | 3.47%  | 7.77%   | 8.08%  | 8.08%  | 8.08%   | 0.00%                 | 8.08%       |

-15.65%

-25.21%

-36.09%

-15.65%

Germany

Maximum loss

Business year start

-2.26%

01.04.

-15.65%

<sup>1</sup> Important note on update status: The displayed date refers exclusively to the calculation of the NAV.
2 The Mountain-View Data Fund Rating calculates a computative ranking for funds using yield, volatility and trend data. For more information visit MVD Funds Rating

<sup>3</sup> Displays the Ethical-Dynamical Ratio calculated according to standard criteria. The maximum value is 100. For more information visit EDA





# WIWIN just green impact! S / DE000A2QRSX8 / A2QRSX / Axxion

#### Assessment Structure



# Largest positions



Countries Branches Currencies