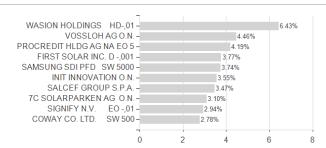

|
| Best month          | -                             | 3.47%  | 7.77%   | 8.08%  | 8.08%  | 8.08%   | 0.00%                 | 8.08%       |

-15.65%

-25.21%

-36.09%

-15.65%

Germany

Maximum loss

Business year start

-2.26%

01.04.

-15.65%

<sup>1</sup> Important note on update status: The displayed date refers exclusively to the calculation of the NAV.
2 The Mountain-View Data Fund Rating calculates a computative ranking for funds using yield, volatility and trend data. For more information visit MVD Funds Rating

<sup>3</sup> Displays the Ethical-Dynamical Ratio calculated according to standard criteria. The maximum value is 100. For more information visit EDA





# WIWIN just green impact! S / DE000A2QRSX8 / A2QRSX / Axxion

#### Assessment Structure



# Largest positions



Countries Branches Currencies