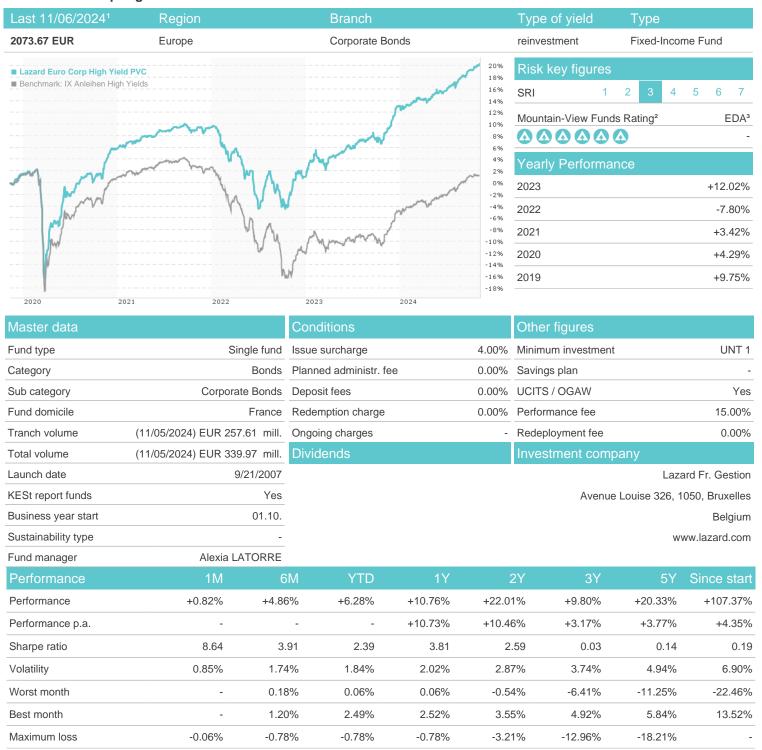

## Lazard Euro Corp High Yield PVC / FR0010505313 / A1H8MM / Lazard Fr. Gestion

## Distribution permission

Austria, Germany, Switzerland, Czech Republic

<sup>1</sup> Important note on update status: The displayed date refers exclusively to the calculation of the NAV.
2 The Mountain-View Data Fund Rating calculates a computative ranking for funds using yield, volatility and trend data. For more information visit MVD Funds Rating

<sup>3</sup> Displays the Ethical-Dynamical Ratio calculated according to standard criteria. The maximum value is 100. For more information visit EDA