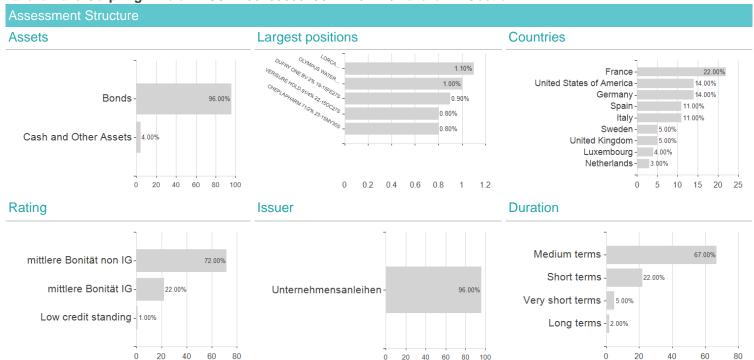

## Lazard Euro Corp High Yield PVC / FR0010505313 / A1H8MM / Lazard Fr. Gestion



## Distribution permission

Austria, Germany, Switzerland, Czech Republic

<sup>1</sup> Important note on update status: The displayed date refers exclusively to the calculation of the NAV.
2 The Mountain-View Data Fund Rating calculates a computative ranking for funds using yield, volatility and trend data. For more information visit MVD Funds Rating

<sup>3</sup> Displays the Ethical-Dynamical Ratio calculated according to standard criteria. The maximum value is 100. For more information visit EDA



## Lazard Euro Corp High Yield PVC / FR0010505313 / A1H8MM / Lazard Fr. Gestion



20

80 100