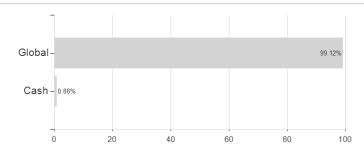

### Fronalpstock Fonds - VBVV-BVG B CHF / CH0240916467 / A141KK / Pernet von Ballmoos



## Distribution permission

Switzerland

<sup>1</sup> Important note on update status: The displayed date refers exclusively to the calculation of the NAV.
2 The Mountain-View Data Fund Rating calculates a computative ranking for funds using yield, volatility and trend data. For more information visit MVD Funds Rating

<sup>3</sup> Displays the Ethical-Dynamical Ratio calculated according to standard criteria. The maximum value is 100. For more information visit EDA





# Fronalpstock Fonds - VBVV-BVG B CHF / CH0240916467 / A141KK / Pernet von Ballmoos

#### Assessment Structure

### **Assets**



### Countries Currencies