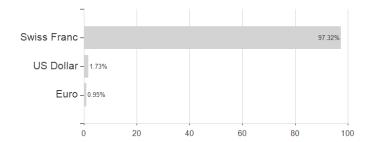

### Fronalpstock Fonds - VBVV-BVG B CHF / CH0240916467 / A141KK / Pernet von Ballmoos



## Distribution permission

Switzerland

<sup>1</sup> Important note on update status: The displayed date refers exclusively to the calculation of the NAV.
2 The Mountain-View Data Fund Rating calculates a computative ranking for funds using yield, volatility and trend data. For more information visit MVD Funds Rating

<sup>3</sup> Displays the Ethical-Dynamical Ratio calculated according to standard criteria. The maximum value is 100. For more information visit EDA





# Fronalpstock Fonds - VBVV-BVG B CHF / CH0240916467 / A141KK / Pernet von Ballmoos

#### Assessment Structure

### **Assets**



### Countries Currencies