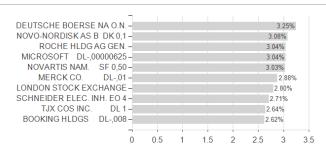

## FERI Sustainable Quality P CHF / CH0361013086 / A2PL01 / LLB Swiss Investment



#### Distribution permission

Germany, Switzerland

<sup>1</sup> Important note on update status: The displayed date refers exclusively to the calculation of the NAV.
2 The Mountain-View Data Fund Rating calculates a computative ranking for funds using yield, volatility and trend data. For more information visit MVD Funds Rating

<sup>3</sup> Displays the Ethical-Dynamical Ratio calculated according to standard criteria. The maximum value is 100. For more information visit EDA





# FERI Sustainable Quality P CHF / CH0361013086 / A2PL01 / LLB Swiss Investment

## Assessment Structure



# Largest positions



Countries Branches Currencies



20



100