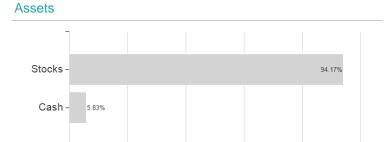

## FERI Sustainable Quality P CHF / CH0361013086 / A2PL01 / LLB Swiss Investment



#### Distribution permission

Germany, Switzerland

<sup>1</sup> Important note on update status: The displayed date refers exclusively to the calculation of the NAV.
2 The Mountain-View Data Fund Rating calculates a computative ranking for funds using yield, volatility and trend data. For more information visit MVD Funds Rating

<sup>3</sup> Displays the Ethical-Dynamical Ratio calculated according to standard criteria. The maximum value is 100. For more information visit EDA





# FERI Sustainable Quality P CHF / CH0361013086 / A2PL01 / LLB Swiss Investment

## Assessment Structure



# Largest positions



Countries Branches Currencies



20



100