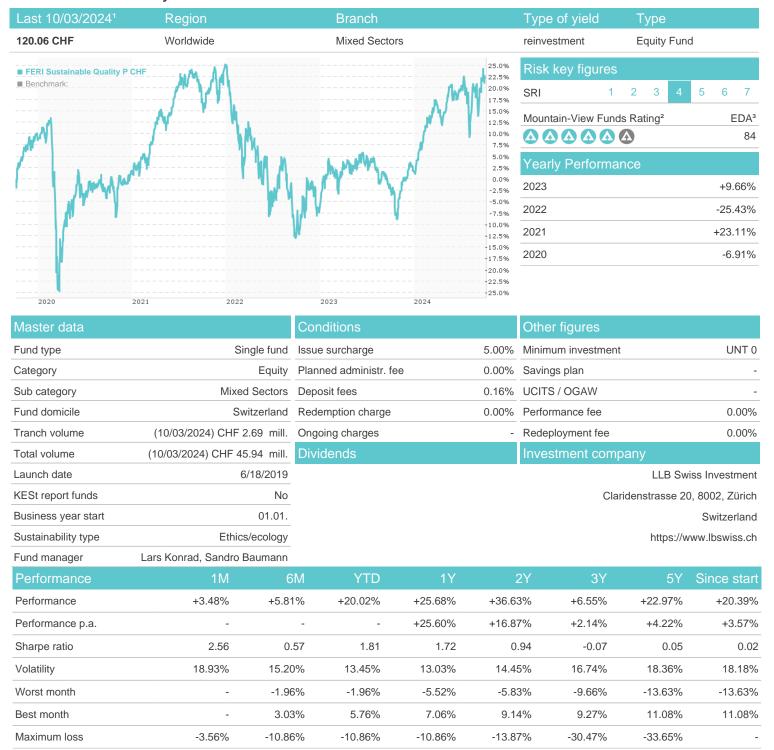

## FERI Sustainable Quality P CHF / CH0361013086 / A2PL01 / LLB Swiss Investment

#### Distribution permission

Germany, Switzerland

<sup>1</sup> Important note on update status: The displayed date refers exclusively to the calculation of the NAV.
2 The Mountain-View Data Fund Rating calculates a computative ranking for funds using yield, volatility and trend data. For more information visit MVD Funds Rating

<sup>3</sup> Displays the Ethical-Dynamical Ratio calculated according to standard criteria. The maximum value is 100. For more information visit EDA

# FERI Sustainable Quality P CHF / CH0361013086 / A2PL01 / LLB Swiss Investment