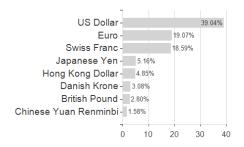

## FERI Sustainable Quality P CHF / CH0361013086 / A2PL01 / LLB Swiss Investment



#### Distribution permission

Germany, Switzerland

<sup>1</sup> Important note on update status: The displayed date refers exclusively to the calculation of the NAV.
2 The Mountain-View Data Fund Rating calculates a computative ranking for funds using yield, volatility and trend data. For more information visit MVD Funds Rating

<sup>3</sup> Displays the Ethical-Dynamical Ratio calculated according to standard criteria. The maximum value is 100. For more information visit EDA





# FERI Sustainable Quality P CHF / CH0361013086 / A2PL01 / LLB Swiss Investment

## Assessment Structure



# Largest positions



Countries Branches Currencies



20



100