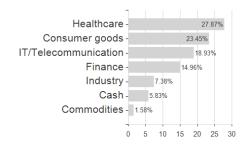

## FERI Sustainable Quality P CHF / CH0361013086 / A2PL01 / LLB Swiss Investment



#### Distribution permission

Germany, Switzerland

<sup>1</sup> Important note on update status: The displayed date refers exclusively to the calculation of the NAV.
2 The Mountain-View Data Fund Rating calculates a computative ranking for funds using yield, volatility and trend data. For more information visit MVD Funds Rating

<sup>3</sup> Displays the Ethical-Dynamical Ratio calculated according to standard criteria. The maximum value is 100. For more information visit EDA





# FERI Sustainable Quality P CHF / CH0361013086 / A2PL01 / LLB Swiss Investment

## Assessment Structure



# Largest positions



Countries Branches Currencies



20



100