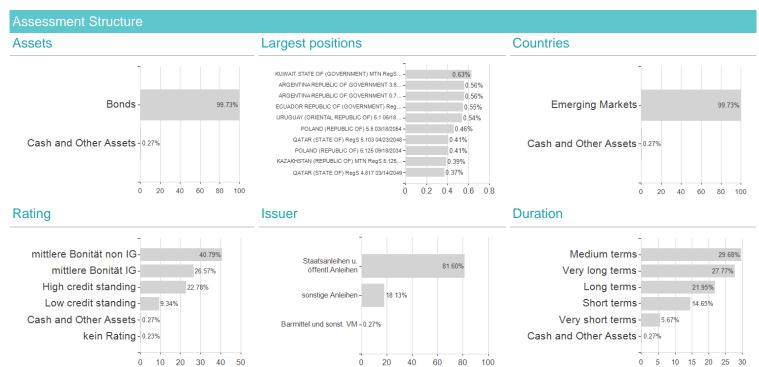

## iShares Emerging Markets Bond Index Fund (CH) X N USD / CH0401030827 / BIFS06 / BlackRock AM (CH)



Switzerland

<sup>1</sup> Important note on update status: The displayed date refers exclusively to the calculation of the NAV.
2 The Mountain-View Data Fund Rating calculates a computative ranking for funds using yield, volatility and trend data. For more information visit MVD Funds Rating





## iShares Emerging Markets Bond Index Fund (CH) X N USD / CH0401030827 / BIFS06 / BlackRock AM (CH)

3 Displays the Ethical-Dynamical Ratio calculated according to standard criteria. The maximum value is 100. For more information visit EDA