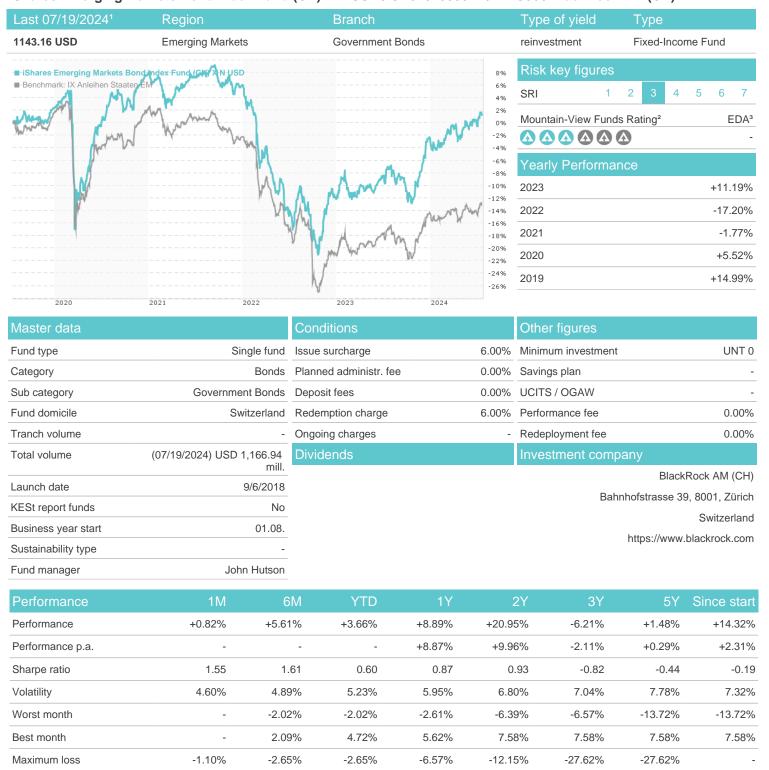

## iShares Emerging Markets Bond Index Fund (CH) X N USD / CH0401030827 / BIFS06 / BlackRock AM (CH)

Switzerland

<sup>1</sup> Important note on update status: The displayed date refers exclusively to the calculation of the NAV.
2 The Mountain-View Data Fund Rating calculates a computative ranking for funds using yield, volatility and trend data. For more information visit MVD Funds Rating

## iShares Emerging Markets Bond Index Fund (CH) X N USD / CH0401030827 / BIFS06 / BlackRock AM (CH)

3 Displays the Ethical-Dynamical Ratio calculated according to standard criteria. The maximum value is 100. For more information visit EDA