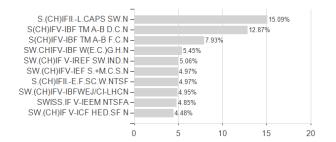

## Swisscanto(CH)Vorsorge Fd.45 Pas.NT / CH0453237577 / A2PBCP / Swisscanto Fondsl.



Switzerland

<sup>1</sup> Important note on update status: The displayed date refers exclusively to the calculation of the NAV.
2 The Mountain-View Data Fund Rating calculates a computative ranking for funds using yield, volatility and trend data. For more information visit MVD Funds Rating

<sup>3</sup> Displays the Ethical-Dynamical Ratio calculated according to standard criteria. The maximum value is 100. For more information visit EDA





# Swisscanto(CH)Vorsorge Fd.45 Pas.NT / CH0453237577 / A2PBCP / Swisscanto Fondsl.

### Assessment Structure

## Assets



# Countries Largest positions