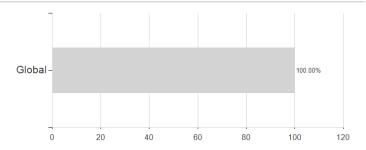

## Swisscanto(CH)Vorsorge Fd.45 Pas.NT / CH0453237577 / A2PBCP / Swisscanto Fondsl.



Switzerland

<sup>1</sup> Important note on update status: The displayed date refers exclusively to the calculation of the NAV.
2 The Mountain-View Data Fund Rating calculates a computative ranking for funds using yield, volatility and trend data. For more information visit MVD Funds Rating

<sup>3</sup> Displays the Ethical-Dynamical Ratio calculated according to standard criteria. The maximum value is 100. For more information visit EDA





# Swisscanto(CH)Vorsorge Fd.45 Pas.NT / CH0453237577 / A2PBCP / Swisscanto Fondsl.

### Assessment Structure

## Assets



# Countries Largest positions