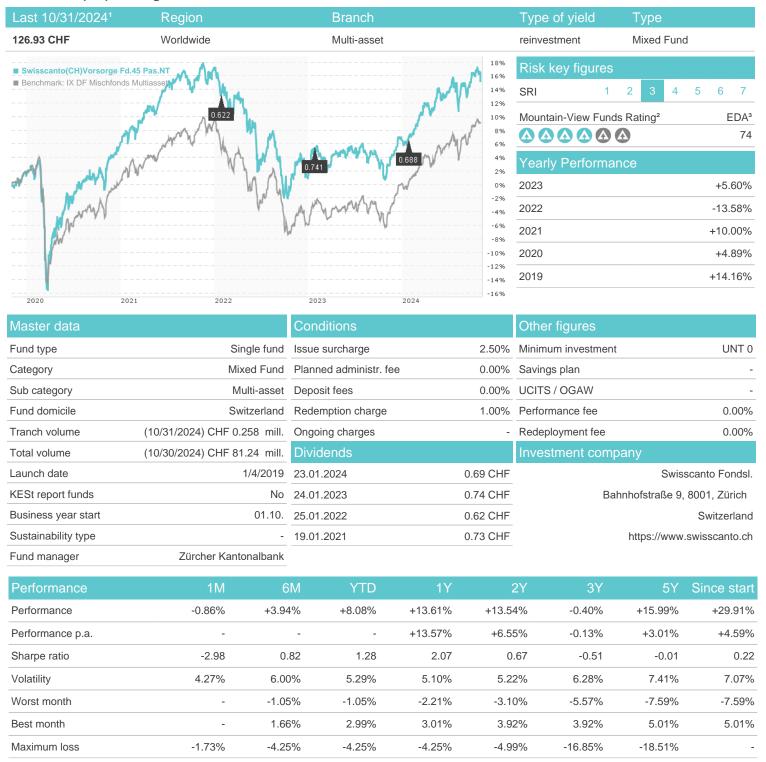

## Swisscanto(CH)Vorsorge Fd.45 Pas.NT / CH0453237577 / A2PBCP / Swisscanto Fondsl.

Switzerland

<sup>1</sup> Important note on update status: The displayed date refers exclusively to the calculation of the NAV.
2 The Mountain-View Data Fund Rating calculates a computative ranking for funds using yield, volatility and trend data. For more information visit MVD Funds Rating

<sup>3</sup> Displays the Ethical-Dynamical Ratio calculated according to standard criteria. The maximum value is 100. For more information visit EDA

# Swisscanto(CH)Vorsorge Fd.45 Pas.NT / CH0453237577 / A2PBCP / Swisscanto Fondsl.