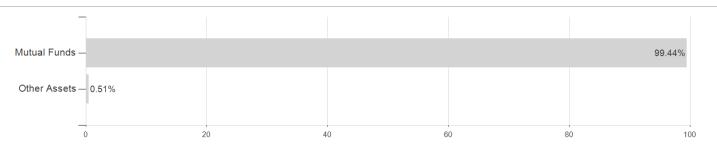

## Swisscanto(CH)Vorsorge Fd.45 Pas.NT / CH0453237577 / A2PBCP / Swisscanto Fondsl.



Switzerland

<sup>1</sup> Important note on update status: The displayed date refers exclusively to the calculation of the NAV.
2 The Mountain-View Data Fund Rating calculates a computative ranking for funds using yield, volatility and trend data. For more information visit MVD Funds Rating

<sup>3</sup> Displays the Ethical-Dynamical Ratio calculated according to standard criteria. The maximum value is 100. For more information visit EDA





# Swisscanto(CH)Vorsorge Fd.45 Pas.NT / CH0453237577 / A2PBCP / Swisscanto Fondsl.

### Assessment Structure

## Assets



# Countries Largest positions