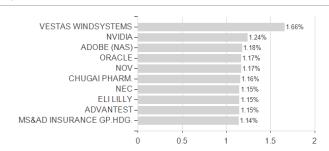

# THEAM QUANT - World Climate Carbon Offset Plan - C Capitalisation / LU2051098627 / A2PZKA / BNP PARIBAS AM



#### Distribution permission

Austria, Germany, Switzerland, Luxembourg

<sup>1</sup> Important note on update status: The displayed date refers exclusively to the calculation of the NAV.
2 The Mountain-View Data Fund Rating calculates a computative ranking for funds using yield, volatility and trend data. For more information visit MVD Funds Rating

<sup>3</sup> Displays the Ethical-Dynamical Ratio calculated according to standard criteria. The maximum value is 100. For more information visit EDA





## THEAM QUANT - World Climate Carbon Offset Plan - C Capitalisation / LU2051098627 / A2PZKA / BNP PARIBAS AM

#### Assessment Structure

20



40

### Largest positions



Countries Branches

80

100

120