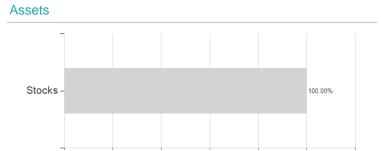

## THEAM QUANT - World Climate Carbon Offset Plan - C Capitalisation / LU2051098627 / A2PZKA / BNP PARIBAS AM

#### Assessment Structure

20

40

### Largest positions

Countries Branches

80

100

120