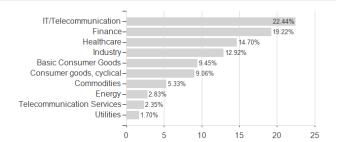

Carbon Offset Plan - C Capitalisation / LU2051098627 / A2PZKA / BNP PARIBAS AM



#### Distribution permission

Austria, Germany, Switzerland, Luxembourg

<sup>1</sup> Important note on update status: The displayed date refers exclusively to the calculation of the NAV.
2 The Mountain-View Data Fund Rating calculates a computative ranking for funds using yield, volatility and trend data. For more information visit MVD Funds Rating

<sup>3</sup> Displays the Ethical-Dynamical Ratio calculated according to standard criteria. The maximum value is 100. For more information visit EDA





## THEAM QUANT - World Climate Carbon Offset Plan - C Capitalisation / LU2051098627 / A2PZKA / BNP PARIBAS AM

#### Assessment Structure

20



40

### Largest positions



Countries Branches

80

100

120