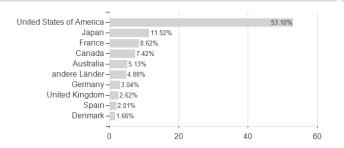

te Carbon Offset Plan - C Capitalisation / LU2051098627 / A2PZKA / BNP PARIBAS AM



#### Distribution permission

Austria, Germany, Switzerland, Luxembourg

<sup>1</sup> Important note on update status: The displayed date refers exclusively to the calculation of the NAV.
2 The Mountain-View Data Fund Rating calculates a computative ranking for funds using yield, volatility and trend data. For more information visit MVD Funds Rating

<sup>3</sup> Displays the Ethical-Dynamical Ratio calculated according to standard criteria. The maximum value is 100. For more information visit EDA





## THEAM QUANT - World Climate Carbon Offset Plan - C Capitalisation / LU2051098627 / A2PZKA / BNP PARIBAS AM

#### Assessment Structure

20



40

### Largest positions



Countries Branches

80

100

120