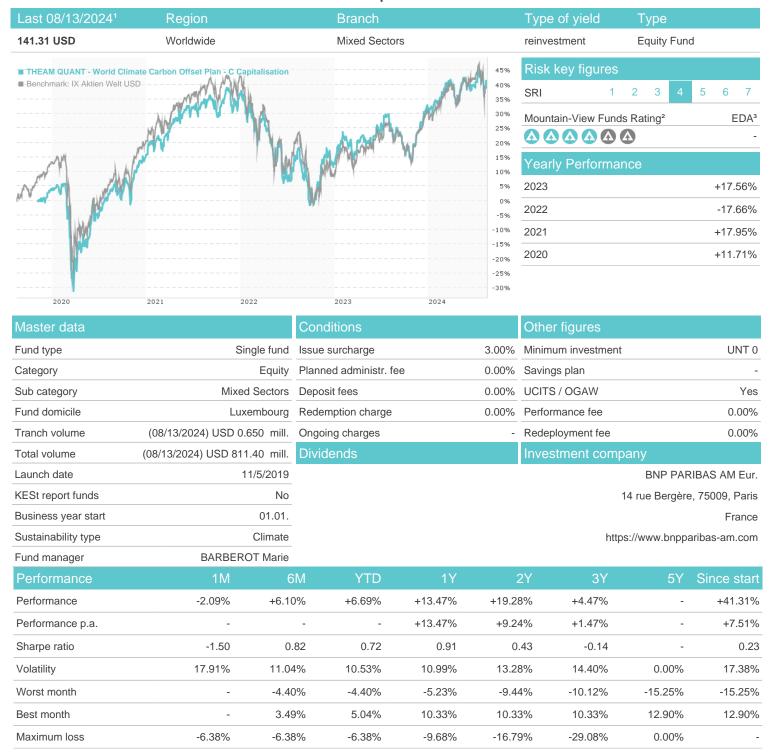

# THEAM QUANT - World Climate Carbon Offset Plan - C Capitalisation / LU2051098627 / A2PZKA / BNP PARIBAS AM

#### Distribution permission

Austria, Germany, Switzerland, Luxembourg

<sup>1</sup> Important note on update status: The displayed date refers exclusively to the calculation of the NAV.
2 The Mountain-View Data Fund Rating calculates a computative ranking for funds using yield, volatility and trend data. For more information visit MVD Funds Rating

<sup>3</sup> Displays the Ethical-Dynamical Ratio calculated according to standard criteria. The maximum value is 100. For more information visit EDA