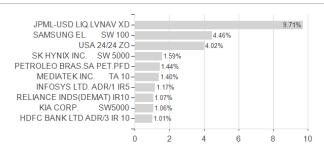

### JPMorgan Funds - Emerging Markets Diversified Equity Plus Fund A (acc) - EUR / LU2190025218 / A2QBQW /



#### Distribution permission

Austria, Germany, Luxembourg

<sup>1</sup> Important note on update status: The displayed date refers exclusively to the calculation of the NAV.
2 The Mountain-View Data Fund Rating calculates a computative ranking for funds using yield, volatility and trend data. For more information visit MVD Funds Rating

<sup>3</sup> Displays the Ethical-Dynamical Ratio calculated according to standard criteria. The maximum value is 100. For more information visit EDA





# JPMorgan Funds - Emerging Markets Diversified Equity Plus Fund A (acc) - EUR / LU2190025218 / A2QBQW /

#### **Assessment Structure**



# Largest positions





Countries Branches Currencies