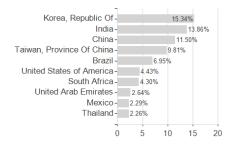

### JPMorgan Funds - Emerging Markets Diversified Equity Plus Fund A (acc) - EUR / LU2190025218 / A2QBQW /



#### Distribution permission

Austria, Germany, Luxembourg

<sup>1</sup> Important note on update status: The displayed date refers exclusively to the calculation of the NAV.
2 The Mountain-View Data Fund Rating calculates a computative ranking for funds using yield, volatility and trend data. For more information visit MVD Funds Rating

<sup>3</sup> Displays the Ethical-Dynamical Ratio calculated according to standard criteria. The maximum value is 100. For more information visit EDA





# JPMorgan Funds - Emerging Markets Diversified Equity Plus Fund A (acc) - EUR / LU2190025218 / A2QBQW /

#### **Assessment Structure**



# Largest positions





Countries Branches Currencies