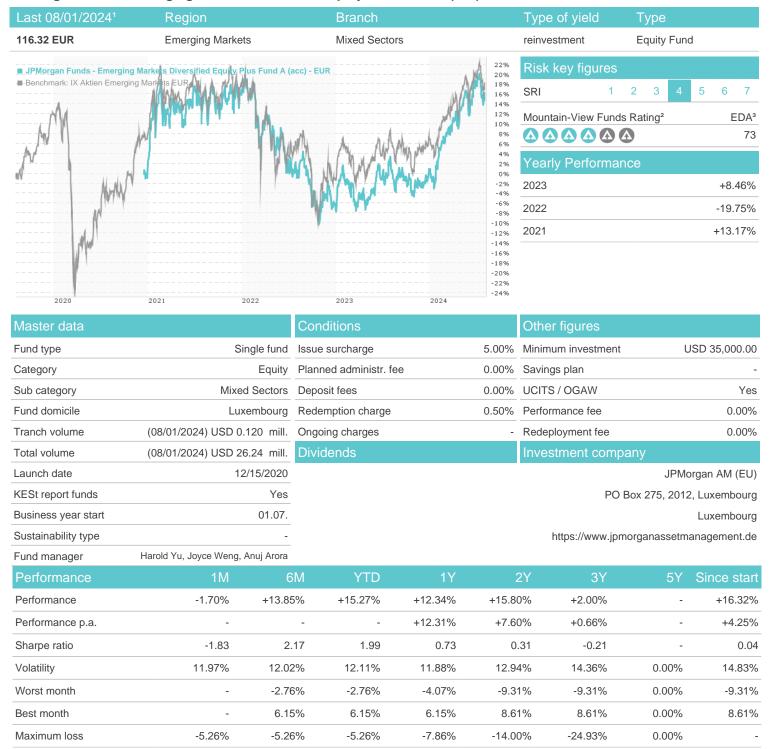

### JPMorgan Funds - Emerging Markets Diversified Equity Plus Fund A (acc) - EUR / LU2190025218 / A2QBQW /

# JPMorgan Funds - Emerging Markets Diversified Equity Plus Fund A (acc) - EUR / LU2190025218 / A2QBQW /