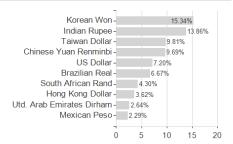

JPMorgan Funds - Emerging Markets Diversified Equity Plus Fund A (acc) - EUR / LU2190025218 / A2QBQW /



#### Distribution permission

Austria, Germany, Luxembourg

<sup>1</sup> Important note on update status: The displayed date refers exclusively to the calculation of the NAV.
2 The Mountain-View Data Fund Rating calculates a computative ranking for funds using yield, volatility and trend data. For more information visit MVD Funds Rating

<sup>3</sup> Displays the Ethical-Dynamical Ratio calculated according to standard criteria. The maximum value is 100. For more information visit EDA





# JPMorgan Funds - Emerging Markets Diversified Equity Plus Fund A (acc) - EUR / LU2190025218 / A2QBQW /

#### **Assessment Structure**



# Largest positions





Countries Branches Currencies