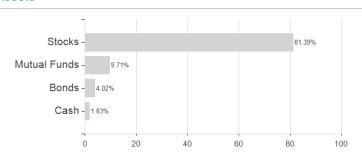

### JPMorgan Funds - Emerging Markets Diversified Equity Plus Fund A (acc) - EUR / LU2190025218 / A2QBQW /



#### Distribution permission

Austria, Germany, Luxembourg

<sup>1</sup> Important note on update status: The displayed date refers exclusively to the calculation of the NAV.
2 The Mountain-View Data Fund Rating calculates a computative ranking for funds using yield, volatility and trend data. For more information visit MVD Funds Rating

<sup>3</sup> Displays the Ethical-Dynamical Ratio calculated according to standard criteria. The maximum value is 100. For more information visit EDA





# JPMorgan Funds - Emerging Markets Diversified Equity Plus Fund A (acc) - EUR / LU2190025218 / A2QBQW /

#### **Assessment Structure**



# Largest positions





Countries Branches Currencies