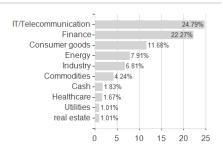

# JPMorgan Funds - Emerging Markets Diversified Equity Plus Fund A (acc) - EUR / LU2190025218 / A2QBQW /



#### Distribution permission

Austria, Germany, Luxembourg

<sup>1</sup> Important note on update status: The displayed date refers exclusively to the calculation of the NAV.
2 The Mountain-View Data Fund Rating calculates a computative ranking for funds using yield, volatility and trend data. For more information visit MVD Funds Rating

<sup>3</sup> Displays the Ethical-Dynamical Ratio calculated according to standard criteria. The maximum value is 100. For more information visit EDA





# JPMorgan Funds - Emerging Markets Diversified Equity Plus Fund A (acc) - EUR / LU2190025218 / A2QBQW /

#### **Assessment Structure**



# Largest positions





Countries Branches Currencies