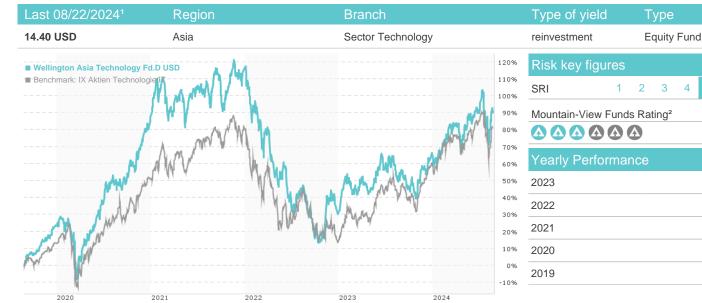

## Wellington Asia Technology Fd.D USD / LU1751454437 / A2JD4C / Wellington (LU)

| Master data         |                               | Conditions             |                            | Other figures      |                      |  |  |
|---------------------|-------------------------------|------------------------|----------------------------|--------------------|----------------------|--|--|
| Fund type           | Single fund                   | Issue surcharge        | 5.00%                      | Minimum investment | USD 5,000.00         |  |  |
| Category            | Equity                        | Planned administr. fee | 0.00%                      | Savings plan       | -                    |  |  |
| Sub category        | Sector Technology             | Deposit fees           | 0.00%                      | UCITS / OGAW       | Yes                  |  |  |
| Fund domicile       | Luxembourg                    | Redemption charge      | 0.00%                      | Performance fee    | 0.00%                |  |  |
| Tranch volume       | (08/22/2024) USD 234.74 mill. | Ongoing charges        | -                          | Redeployment fee   | 0.00%                |  |  |
| Total volume        | (08/22/2024) USD 336.57 mill. | Dividends              |                            | Investment company |                      |  |  |
| Launch date         | 3/14/2018                     |                        |                            |                    | Wellington (LU)      |  |  |
| KESt report funds   | Yes                           | Boston,Massachusetts   |                            |                    |                      |  |  |
| Business year start | 01.01.                        |                        |                            |                    |                      |  |  |
| Sustainability type | -                             |                        |                            | Unite              | ed States of America |  |  |
| Fund manager        | Anita Killian                 |                        | https://www.wellington.com |                    |                      |  |  |
|                     |                               |                        |                            |                    |                      |  |  |