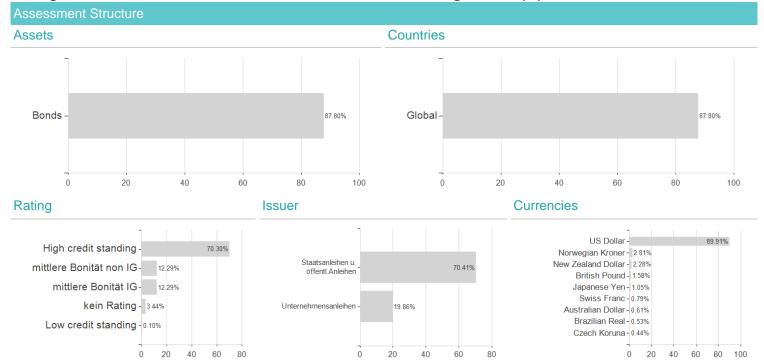

## Wellington World Bond Fd.S EUR H / IE00BJXC5B16 / A2PSZ5 / Wellington M.Fd.(IE)