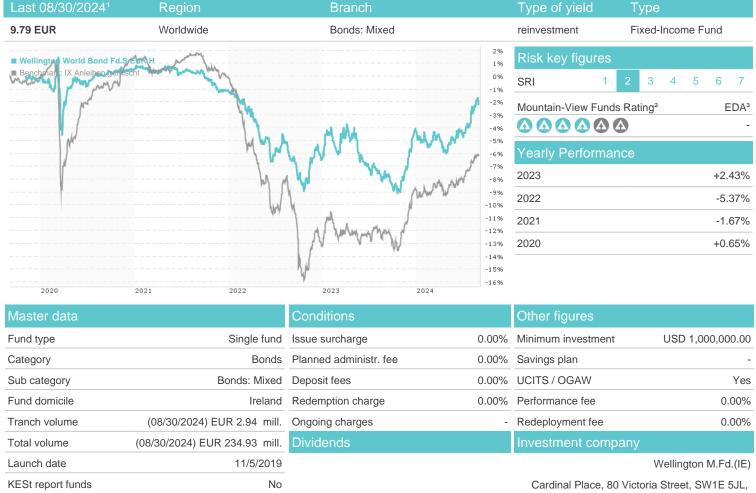

## Wellington World Bond Fd.S EUR H / IE00BJXC5B16 / A2PSZ5 / Wellington M.Fd.(IE)

01.01.

United Kingdom

https://www.wellingtonfunds.com

| Fund manager Mark Sullivan, Martin Han |        |        | arvey  |        |        |        | nups.//www.weilingtoniunas.com |             |  |
|----------------------------------------|--------|--------|--------|--------|--------|--------|--------------------------------|-------------|--|
| Performance                            | 1M     | 6M     | YTD    | 1Y     | 2Y     | 3Y     | 5Y                             | Since start |  |
| Performance                            | +1.44% | +3.08% | +2.06% | +5.81% | +4.56% | -2.48% | -                              | -2.15%      |  |
| Performance p.a.                       | -      | -      | -      | +5.79% | +2.25% | -0.83% | -                              | -0.45%      |  |
| Sharpe ratio                           | 4.80   | 1.04   | -0.14  | 0.84   | -0.39  | -1.49  | -                              | -1.42       |  |
| Volatility                             | 3.08%  | 2.63%  | 2.67%  | 2.76%  | 3.19%  | 2.90%  | 0.00%                          | 2.79%       |  |
| Worst month                            | -      | -1.50% | -1.50% | -1.50% | -2.00% | -2.00% | -2.23%                         | -2.23%      |  |
| Best month                             | -      | 1.21%  | 2.42%  | 2.85%  | 2.85%  | 2.85%  | 2.85%                          | 2.85%       |  |
| Maximum loss                           | -0.53% | -1.77% | -1.77% | -2.00% | -5.61% | -9.56% | 0.00%                          | -           |  |

## Distribution permission

Business year start

Sustainability type

Austria, Germany, Switzerland

<sup>1</sup> Important note on update status: The displayed date refers exclusively to the calculation of the NAV.
2 The Mountain-View Data Fund Rating calculates a computative ranking for funds using yield, volatility and trend data. For more information visit MVD Funds Rating

<sup>3</sup> Displays the Ethical-Dynamical Ratio calculated according to standard criteria. The maximum value is 100. For more information visit EDA