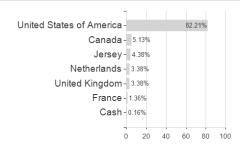

ainability type

Fund manager

Total volume Launch date

Austria, Germany, Switzerland, Czech Republic

(10/04/2024) USD 0.366 mill.

(10/04/2024) USD 147.07 mill.

9/4/2020

Yes

01.01.

Bruce Glazer

<sup>1</sup> Important note on update status: The displayed date refers exclusively to the calculation of the NAV.
2 The Mountain-View Data Fund Rating calculates a computative ranking for funds using yield, volatility and trend data. For more information visit MVD Funds Rating

<sup>3</sup> Displays the Ethical-Dynamical Ratio calculated according to standard criteria. The maximum value is 100. For more information visit EDA





# Wellington FinTech Fund BN H / IE00BL0BNR70 / A2QDHW / Wellington M.Fd.(IE)

#### Assessment Structure



## Largest positions



Countries Branches Currencies