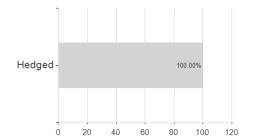

bility type

Fund manager

Total volume Launch date

Austria, Germany, Switzerland, Czech Republic

(10/04/2024) USD 0.366 mill.

(10/04/2024) USD 147.07 mill.

9/4/2020

Yes

01.01.

Bruce Glazer

<sup>1</sup> Important note on update status: The displayed date refers exclusively to the calculation of the NAV.
2 The Mountain-View Data Fund Rating calculates a computative ranking for funds using yield, volatility and trend data. For more information visit MVD Funds Rating

<sup>3</sup> Displays the Ethical-Dynamical Ratio calculated according to standard criteria. The maximum value is 100. For more information visit EDA





# Wellington FinTech Fund BN H / IE00BL0BNR70 / A2QDHW / Wellington M.Fd.(IE)

#### Assessment Structure



## Largest positions



Countries Branches Currencies