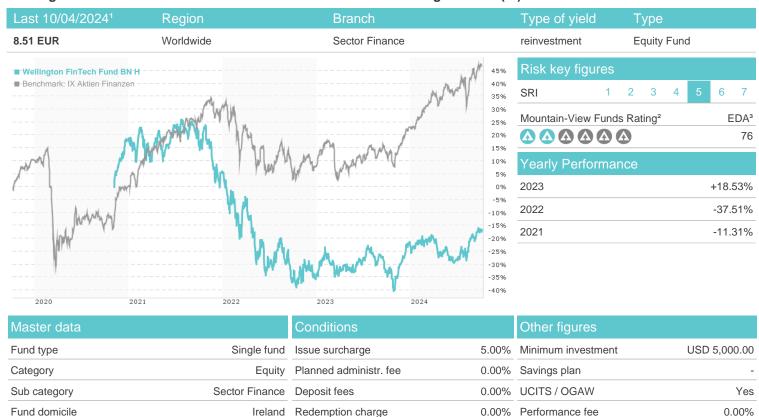

https://www.wellingtonfunds.com

| Performance      | 1M     | 6M      | YTD     | 1Y      | 2Y      | 3Y      | 5Y    | Since start |
|------------------|--------|---------|---------|---------|---------|---------|-------|-------------|
| Performance      | +3.69% | +6.49%  | +6.83%  | +26.02% | +23.30% | -27.05% | -     | -16.58%     |
| Performance p.a. | -      | -       | -       | +25.94% | +11.03% | -9.97%  | -     | -4.52%      |
| Sharpe ratio     | 4.15   | 0.60    | 0.35    | 1.23    | 0.35    | -0.50   | -     | -0.31       |
| Volatility       | 12.56% | 16.93%  | 17.05%  | 18.47%  | 22.11%  | 26.63%  | 0.00% | 24.96%      |
| Worst month      | -      | -9.42%  | -9.42%  | -9.92%  | -9.92%  | -13.19% | 0.00% | -13.19%     |
| Best month       | -      | 7.12%   | 9.38%   | 17.30%  | 17.30%  | 17.30%  | 0.00% | 17.30%      |
| Maximum loss     | -1.98% | -11.48% | -13.31% | -13.34% | -23.01% | -51.92% | 0.00% | -           |
|                  |        |         |         |         |         |         |       |             |