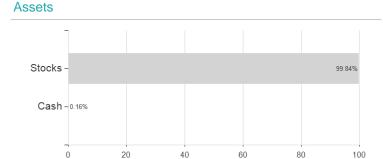

anch volume

KESt report funds

Business year start

Sustainability type

Fund manager

Total volume Launch date

Austria, Germany, Switzerland, Czech Republic

(10/04/2024) USD 0.366 mill.

(10/04/2024) USD 147.07 mill.

9/4/2020

Yes

01.01.

Bruce Glazer

<sup>1</sup> Important note on update status: The displayed date refers exclusively to the calculation of the NAV.
2 The Mountain-View Data Fund Rating calculates a computative ranking for funds using yield, volatility and trend data. For more information visit MVD Funds Rating

<sup>3</sup> Displays the Ethical-Dynamical Ratio calculated according to standard criteria. The maximum value is 100. For more information visit EDA





# Wellington FinTech Fund BN H / IE00BL0BNR70 / A2QDHW / Wellington M.Fd.(IE)

#### Assessment Structure



## Largest positions



Countries Branches Currencies