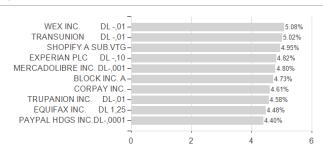

funds

Business year start

Sustainability type

Fund manager

Total volume Launch date

Austria, Germany, Switzerland, Czech Republic

(10/04/2024) USD 0.366 mill.

(10/04/2024) USD 147.07 mill.

9/4/2020

Yes

01.01.

Bruce Glazer

<sup>1</sup> Important note on update status: The displayed date refers exclusively to the calculation of the NAV.
2 The Mountain-View Data Fund Rating calculates a computative ranking for funds using yield, volatility and trend data. For more information visit MVD Funds Rating

<sup>3</sup> Displays the Ethical-Dynamical Ratio calculated according to standard criteria. The maximum value is 100. For more information visit EDA





# Wellington FinTech Fund BN H / IE00BL0BNR70 / A2QDHW / Wellington M.Fd.(IE)

#### Assessment Structure



## Largest positions



Countries Branches Currencies