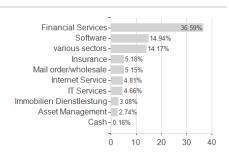

nability type

Fund manager

Total volume Launch date

Austria, Germany, Switzerland, Czech Republic

(10/04/2024) USD 0.366 mill.

(10/04/2024) USD 147.07 mill.

9/4/2020

Yes

01.01.

Bruce Glazer

<sup>1</sup> Important note on update status: The displayed date refers exclusively to the calculation of the NAV.
2 The Mountain-View Data Fund Rating calculates a computative ranking for funds using yield, volatility and trend data. For more information visit MVD Funds Rating

<sup>3</sup> Displays the Ethical-Dynamical Ratio calculated according to standard criteria. The maximum value is 100. For more information visit EDA





# Wellington FinTech Fund BN H / IE00BL0BNR70 / A2QDHW / Wellington M.Fd.(IE)

#### Assessment Structure



## Largest positions



Countries Branches Currencies