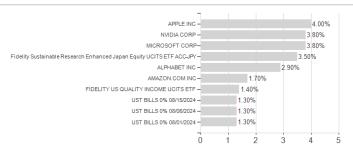

### Fidelity Fd.Ta.TM 2055(E.)F.P-ACC-Euro / LU2218680135 / A2QCKP / FIL IM (LU)



### Distribution permission

Austria, Germany, Switzerland, Luxembourg, Czech Republic

<sup>1</sup> Important note on update status: The displayed date refers exclusively to the calculation of the NAV.
2 The Mountain-View Data Fund Rating calculates a computative ranking for funds using yield, volatility and trend data. For more information visit MVD Funds Rating

<sup>3</sup> Displays the Ethical-Dynamical Ratio calculated according to standard criteria. The maximum value is 100. For more information visit EDA





# Fidelity Fd.Ta.TM 2055(E.)F.P-ACC-Euro / LU2218680135 / A2QCKP / FIL IM (LU)

#### Assessment Structure

# Assets



## Countries Largest positions