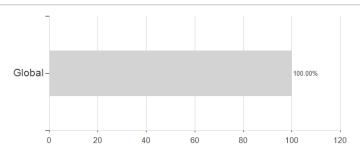

### Fidelity Fd.Ta.TM 2055(E.)F.P-ACC-Euro / LU2218680135 / A2QCKP / FIL IM (LU)



### Distribution permission

Austria, Germany, Switzerland, Luxembourg, Czech Republic

<sup>1</sup> Important note on update status: The displayed date refers exclusively to the calculation of the NAV.
2 The Mountain-View Data Fund Rating calculates a computative ranking for funds using yield, volatility and trend data. For more information visit MVD Funds Rating

<sup>3</sup> Displays the Ethical-Dynamical Ratio calculated according to standard criteria. The maximum value is 100. For more information visit EDA





# Fidelity Fd.Ta.TM 2055(E.)F.P-ACC-Euro / LU2218680135 / A2QCKP / FIL IM (LU)

#### Assessment Structure

# Assets



## Countries Largest positions