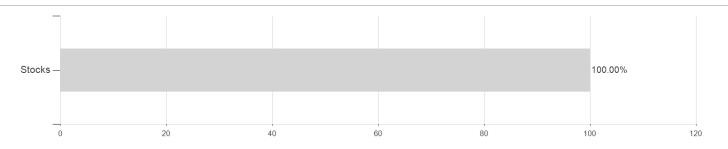

### Fidelity Fd.Ta.TM 2055(E.)F.P-ACC-Euro / LU2218680135 / A2QCKP / FIL IM (LU)



### Distribution permission

Austria, Germany, Switzerland, Luxembourg, Czech Republic

<sup>1</sup> Important note on update status: The displayed date refers exclusively to the calculation of the NAV.
2 The Mountain-View Data Fund Rating calculates a computative ranking for funds using yield, volatility and trend data. For more information visit MVD Funds Rating

<sup>3</sup> Displays the Ethical-Dynamical Ratio calculated according to standard criteria. The maximum value is 100. For more information visit EDA





# Fidelity Fd.Ta.TM 2055(E.)F.P-ACC-Euro / LU2218680135 / A2QCKP / FIL IM (LU)

#### Assessment Structure

# Assets



## Countries Largest positions