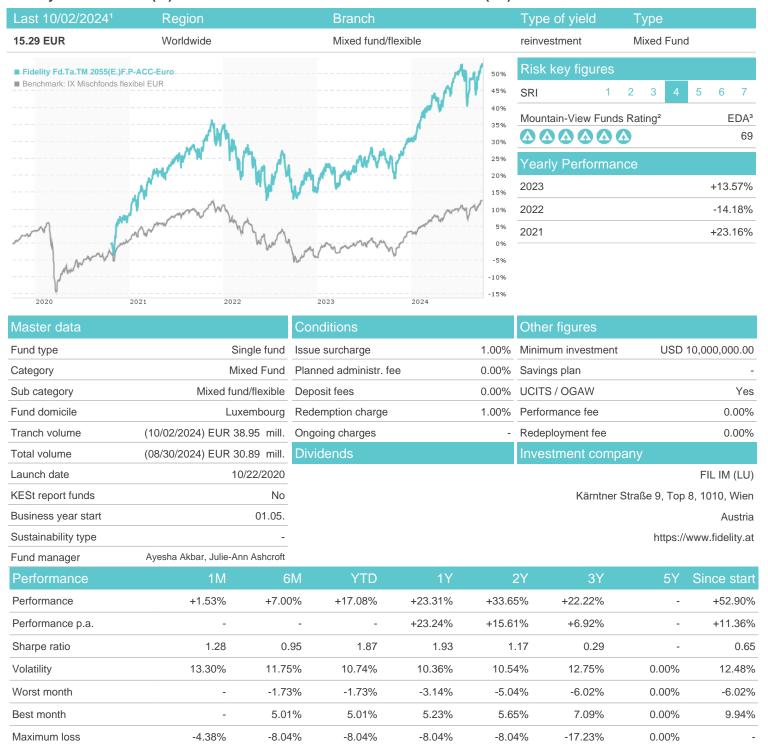

### Fidelity Fd.Ta.TM 2055(E.)F.P-ACC-Euro / LU2218680135 / A2QCKP / FIL IM (LU)