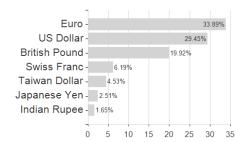

# Fidelity Fd.Sust.GI.Eq.Inc.Fd.Y Dis / LU2219037905 / A2QBVL / FIL IM (LU)



#### Distribution permission

Austria, Germany, Switzerland, Luxembourg, Czech Republic

<sup>1</sup> Important note on update status: The displayed date refers exclusively to the calculation of the NAV.
2 The Mountain-View Data Fund Rating calculates a computative ranking for funds using yield, volatility and trend data. For more information visit MVD Funds Rating

<sup>3</sup> Displays the Ethical-Dynamical Ratio calculated according to standard criteria. The maximum value is 100. For more information visit EDA



# Fidelity Fd.Sust.GI.Eq.Inc.Fd.Y Dis / LU2219037905 / A2QBVL / FIL IM (LU)



**Assets** 

### Largest positions





Countries Currencies **Branches**