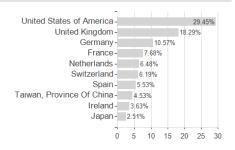

# Fidelity Fd.Sust.GI.Eq.Inc.Fd.Y Dis / LU2219037905 / A2QBVL / FIL IM (LU)



#### Distribution permission

Austria, Germany, Switzerland, Luxembourg, Czech Republic

<sup>1</sup> Important note on update status: The displayed date refers exclusively to the calculation of the NAV.
2 The Mountain-View Data Fund Rating calculates a computative ranking for funds using yield, volatility and trend data. For more information visit MVD Funds Rating

<sup>3</sup> Displays the Ethical-Dynamical Ratio calculated according to standard criteria. The maximum value is 100. For more information visit EDA



# Fidelity Fd.Sust.GI.Eq.Inc.Fd.Y Dis / LU2219037905 / A2QBVL / FIL IM (LU)



**Assets** 

### Largest positions





Countries Currencies **Branches**