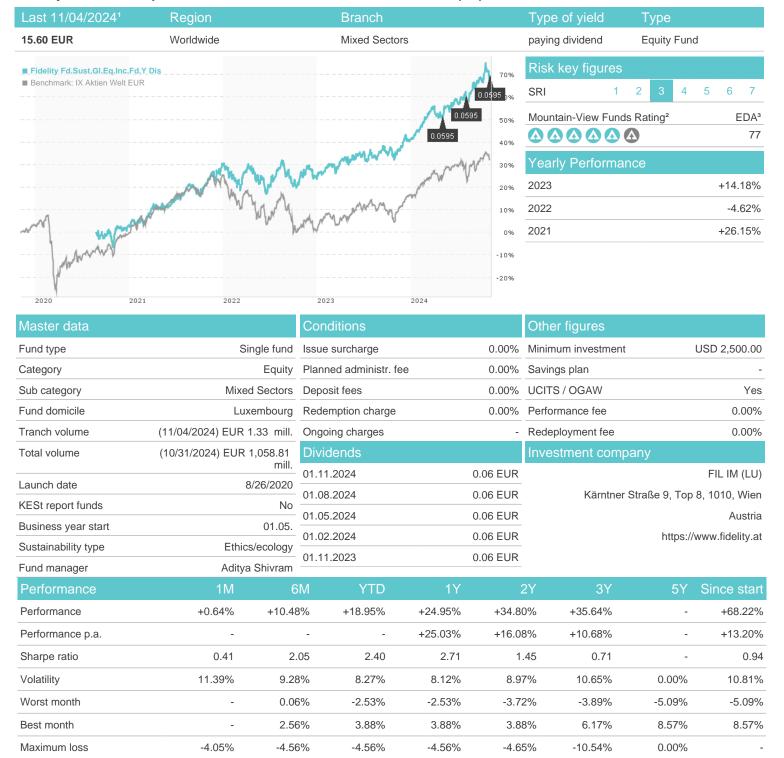

# Fidelity Fd.Sust.GI.Eq.Inc.Fd.Y Dis / LU2219037905 / A2QBVL / FIL IM (LU)

**Assets** 