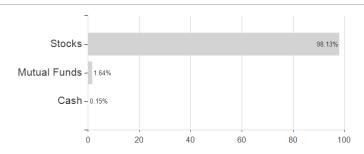

# Fidelity Fd.Sust.GI.Eq.Inc.Fd.Y Dis / LU2219037905 / A2QBVL / FIL IM (LU)



#### Distribution permission

Austria, Germany, Switzerland, Luxembourg, Czech Republic

<sup>1</sup> Important note on update status: The displayed date refers exclusively to the calculation of the NAV.
2 The Mountain-View Data Fund Rating calculates a computative ranking for funds using yield, volatility and trend data. For more information visit MVD Funds Rating

<sup>3</sup> Displays the Ethical-Dynamical Ratio calculated according to standard criteria. The maximum value is 100. For more information visit EDA



# Fidelity Fd.Sust.GI.Eq.Inc.Fd.Y Dis / LU2219037905 / A2QBVL / FIL IM (LU)



**Assets** 

### Largest positions





Countries Currencies **Branches**