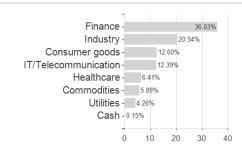

# Fidelity Fd.Sust.GI.Eq.Inc.Fd.Y Dis / LU2219037905 / A2QBVL / FIL IM (LU)



#### Distribution permission

Austria, Germany, Switzerland, Luxembourg, Czech Republic

<sup>1</sup> Important note on update status: The displayed date refers exclusively to the calculation of the NAV.
2 The Mountain-View Data Fund Rating calculates a computative ranking for funds using yield, volatility and trend data. For more information visit MVD Funds Rating

<sup>3</sup> Displays the Ethical-Dynamical Ratio calculated according to standard criteria. The maximum value is 100. For more information visit EDA



# Fidelity Fd.Sust.GI.Eq.Inc.Fd.Y Dis / LU2219037905 / A2QBVL / FIL IM (LU)



**Assets** 

### Largest positions





Countries Currencies **Branches**