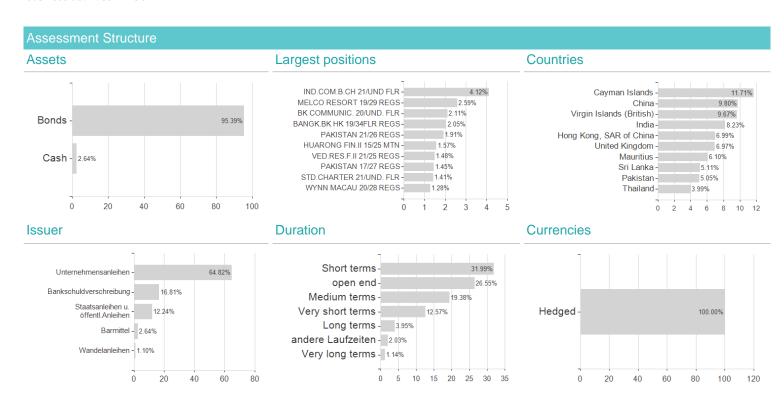

## Fidelity Fd.Asian H.Y.Fd.A Dis CNY H / LU0831375760 / A2ALFT / FIL IM (LU)

## Investment goal

Aims to provide high current income and capital growth. At least 70% invested into high yielding, sub investment grade bonds of issuers that have their main business activities in Asia.