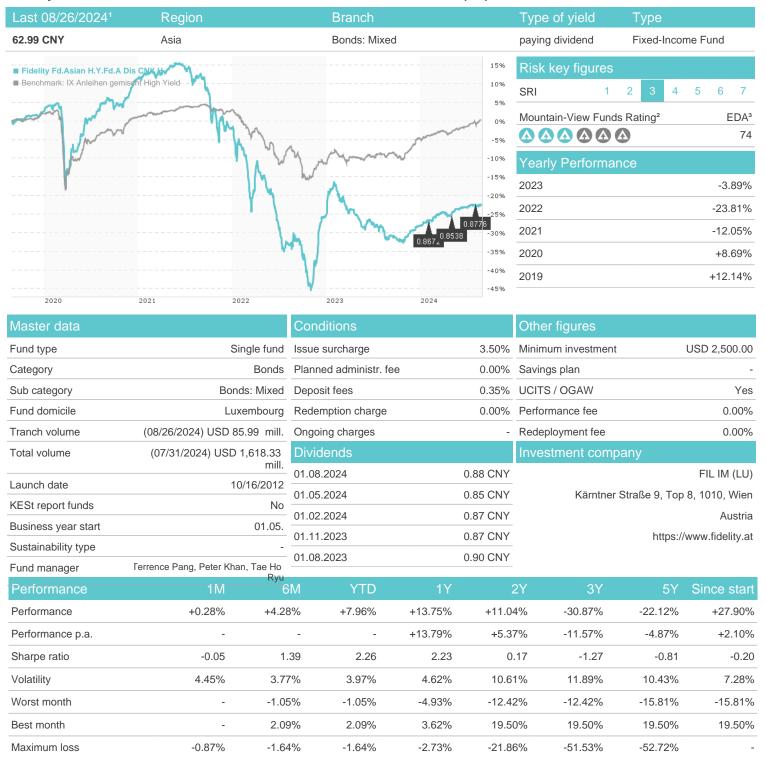

## Fidelity Fd.Asian H.Y.Fd.A Dis CNY H / LU0831375760 / A2ALFT / FIL IM (LU)

## Distribution permission

Austria, Germany, Switzerland

<sup>1</sup> Important note on update status: The displayed date refers exclusively to the calculation of the NAV.
2 The Mountain-View Data Fund Rating calculates a computative ranking for funds using yield, volatility and trend data. For more information visit MVD Funds Rating

<sup>3</sup> Displays the Ethical-Dynamical Ratio calculated according to standard criteria. The maximum value is 100. For more information visit EDA