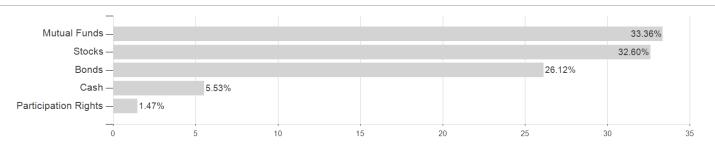

0.00%

### BSK Multi Asset-Substanz P EUR / LU2212168905 / A2QCRL / Axxion



#### Distribution permission

Maximum loss

Germany, Luxembourg, Czech Republic

-0.68%

-5.98%

-5.98%

-5.98%

-7.28%

-17.64%

<sup>1</sup> Important note on update status: The displayed date refers exclusively to the calculation of the NAV.

<sup>2</sup> The Mountain-View Data Fund Rating calculates a computative ranking for funds using yield, volatility and trend data. For more information visit MVD Funds Rating

<sup>3</sup> Displays the Ethical-Dynamical Ratio calculated according to standard criteria. The maximum value is 100. For more information visit EDA





# BSK Multi Asset-Substanz P EUR / LU2212168905 / A2QCRL / Axxion

#### Assessment Structure

# **Assets**