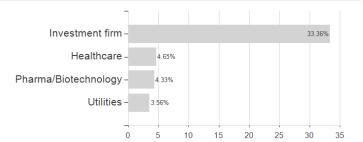

0.00%

### BSK Multi Asset-Substanz P EUR / LU2212168905 / A2QCRL / Axxion



#### Distribution permission

Maximum loss

Germany, Luxembourg, Czech Republic

-0.68%

-5.98%

-5.98%

-5.98%

-7.28%

-17.64%

<sup>1</sup> Important note on update status: The displayed date refers exclusively to the calculation of the NAV.

<sup>2</sup> The Mountain-View Data Fund Rating calculates a computative ranking for funds using yield, volatility and trend data. For more information visit MVD Funds Rating

<sup>3</sup> Displays the Ethical-Dynamical Ratio calculated according to standard criteria. The maximum value is 100. For more information visit EDA





# BSK Multi Asset-Substanz P EUR / LU2212168905 / A2QCRL / Axxion

#### Assessment Structure

# **Assets**