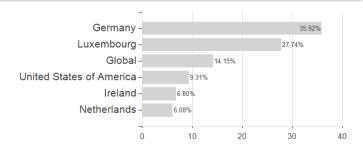

#### Distribution permission

Maximum loss

Germany, Luxembourg, Czech Republic

-0.68%

-5.98%

-5.98%

-5.98%

-7.28%