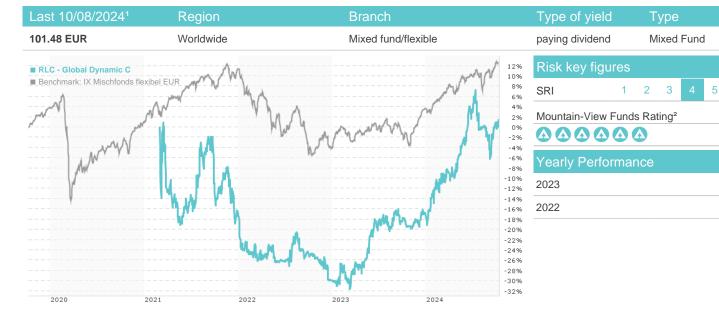

## RLC - Global Dynamic C / LU2267904469 / A2QJ6C / Axxion

| Master data         |                              | Conditions                                |            |     |    | Other figures      |          |                |
|---------------------|------------------------------|-------------------------------------------|------------|-----|----|--------------------|----------|----------------|
| Fund type           | Single fund                  | Issue surchar                             | ge         | 0.0 | 0% | Minimum investment | El       | UR 500,000.00  |
| Category            | Mixed Fund                   | Planned admin                             | nistr. fee | 0.0 | 0% | Savings plan       |          | -              |
| Sub category        | Mixed fund/flexible          | Deposit fees                              |            | 0.0 | 6% | UCITS / OGAW       |          | Yes            |
| Fund domicile       | Luxembourg                   | Redemption c                              | harge      | 0.0 | 0% | Performance fee    |          | 15.00%         |
| Tranch volume       | (10/08/2024) EUR 11.36 mill. | Ongoing charg                             | ges        |     | -  | Redeployment fee   |          | 0.00%          |
| Total volume        | (10/08/2024) EUR 37.21 mill. | Dividends                                 |            |     |    | Investment company |          |                |
| Launch date         | 3/2/2021                     |                                           |            |     |    |                    |          | Axxion         |
| KESt report funds   | No                           | 15, rue de Flaxweiler, 6776, Grevenmacher |            |     |    |                    |          |                |
| Business year start | 01.01.                       |                                           |            |     |    |                    |          | Luxembourg     |
| Sustainability type | -                            |                                           |            |     |    |                    | https:// | /www.axxion.lu |
| Fund manager        | -                            |                                           |            |     |    |                    |          |                |
| Performance         | 1M 6                         | SM Y                                      | TD         | 1Y  | 2  | Y 3Y               | 5Y       | Since start    |

| Performance      | 1M     | 6M      | YTD     | 1Y      | 2Y      | 3Y      | 5Y    | Since start |
|------------------|--------|---------|---------|---------|---------|---------|-------|-------------|
| Performance      | +6.90% | +11.87% | +21.81% | +23.47% | +34.82% | +18.00% | -     | +1.48%      |
| Performance p.a. | -      | -       | -       | +23.47% | +16.14% | +5.67%  | -     | +0.41%      |
| Sharpe ratio     | 9.37   | 1.57    | 1.82    | 1.56    | 1.01    | 0.18    | -     | -0.18       |
| Volatility       | 13.69% | 13.87%  | 14.32%  | 13.03%  | 12.81%  | 13.07%  | 0.00% | 15.95%      |
| Worst month      | -      | -2.97%  | -2.97%  | -2.97%  | -6.04%  | -6.56%  | 0.00% | -7.09%      |
| Best month       | -      | 6.66%   | 6.66%   | 6.66%   | 6.85%   | 6.85%   | 0.00% | 6.85%       |
| Maximum loss     | -1.28% | -12.47% | -12.47% | -12.47% | -12.47% | -25.99% | 0.00% | -           |
|                  |        |         |         |         |         |         |       |             |