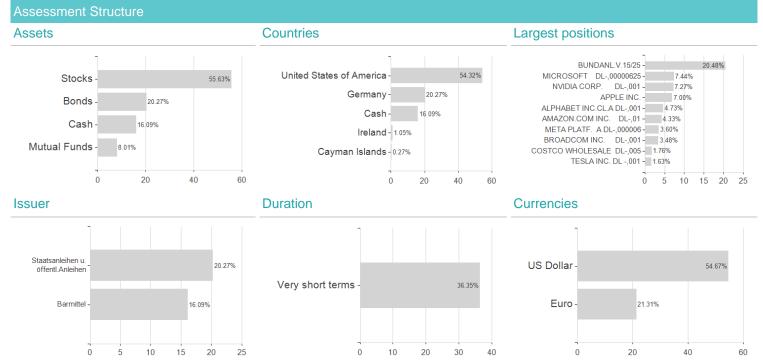

## RLC - Global Dynamic C / LU2267904469 / A2QJ6C / Axxion

| Master data         |                              | Conditions                                |            |     |    | Other figures      |          |                |
|---------------------|------------------------------|-------------------------------------------|------------|-----|----|--------------------|----------|----------------|
| Fund type           | Single fund                  | Issue surchar                             | ge         | 0.0 | 0% | Minimum investment | El       | UR 500,000.00  |
| Category            | Mixed Fund                   | Planned admin                             | nistr. fee | 0.0 | 0% | Savings plan       |          | -              |
| Sub category        | Mixed fund/flexible          | Deposit fees                              |            | 0.0 | 6% | UCITS / OGAW       |          | Yes            |
| Fund domicile       | Luxembourg                   | Redemption c                              | harge      | 0.0 | 0% | Performance fee    |          | 15.00%         |
| Tranch volume       | (10/08/2024) EUR 11.36 mill. | Ongoing charg                             | ges        |     | -  | Redeployment fee   |          | 0.00%          |
| Total volume        | (10/08/2024) EUR 37.21 mill. | Dividends                                 |            |     |    | Investment company |          |                |
| Launch date         | 3/2/2021                     |                                           |            |     |    |                    |          | Axxion         |
| KESt report funds   | No                           | 15, rue de Flaxweiler, 6776, Grevenmacher |            |     |    |                    |          |                |
| Business year start | 01.01.                       |                                           |            |     |    |                    |          | Luxembourg     |
| Sustainability type | -                            |                                           |            |     |    |                    | https:// | /www.axxion.lu |
| Fund manager        | -                            |                                           |            |     |    |                    |          |                |
| Performance         | 1M 6                         | SM Y                                      | TD         | 1Y  | 2  | Y 3Y               | 5Y       | Since start    |